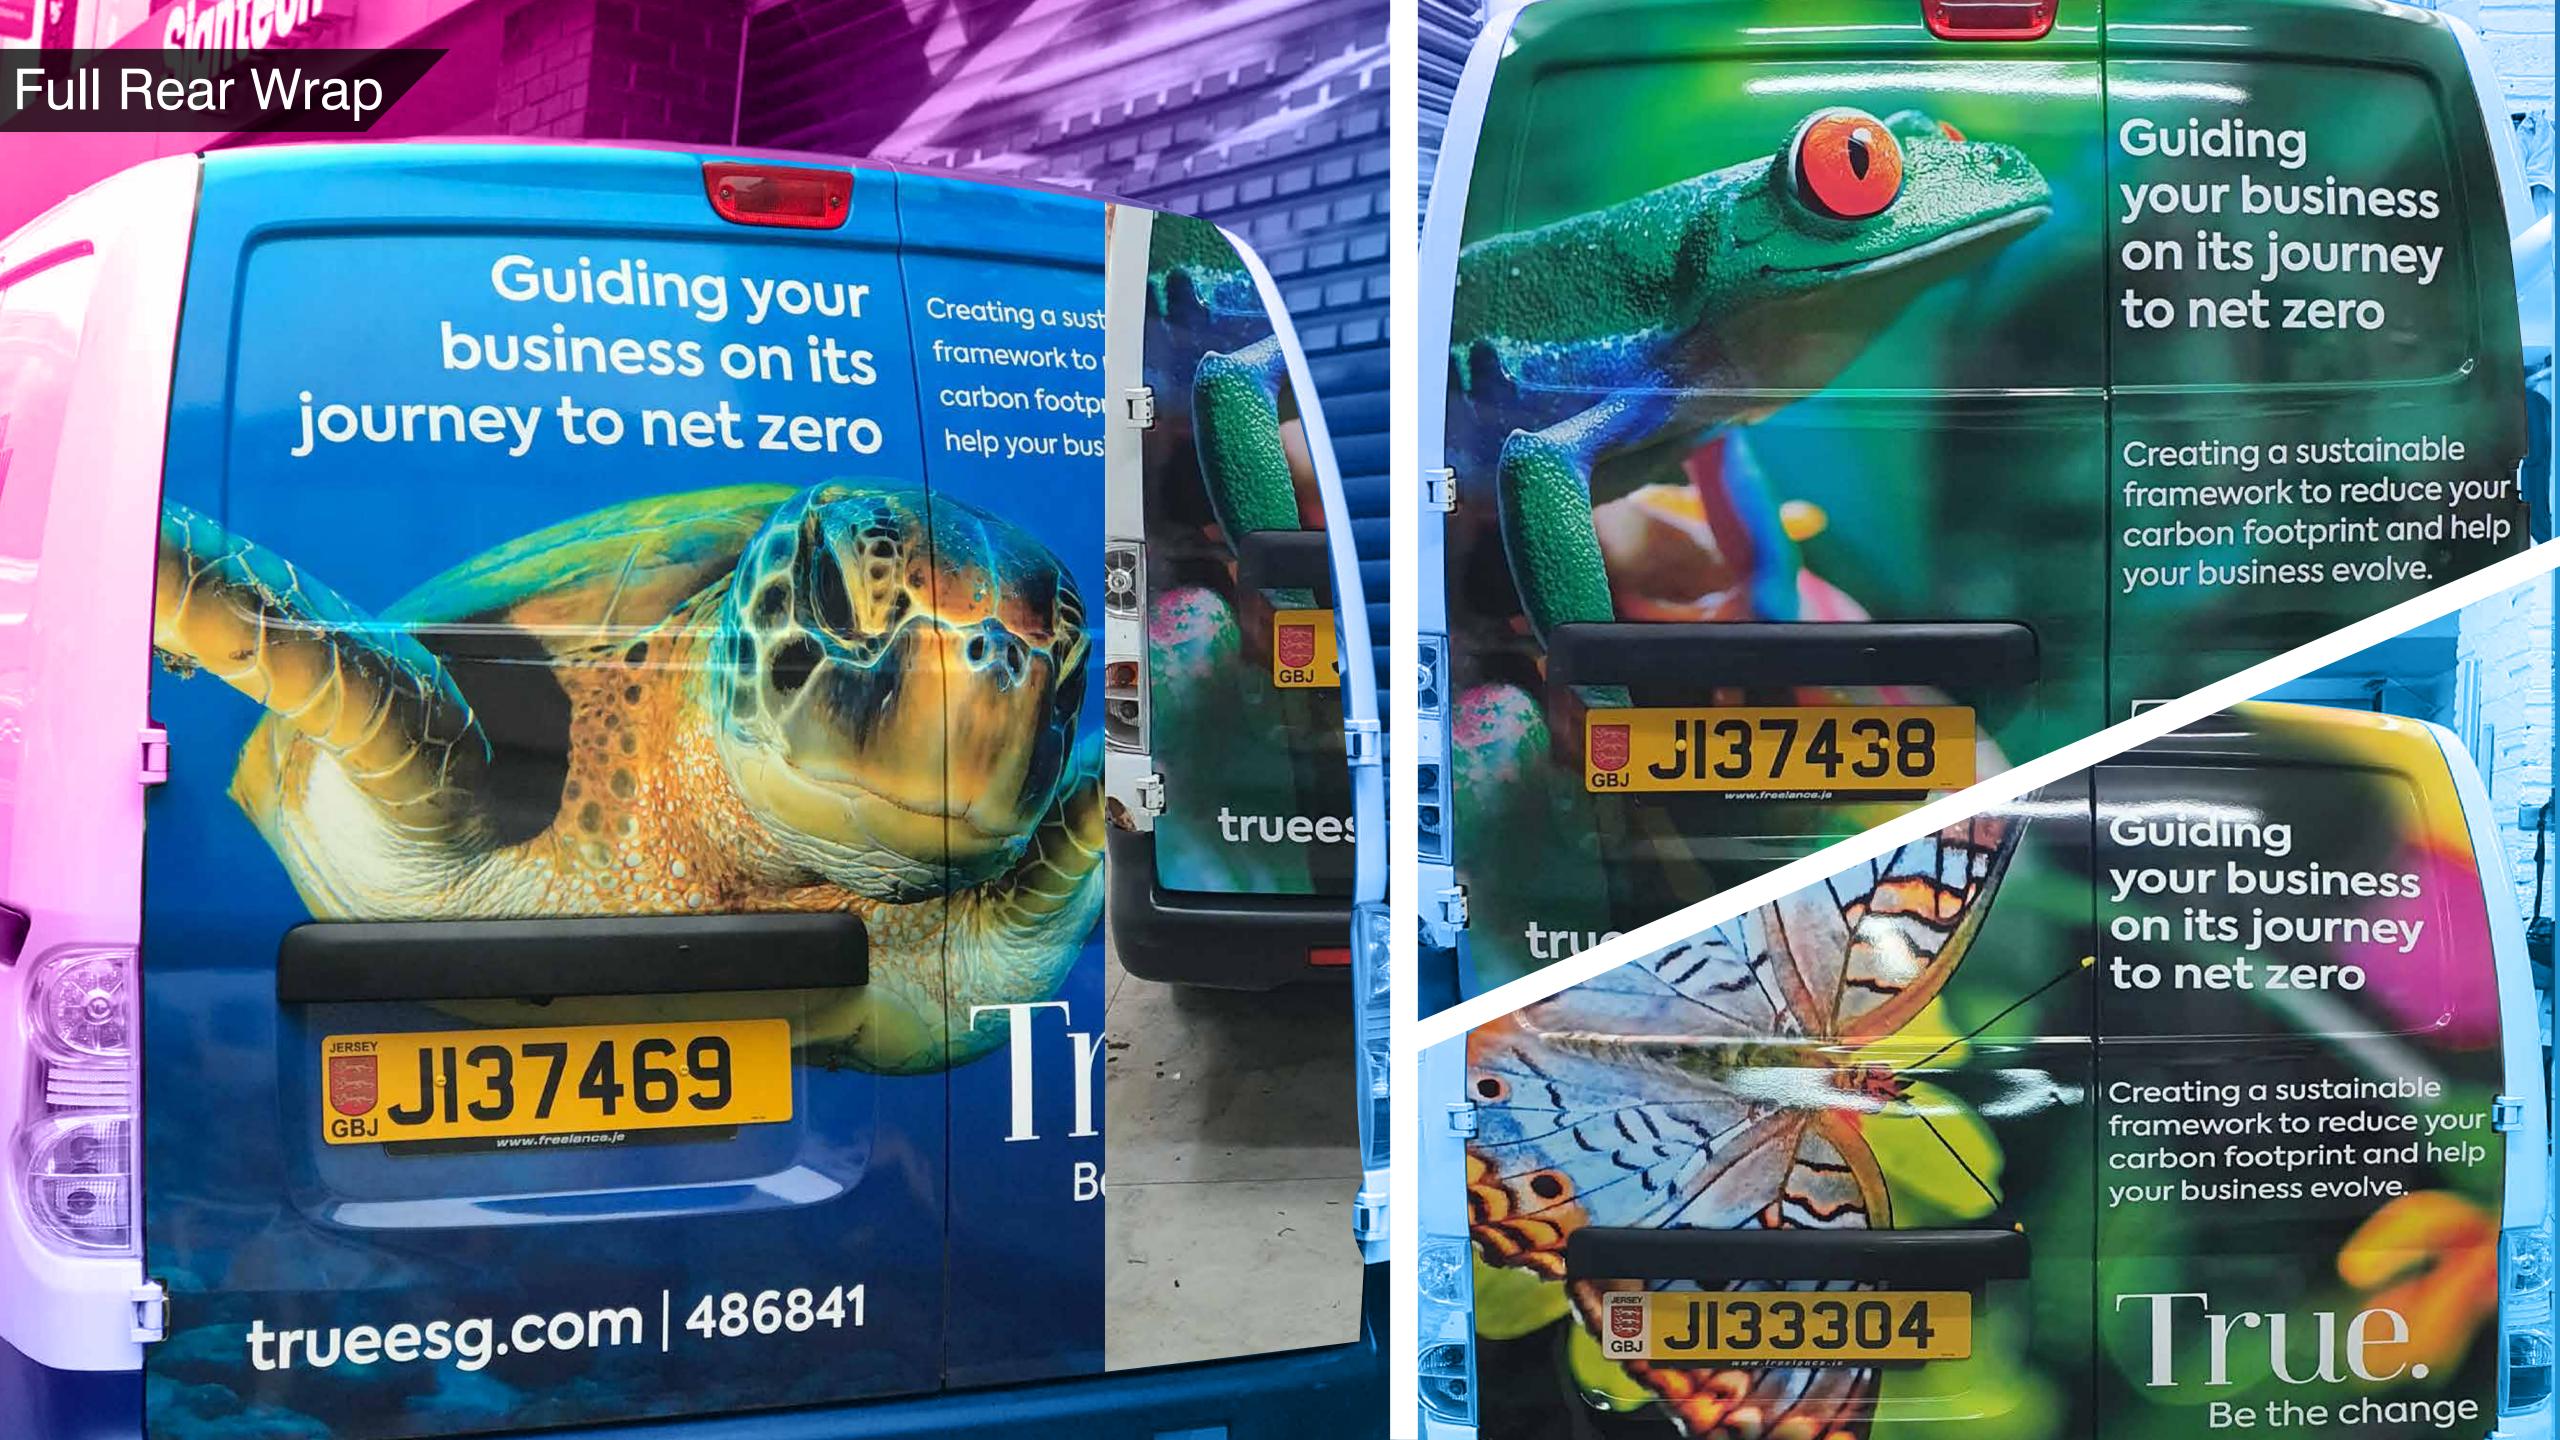

| FULL REAR WRAP |           |          |  |
|----------------|-----------|----------|--|
| Package        | 12 Months | 6 Months |  |
| 1 Van          | £1,800    | £1,280   |  |
| 3 Vans         | £5,200    | £3,750   |  |
| 6 Vans         | £8,940    | £6,450   |  |