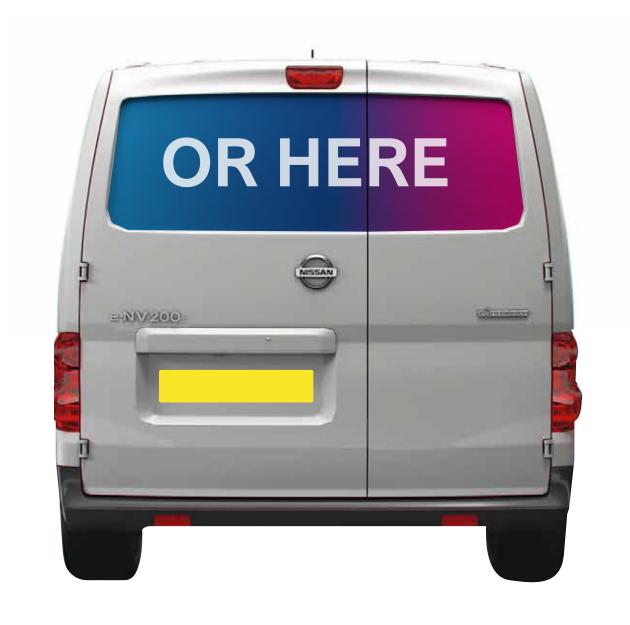

| REAR WINDOW PANEL |           |          |
|-------------------|-----------|----------|
| Package           | 12 Months | 6 Months |
| 1 Van             | £1,550    | £1,030   |
| 3 Vans            | £4,450    | £2,980   |
| 6 Vans            | £7,600    | £5,100   |