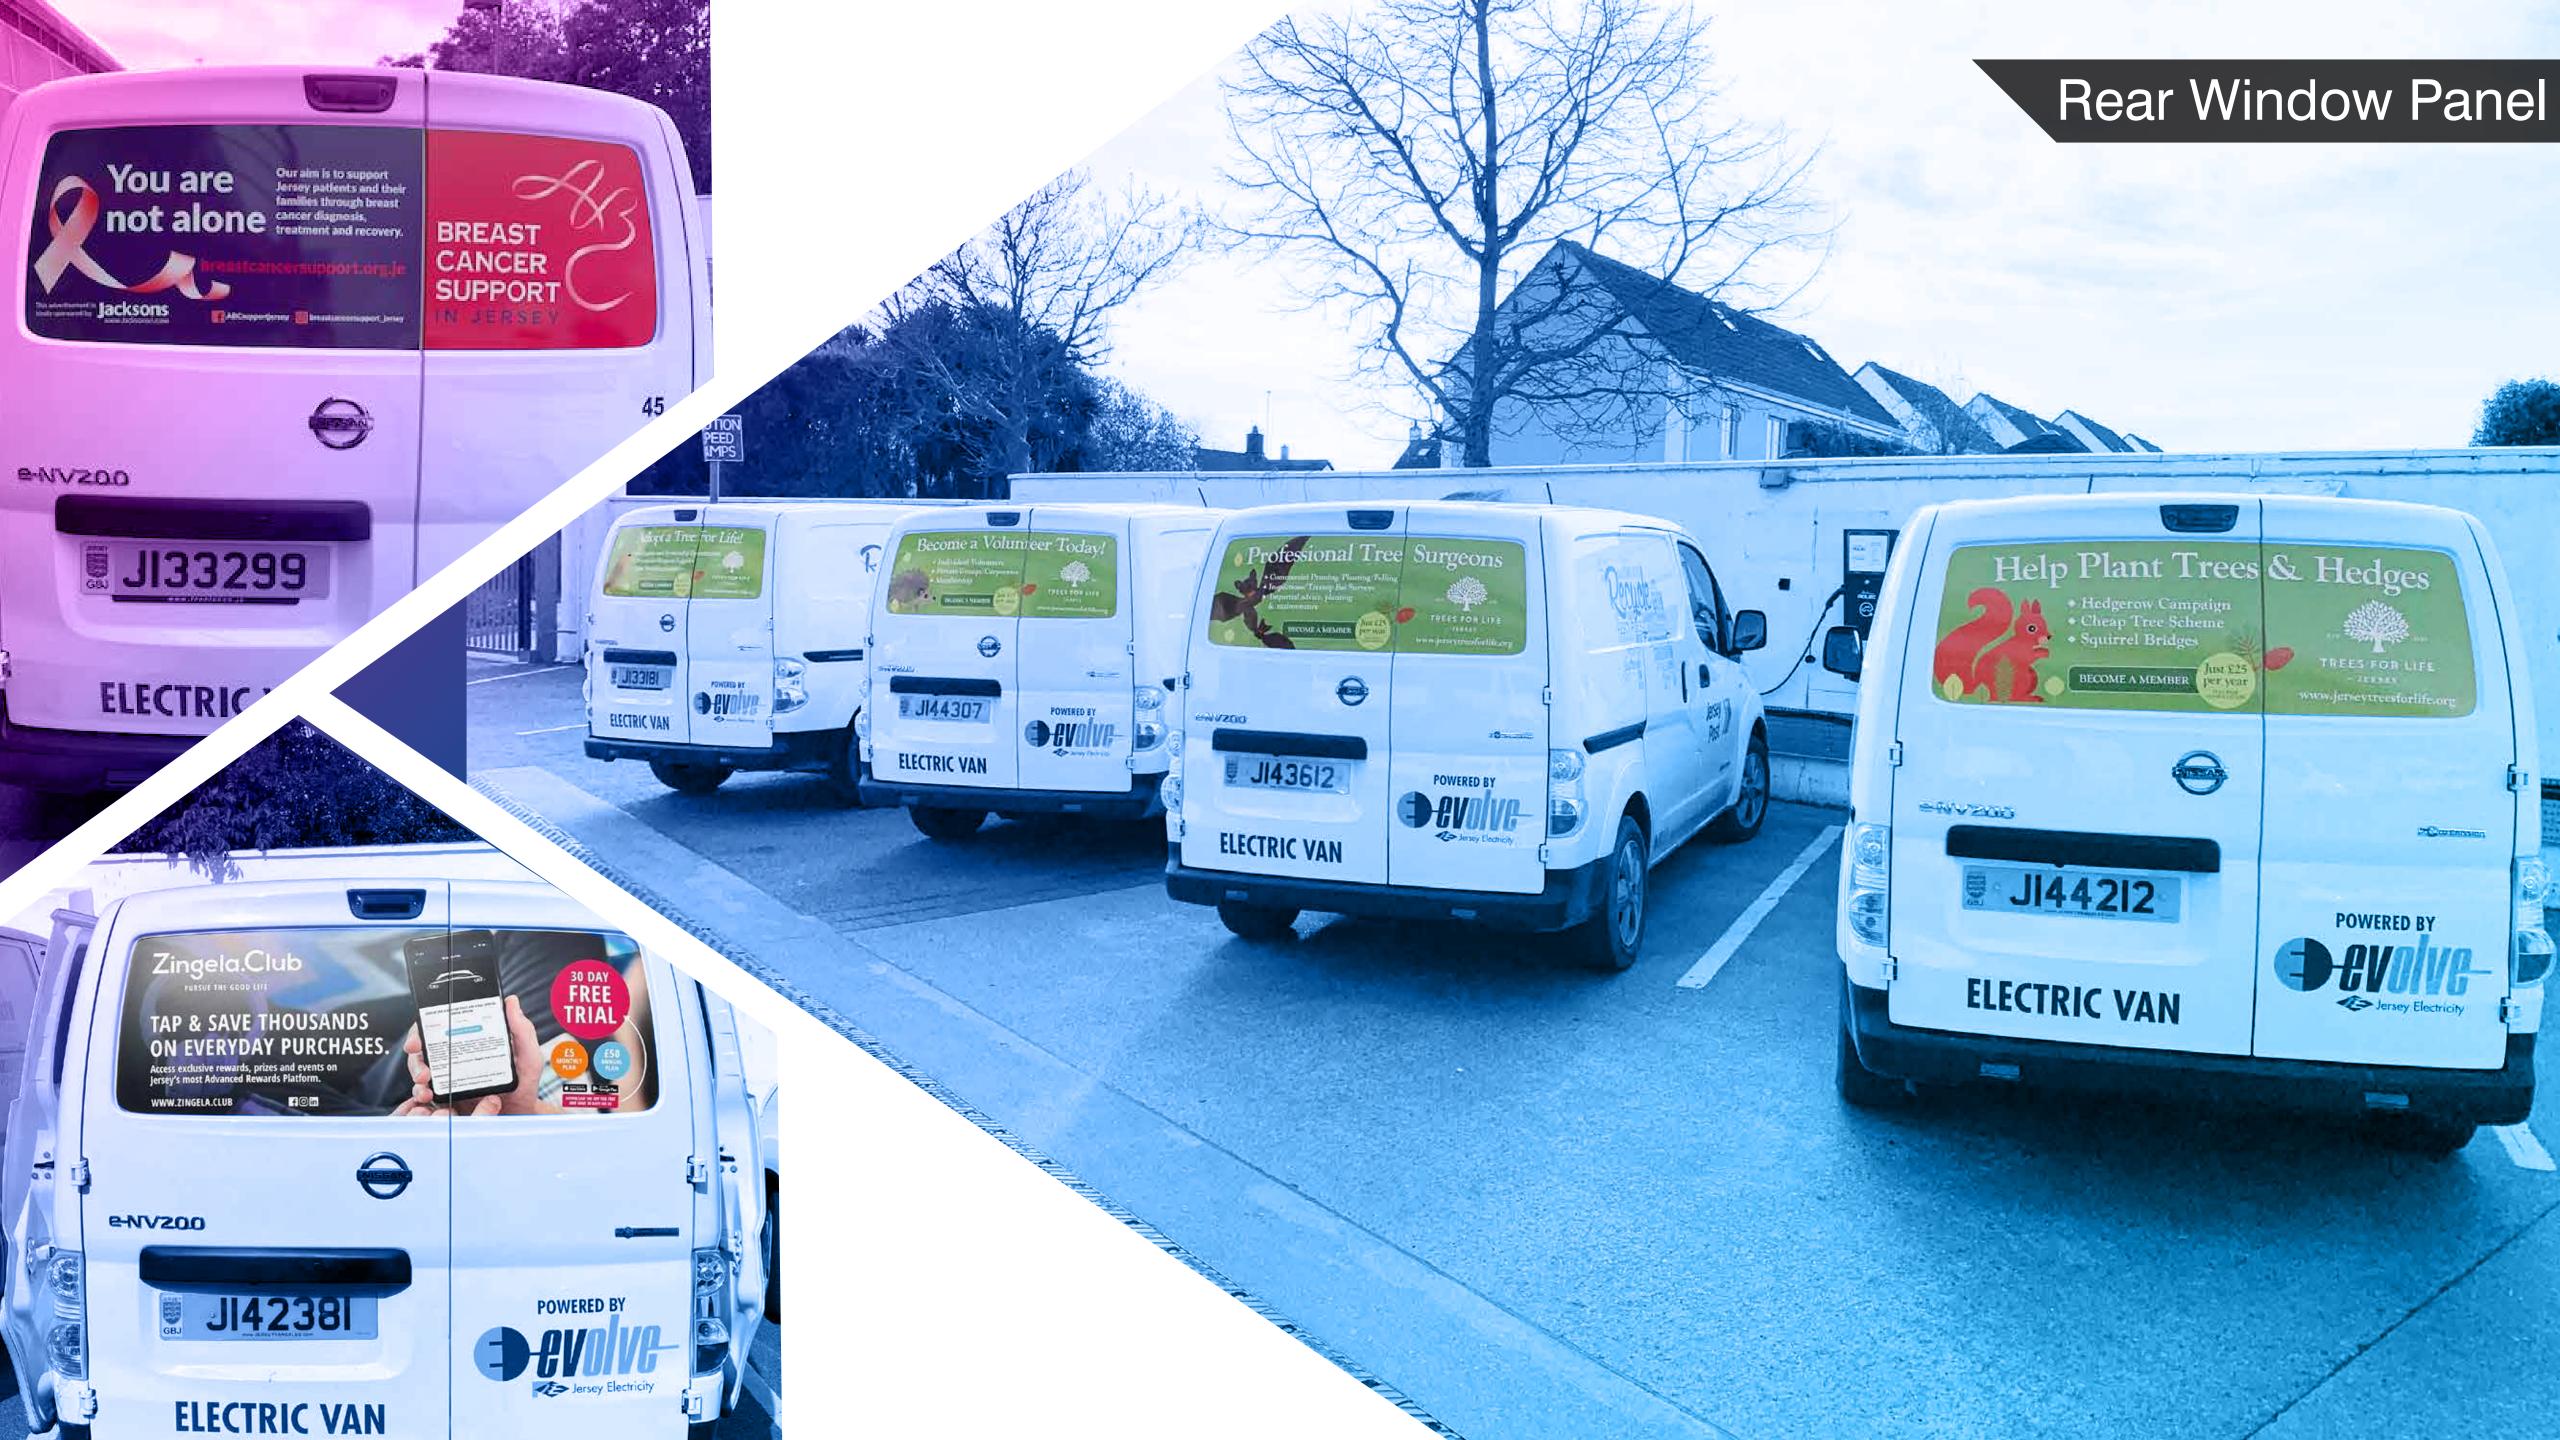

| REAR WINDOW PANEL |           |          |
|-------------------|-----------|----------|
| Package           | 12 Months | 6 Months |
| 1 Van             | £1,550    | £1,030   |
| 3 Vans            | £4,450    | £2,980   |
| 6 Vans            | £7,600    | £5,100   |

## Advertising rates

Operating around our 45 square miles, Jersey Post delivery fleet vehicle advertising is a highly cost effective medium.

Delivering your message to the heart of our community whether you are a charity, business or sole trader.