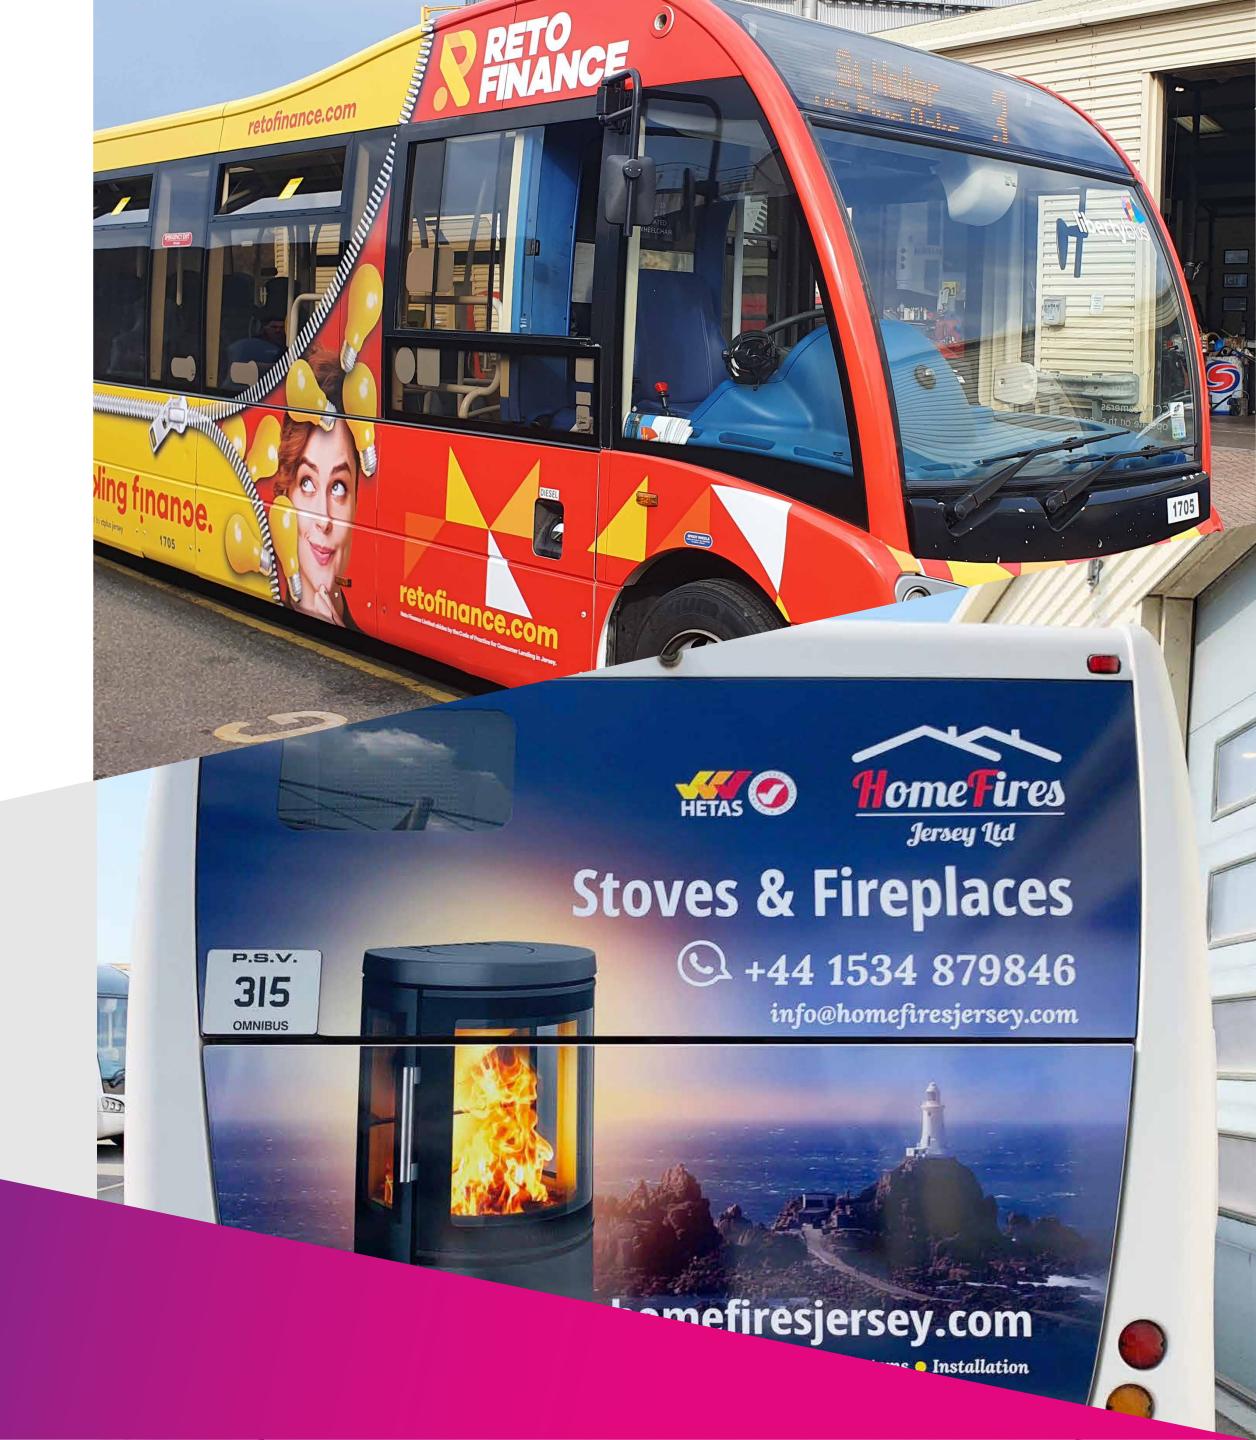

## Main Fleet Single Deckers

Perfect or high profile, Island-wide awareness 7 days a week!

Prices start from £18.50 per day

- + Service all 25 routes on a daily rotation
- + 35,000 miles a year per bus
- + 7 days a week/362 days a year
- + 5am Late evening

## Extended Fleet Single Deckers

A good mid-range choice. This fleet services the peak-time school routes as well as supporting the main network during the day.

**Prices** start from £15 per day

- + Support the main network during the day
- + 7 days a week/362 days a year
- + Service peak-time school routes am & pm (term times only)