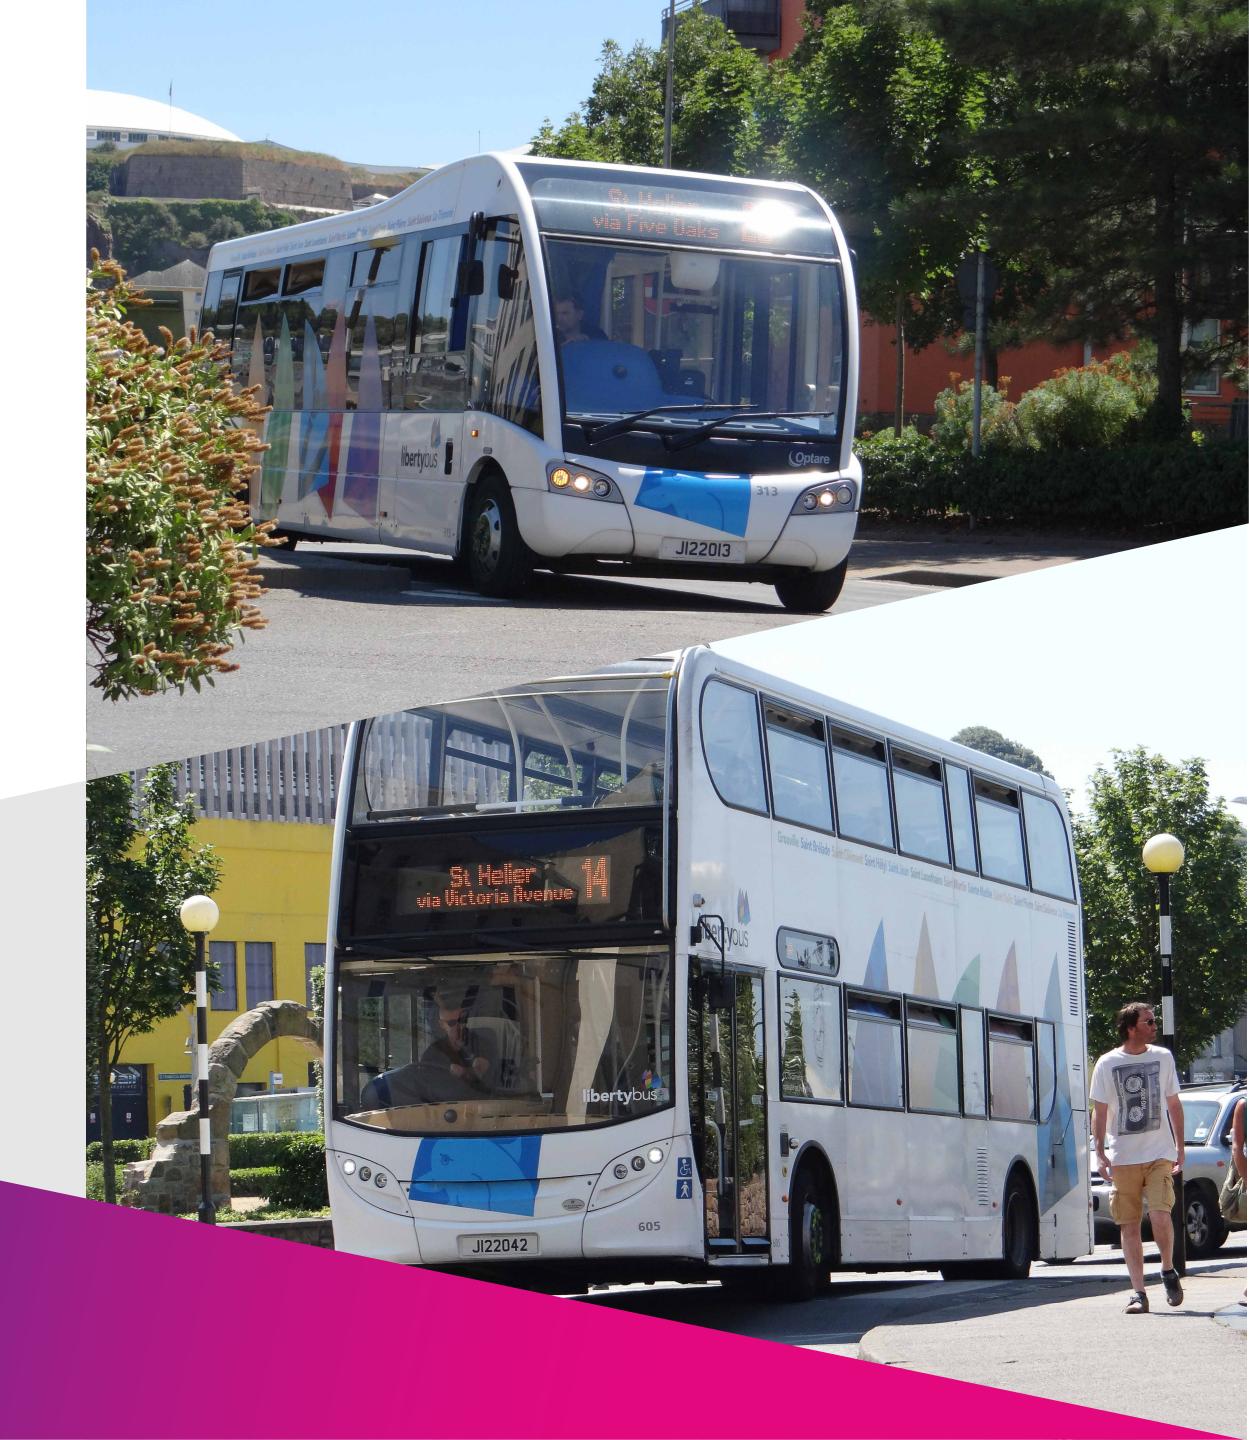

## Main Fleet Single Deckers

Perfect or high profile, Island-wide awareness 7 days a week!

Prices start from £18.50 per day

- + Service all 25 routes on a daily rotation
- + 35,000 miles a year per bus
- + 7 days a week/362 days a year
- + 5am Late evening

### Main Fleet Double Deckers

A high frequency fleet operating in the high population areas of St Helier, the west and the airport 7 days a week.

Prices start from £33 per day

- + Dedicated Airport Route 15 & 22
- + Dedicated Route 14 (Apr Oct only)
- + Over 100,000 passenger journeys per bus
- + High frequency departures every 15 minutes