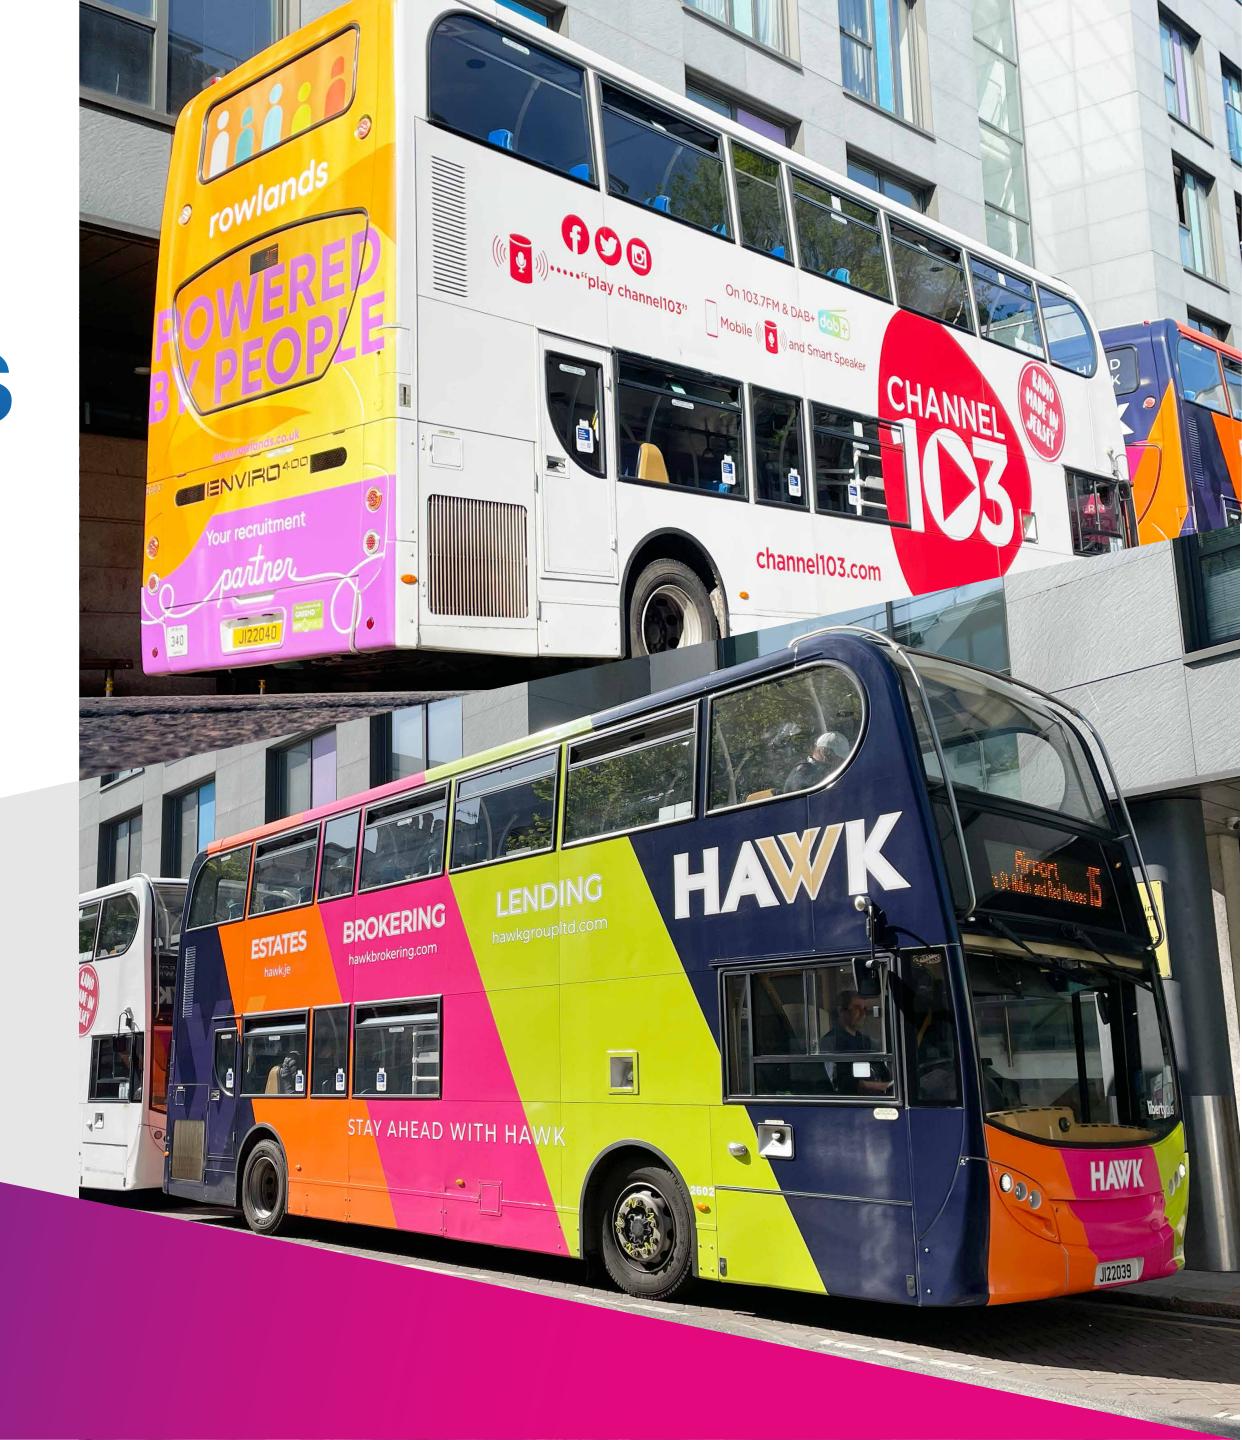

### Main Fleet Double Deckers

A high frequency fleet operating in the high population areas of St Helier, the west and the airport 7 days a week.

Prices start from £33 per day

- + Dedicated Airport Route 15 & 22
- + Dedicated Route 14 (Apr Oct only)
- + Over 100,000 passenger journeys per bus
- + High frequency departures every 15 minutes