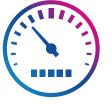

# Welcome

to the world of LibertyBus Island-Wide Advertising!

4.9 Million

Passenger journeys in 2023 across the network

35,000 Miles

That's the total each main fleet bus travels each year

7 Days a Week

All year round from early morning until late evening

**x25** Routes

Each main fleet bus services all routes on a daily rotation to give you Island-wide awareness

Operating around just 45 square miles, LibertyBus advertising provides probably the most frequently seen, highest-impact & most cost effective form of advertising available in Jersey.