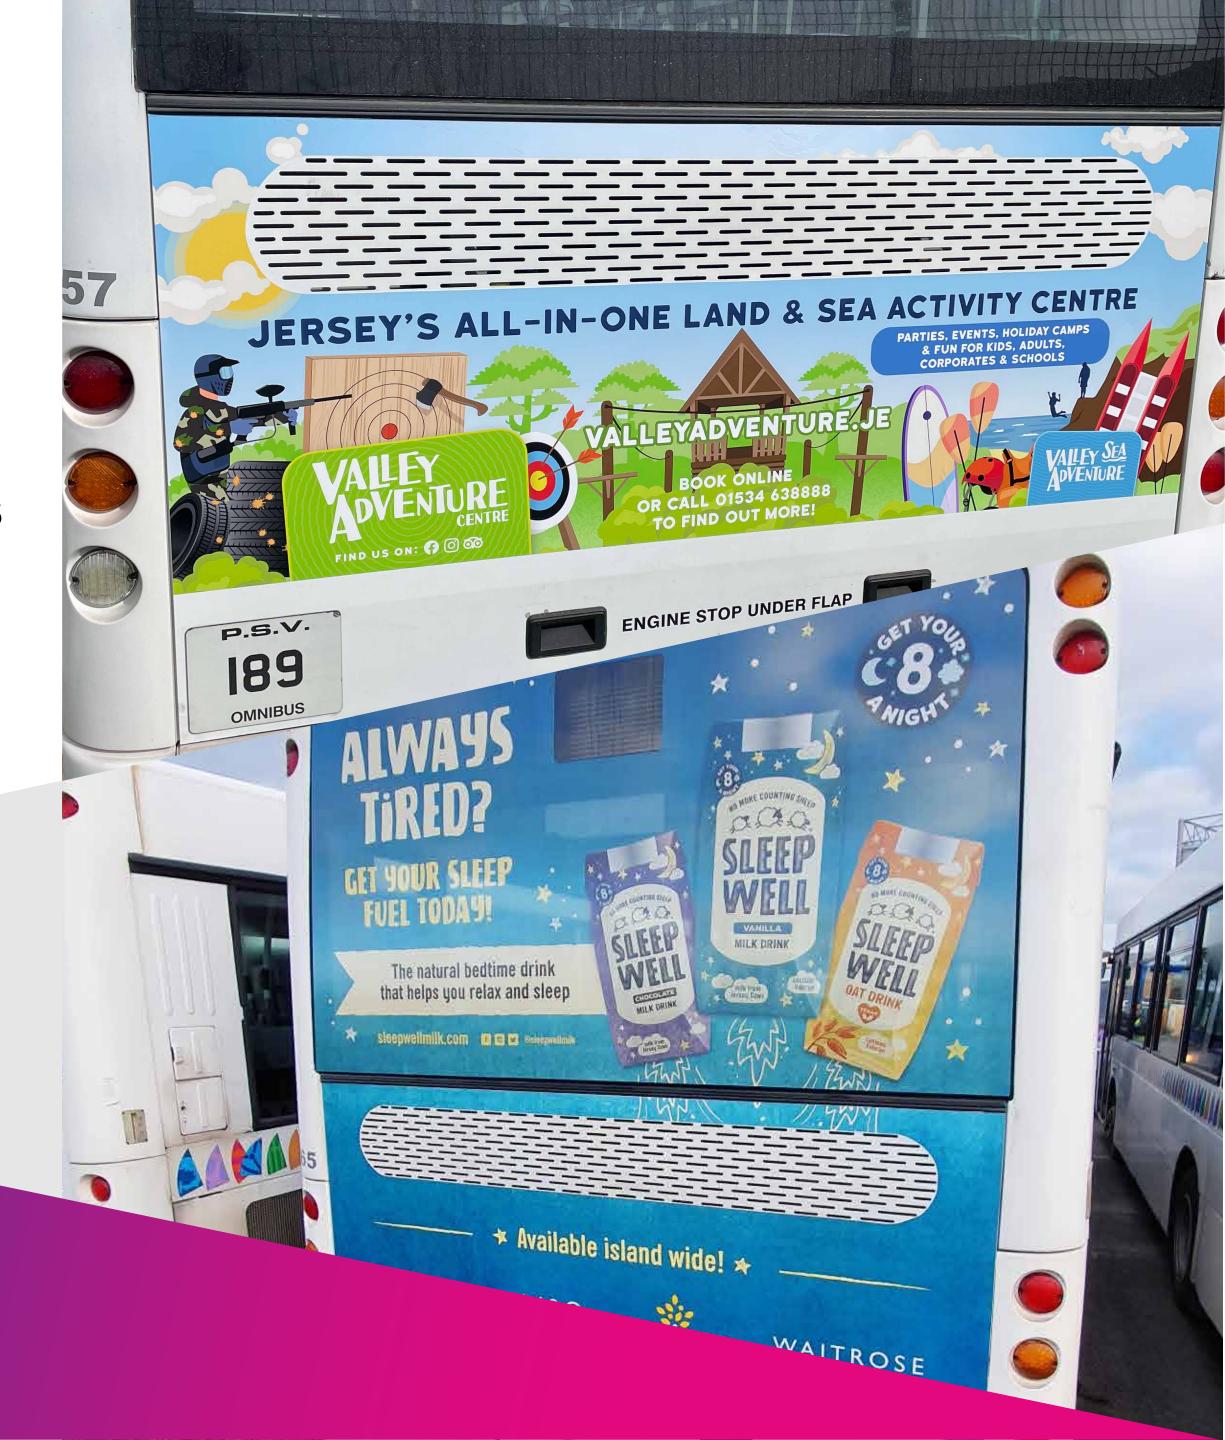

## Extended Fleet Single Deckers

A good mid-range choice. This fleet services the peak-time school routes as well as supporting the main network during the day.

**Prices** start from £15 per day

- + Support the main network during the day
- + 7 days a week/362 days a year
- + Service peak-time school routes am & pm (term times only)

### School Fleet Single Deckers

Low **On-Road** Time

A budget choice to target students or carry your message to a peak-time audience mornings and afternoons.

**Prices** start from £3 per day

- + Service school routes am & pm (term times only)
- + Fantastic peak-time awareness
- + Perfect for community based campaigns
- + Perfect for young audiences