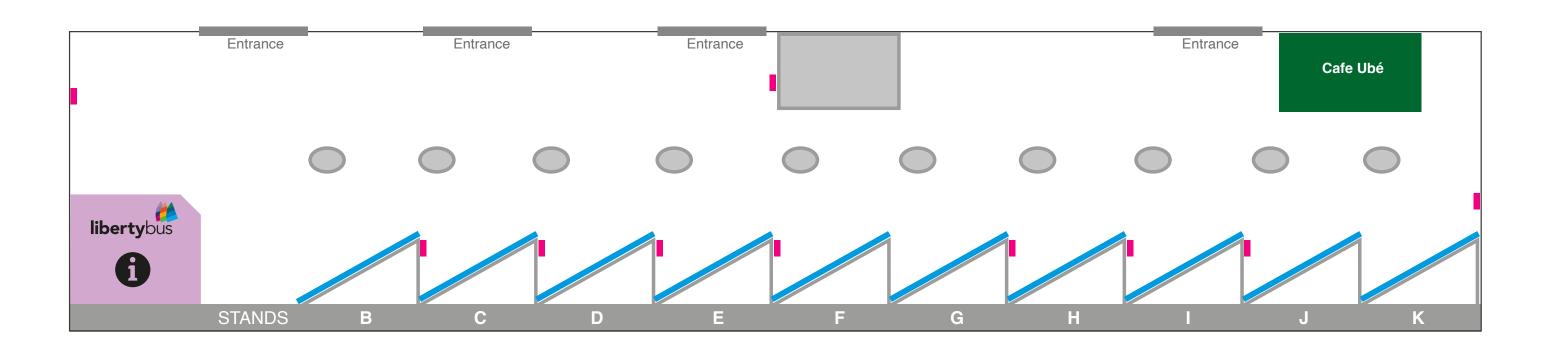

Liberation Station is Jersey's largest local travel hub, incorporating the LibertyBus Island-wide bus network and the Visit Jersey Tourism Information Centre. This makes it Jersey's highest footfall, locally focused advertising site.

#### Bus Stand Door Sites

1.7 million passenger journeys start at Liberation Station each year

Prices start from £13 per day\*

- + Open 7 days a week/362 days a year
- + Home of Cafe Ubé, creating extra non-travel footfall
- + Universal meeting point, creating extra non-travel footfall

#### Liberation Station Advertising Sites

Digital Screen Spaces

Stand Door Spaces

Signtech Media offers a fully serviced solution. Our creative team can design and produce your adverts!