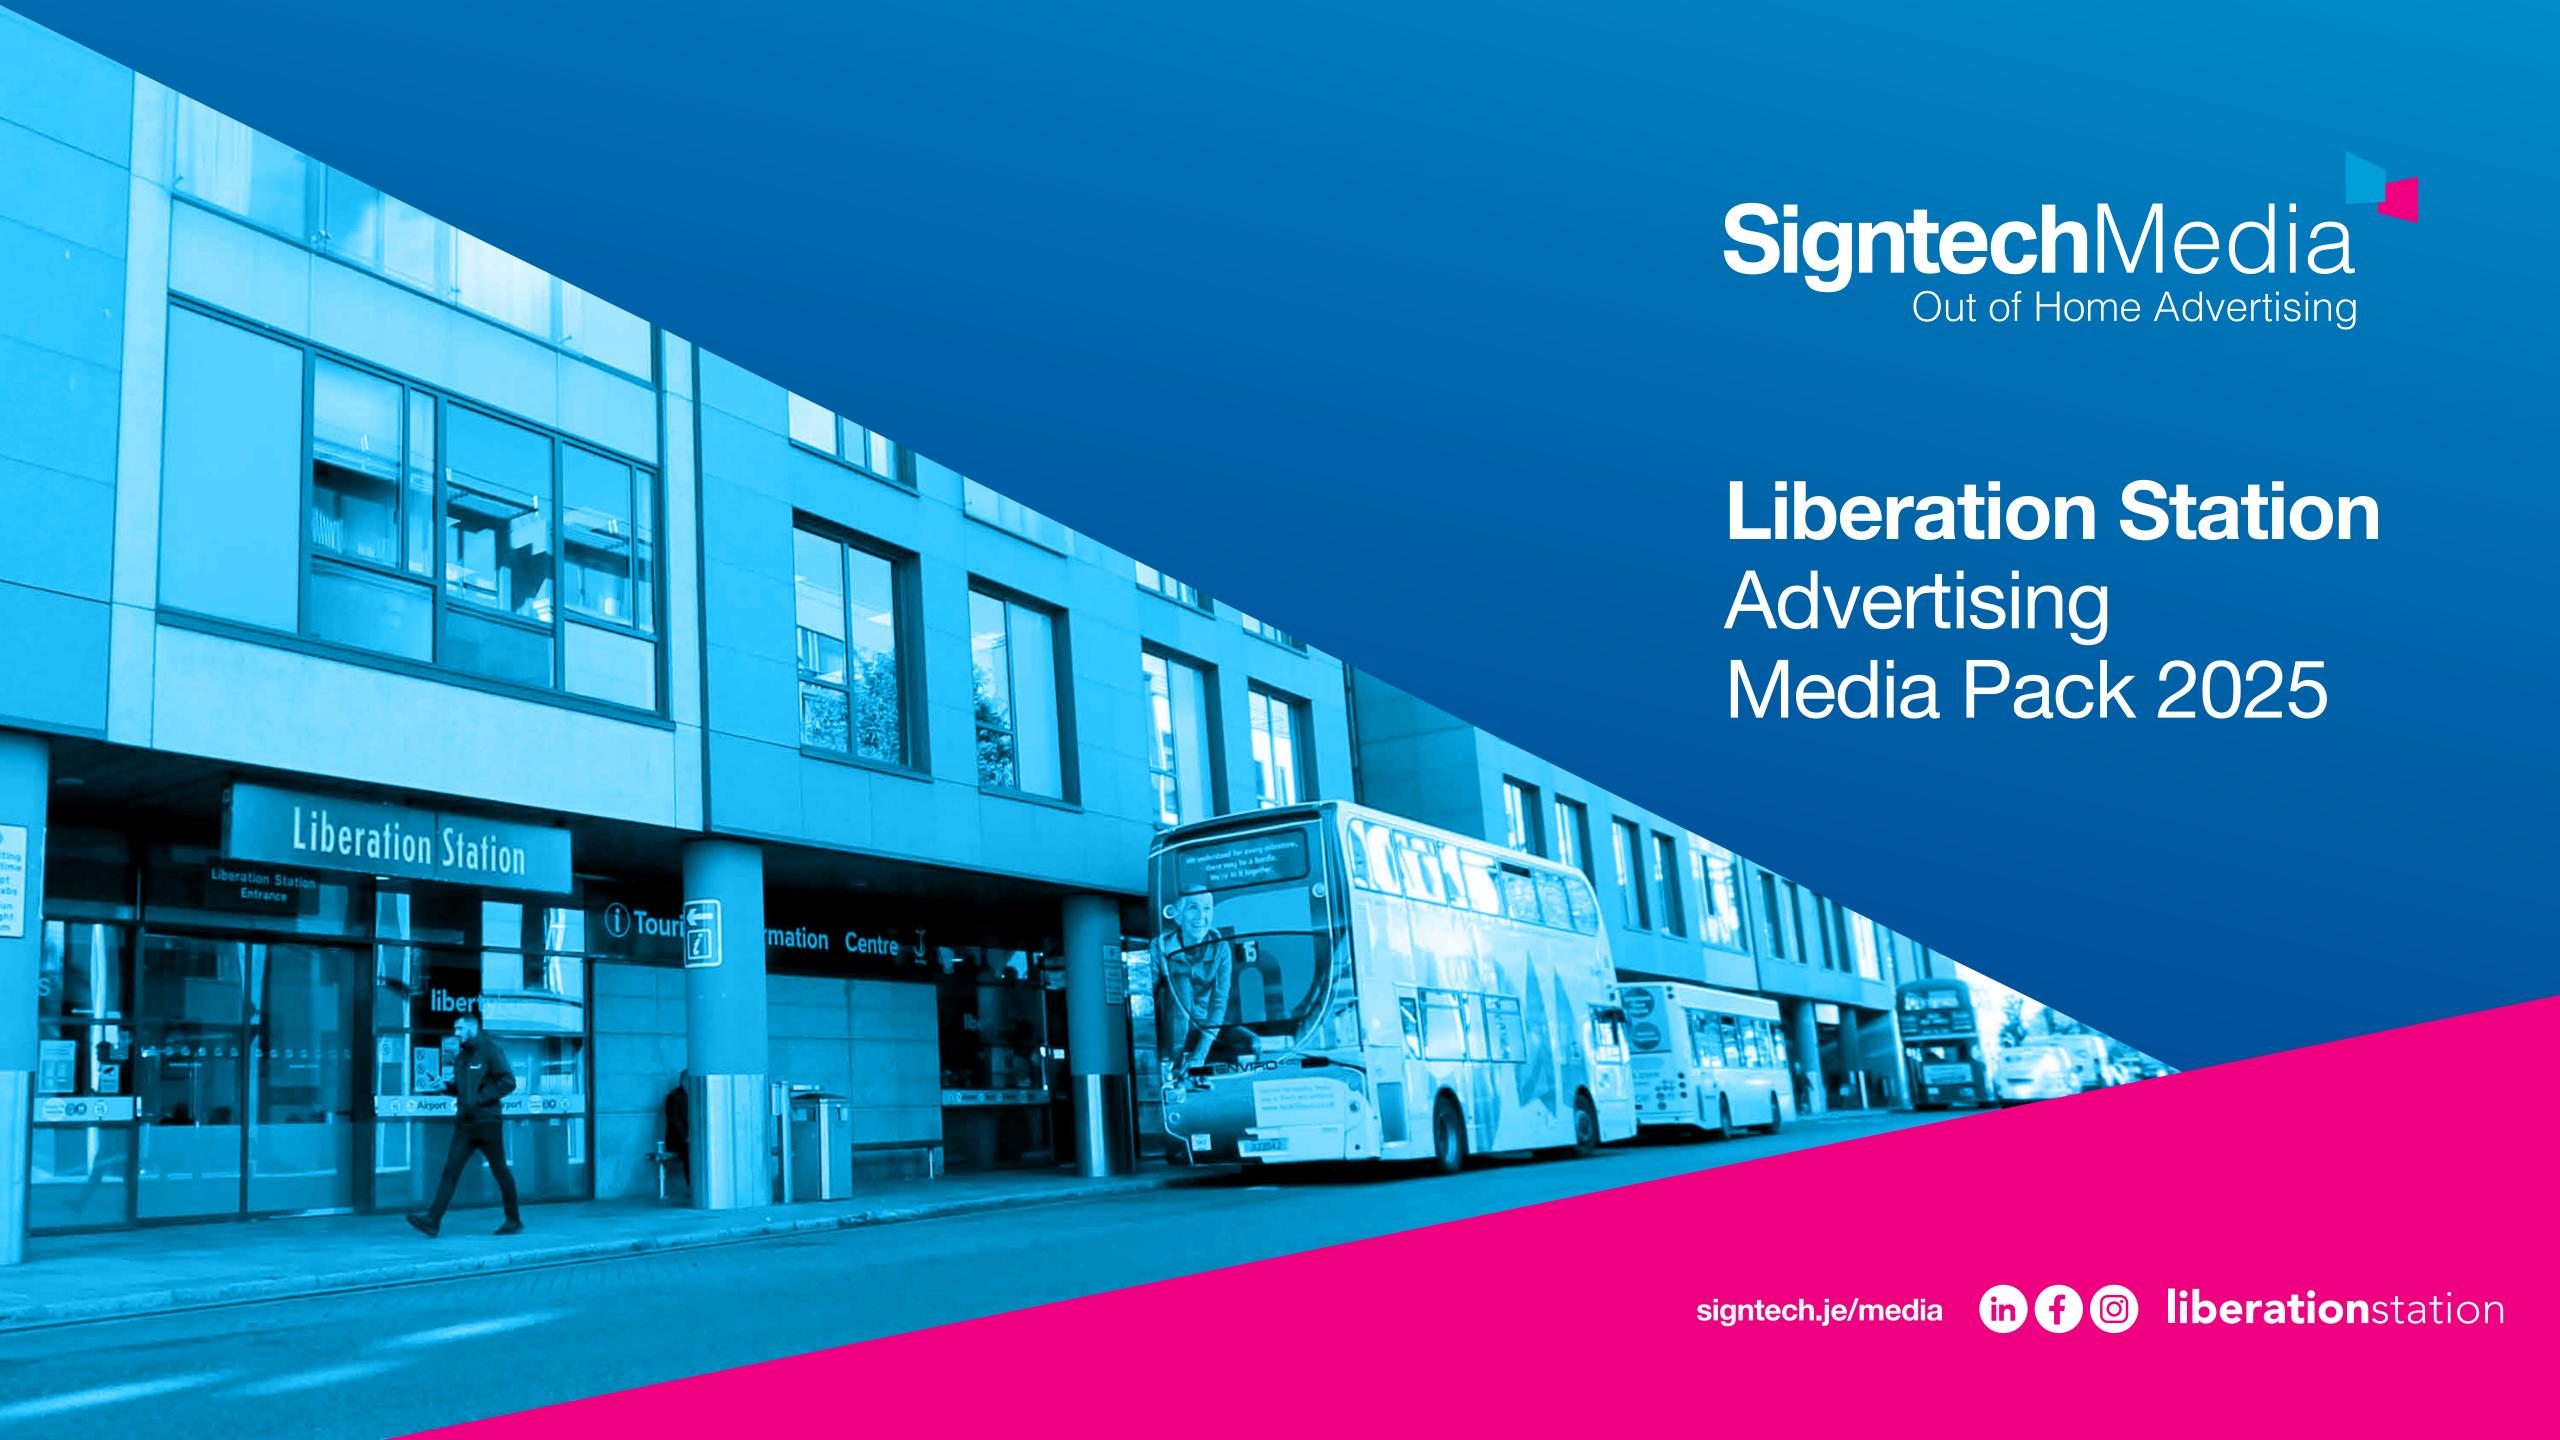

# Welcome

to Jersey's premier travel hub!

1.7 Million

Passenger journeys start at **Liberation Station each year** 

124,000 Buses

**Depart from Liberation Station** each year

7 days a week 362 days a year

All year round from early morning until late evening

Liberation Station is Jersey's largest local travel hub, incorporating the LibertyBus Island-wide bus network and the Visit Jersey Tourism Information Centre. This makes it Jersey's highest footfall, locally focused advertising site.

#### Bus Stand Door Sites

1.7 million passenger journeys start at Liberation Station each year

Prices start from £13 per day\*

- + Open 7 days a week/362 days a year
- + Home of Cafe Ubé, creating extra non-travel footfall
- + Universal meeting point, creating extra non-travel footfall