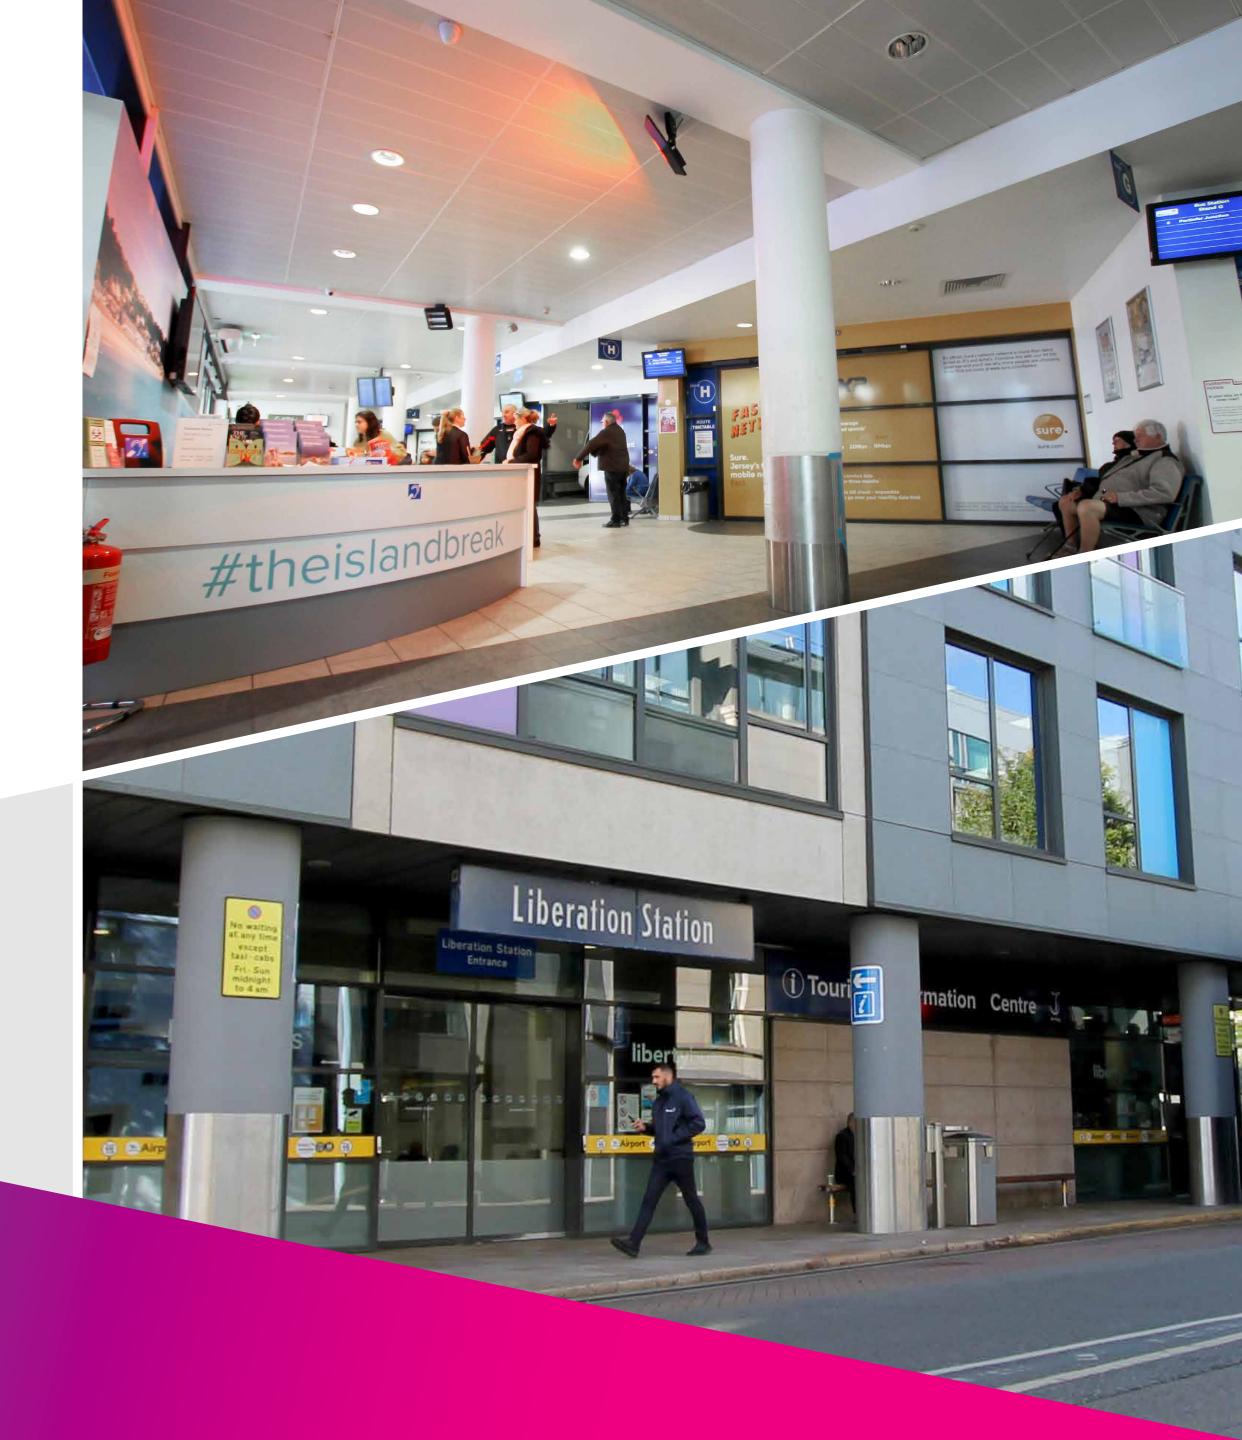

# Welcome

to Jersey's premier travel hub!

1.7 Million

Passenger journeys start at **Liberation Station each year** 

124,000 Buses

**Depart from Liberation Station** each year

7 days a week 362 days a year

All year round from early morning until late evening

Liberation Station is Jersey's largest local travel hub, incorporating the LibertyBus Island-wide bus network and the Visit Jersey Tourism Information Centre. This makes it Jersey's highest footfall, locally focused advertising site.

#### Bus Stand Door Sites

1.7 million passenger journeys start at Liberation Station each year

Prices start from £13 per day\*

- + Open 7 days a week/362 days a year
- + Home of Cafe Ubé, creating extra non-travel footfall
- + Universal meeting point, creating extra non-travel footfall