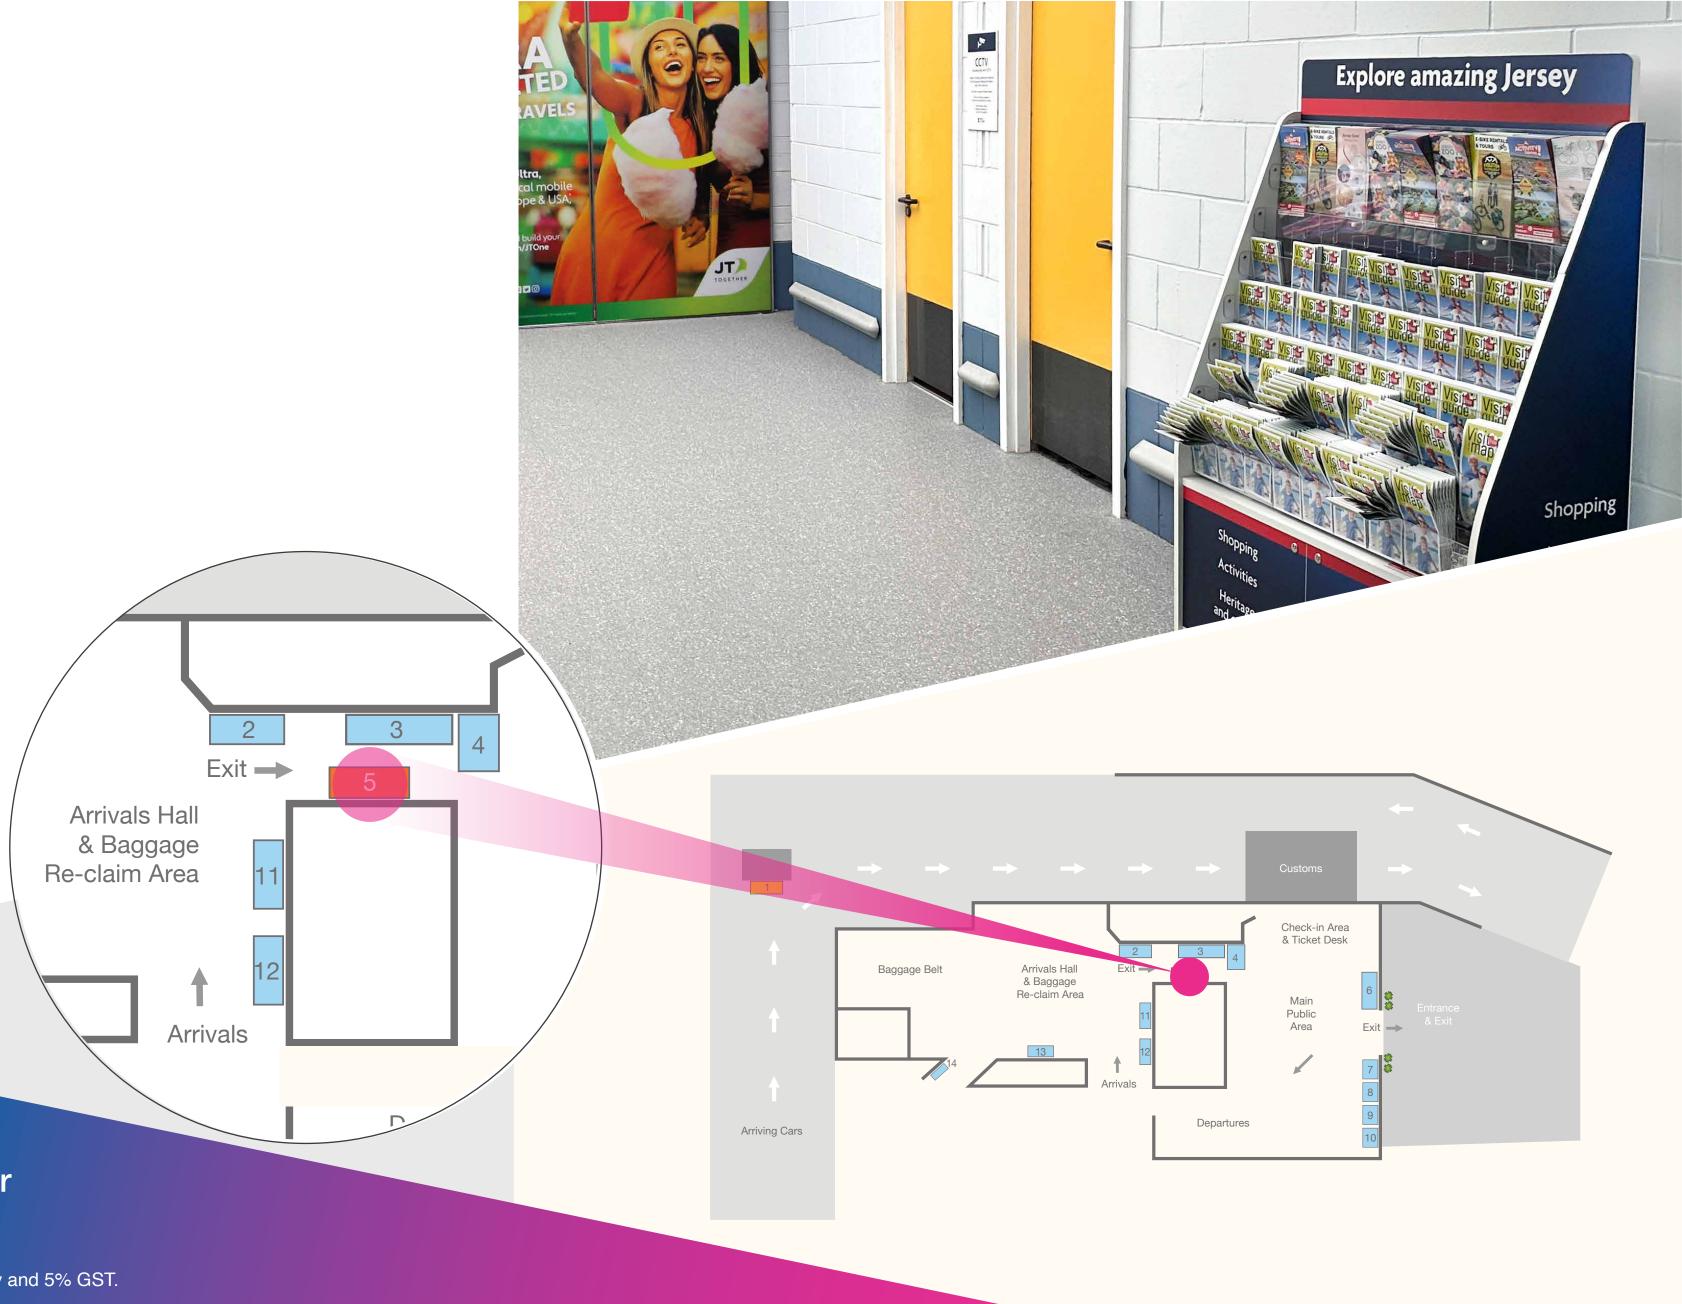

### Leaflet Dispenser

### + Over 470,000 passengers each year

+ Over 98,000 cars travel through the port each year

Photographs show only some of the spaces available. All prices are subject to availability and 5% GST. Payment terms are quoted separately for **1**. Advertising and **2**. Print and Fit charges.