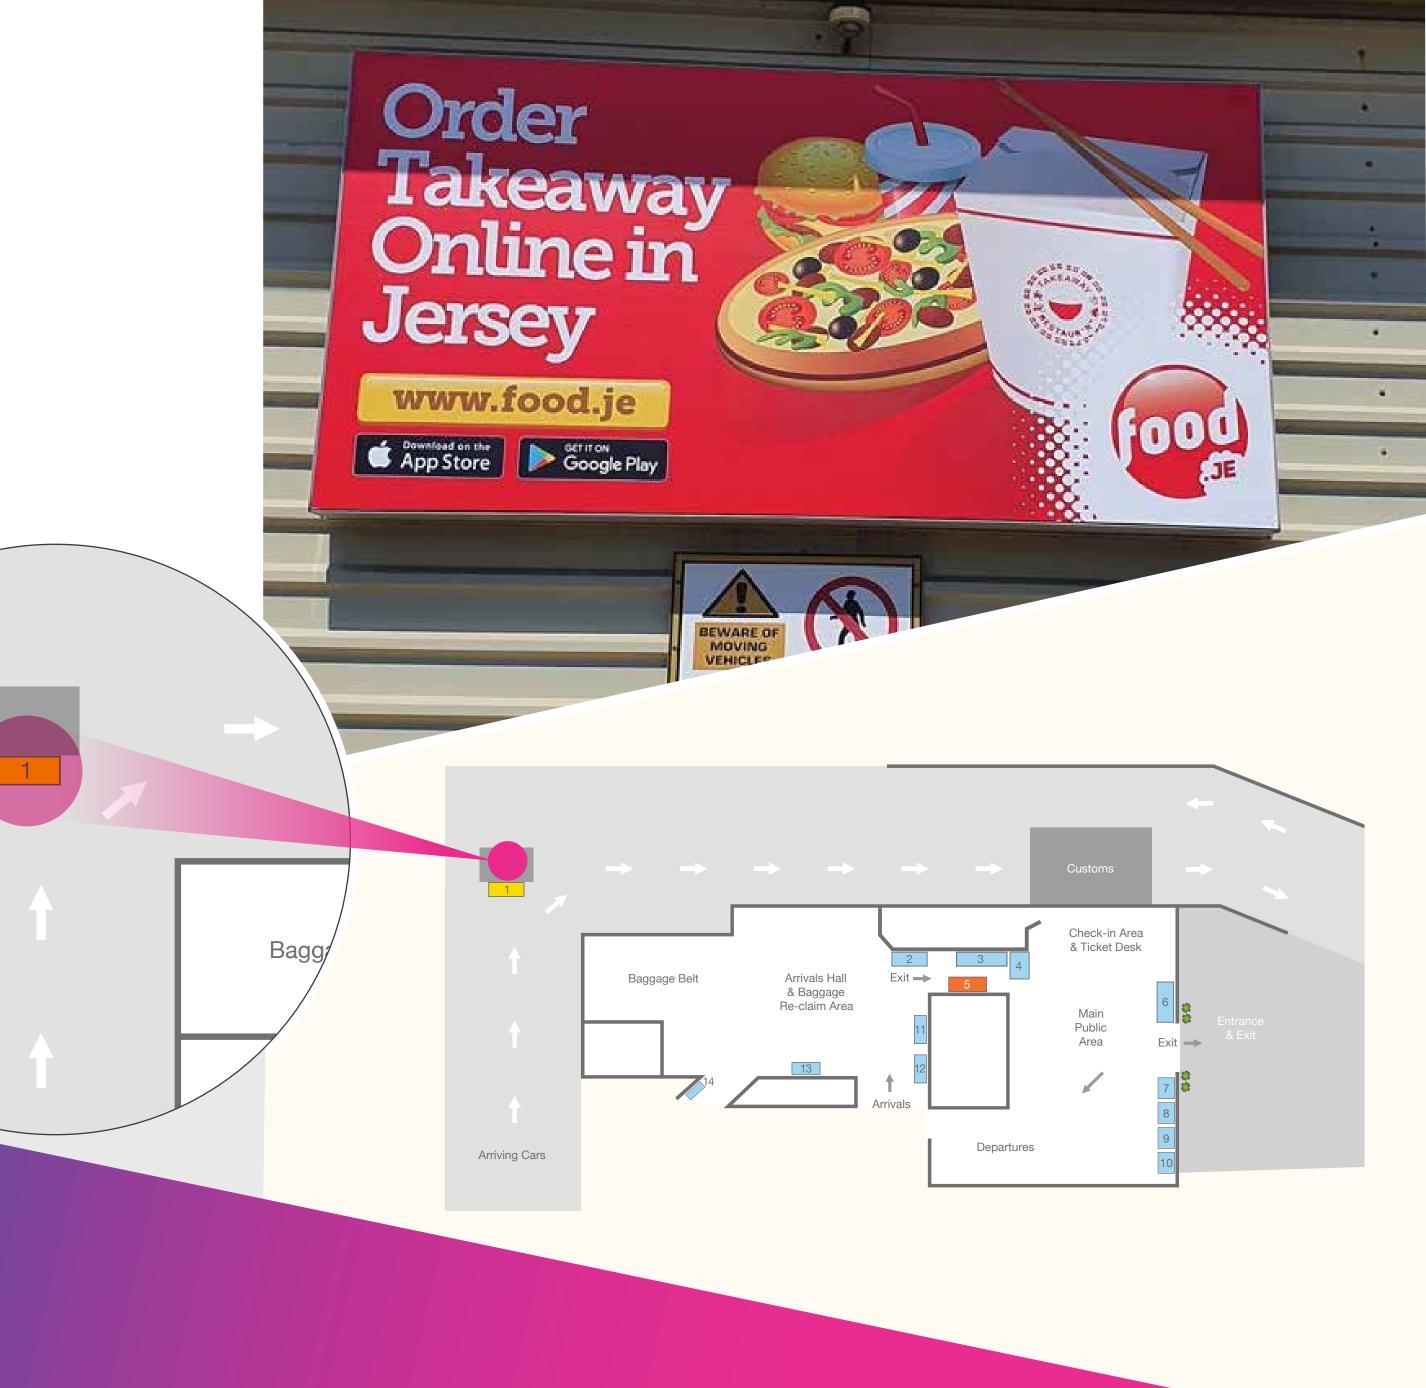

### Leaflet Dispenser

### + Over 470,000 passengers each year

+ Over 98,000 cars travel through the port each year

Photographs show only some of the spaces available. All prices are subject to availability and 5% GST. Payment terms are quoted separately for **1**. Advertising and **2**. Print and Fit charges.