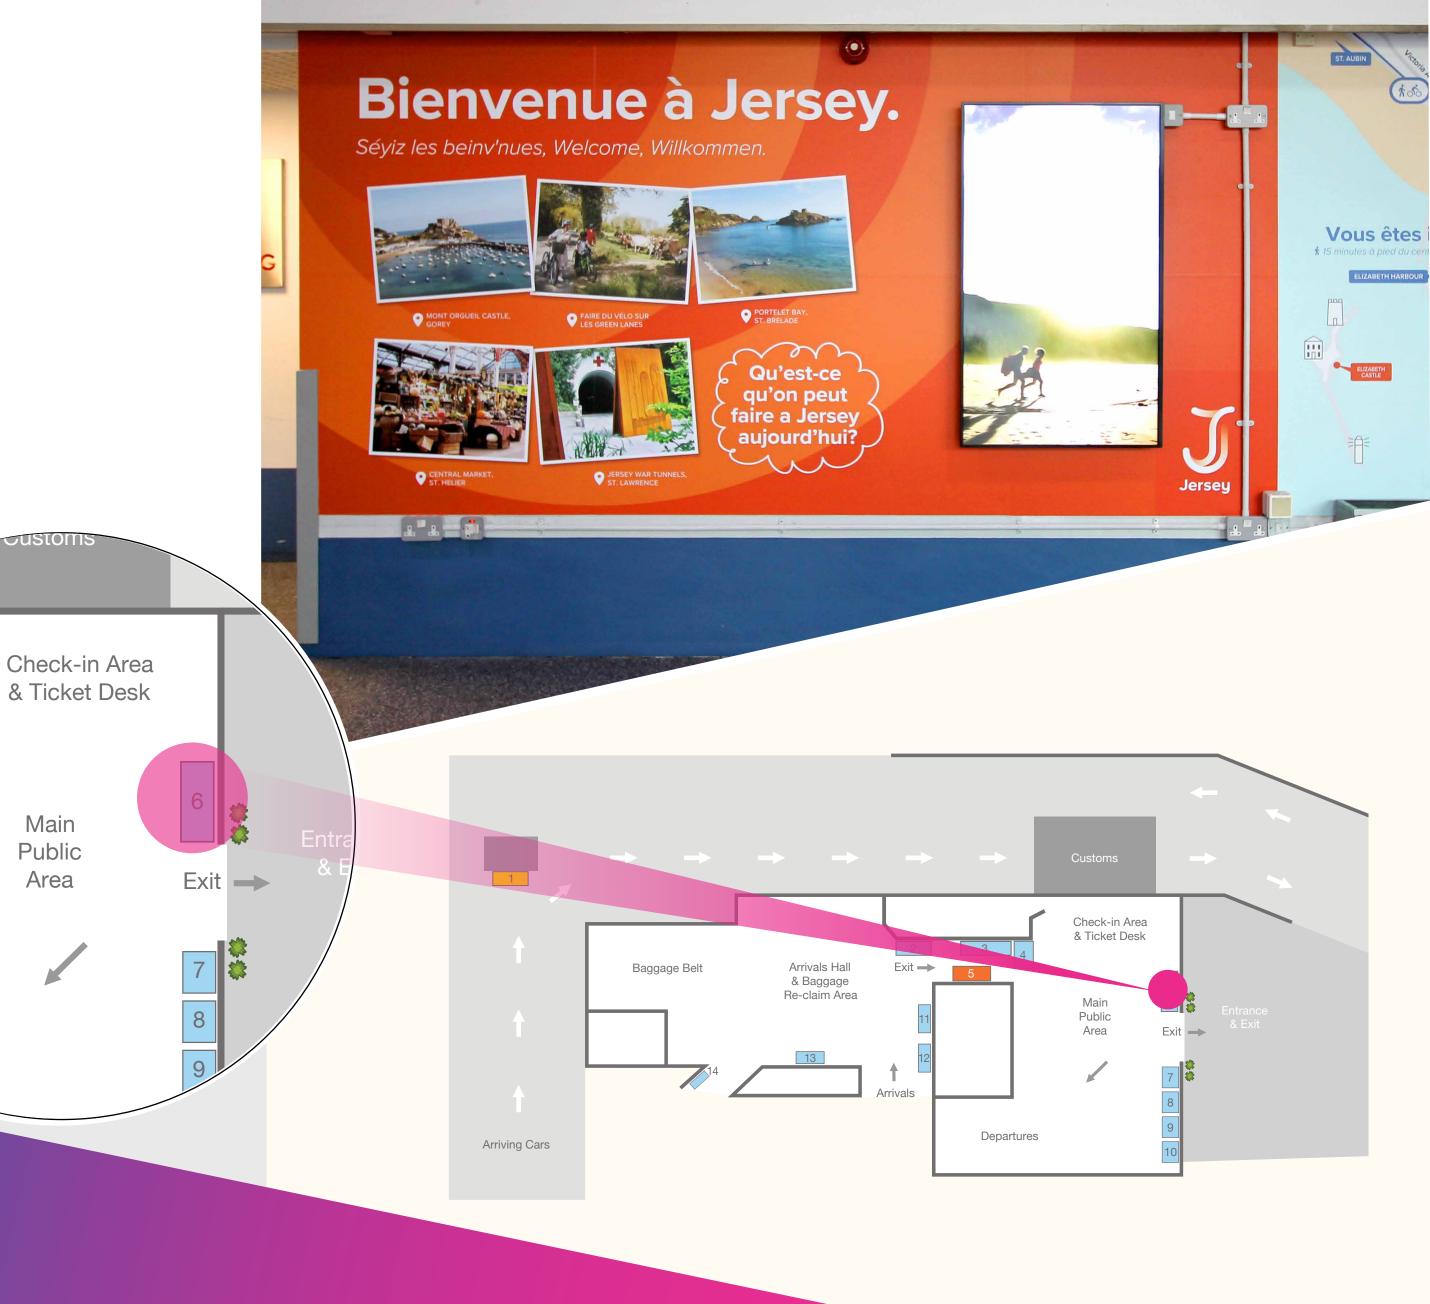

#### Wall Wrap with Digital Display

3

Main Public Area

+ Over 470,000 passengers each year + Over 98,000 cars travel through the port each year

Photographs show only some of the spaces available. All prices are subject to availability and 5% GST. Payment terms are quoted separately for **1**. Advertising and **2**. Print and Fit charges.