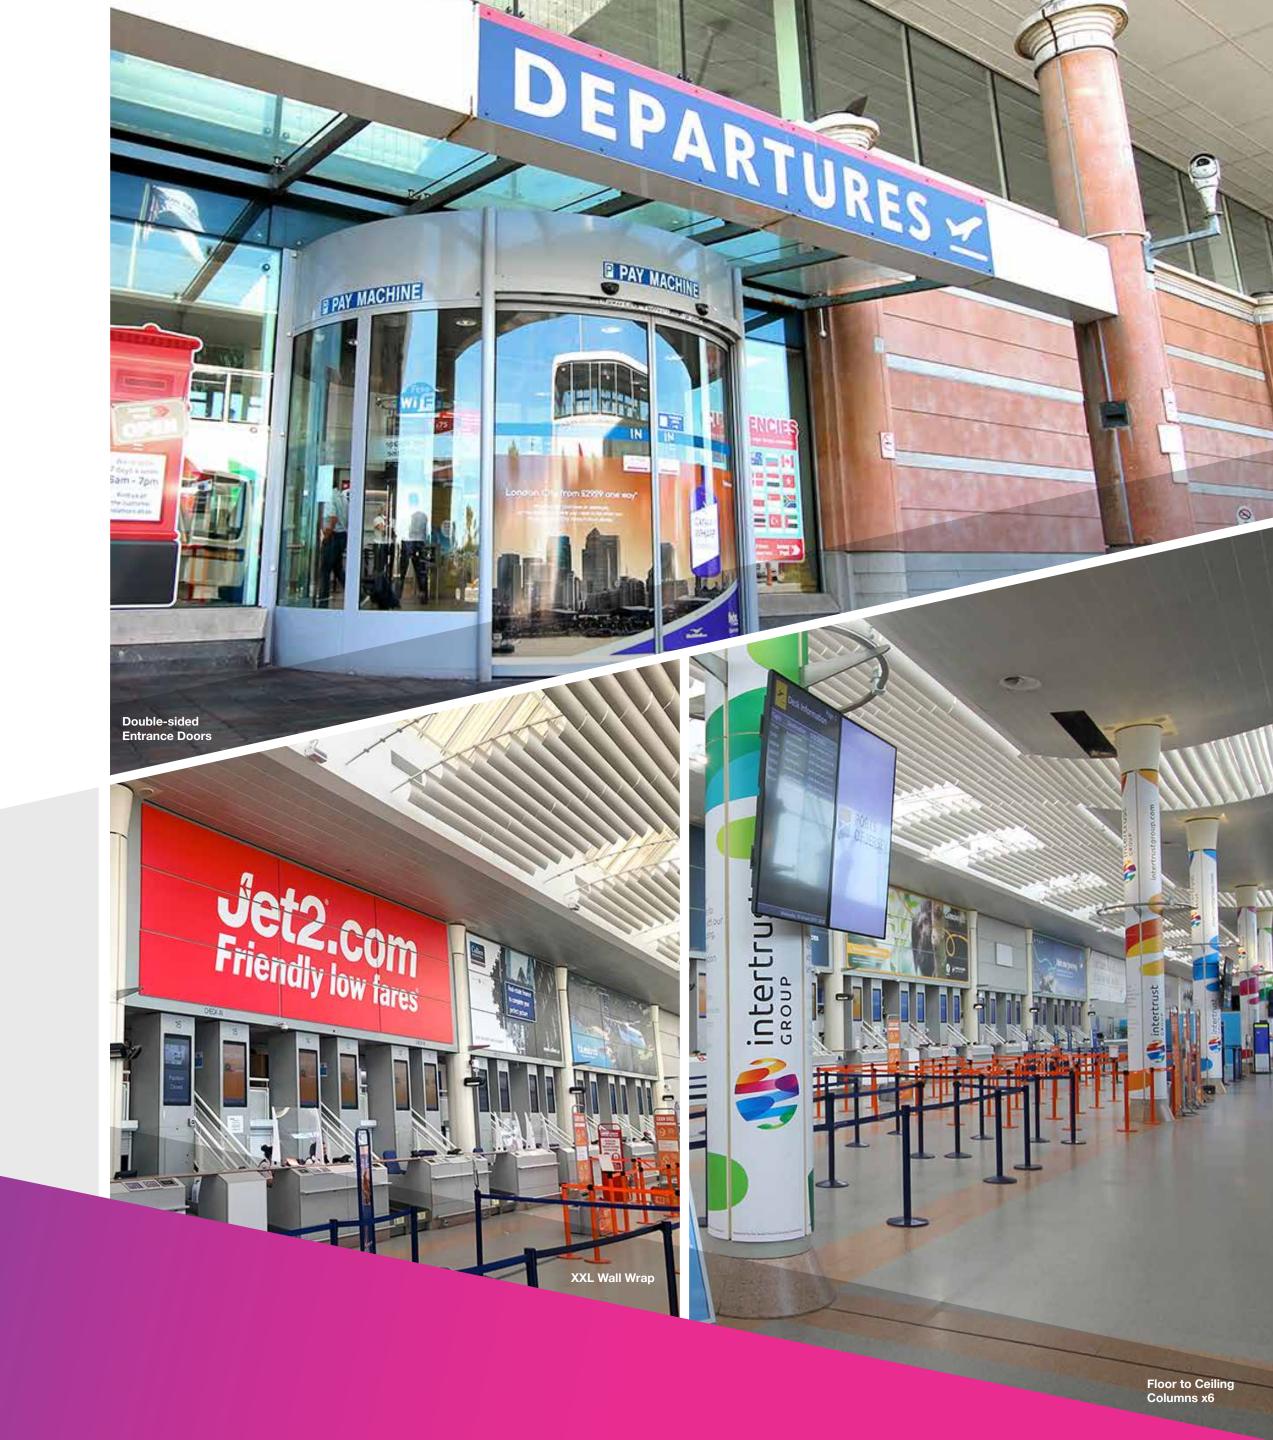

### **Departures Entrance/Check-In Hall**

| Site Description                       | 12 Months | 6 Months | Print and Fit |
|----------------------------------------|-----------|----------|---------------|
| Departures Entrance Doors              | £3,975    | £2,650   | £1,000        |
| Departures XXL Wall Wrap               | £9,950    | £6,000   | £4,500        |
| Departures Floor to Ceiling Columns x6 | £15,900   | £9,990   | POA           |