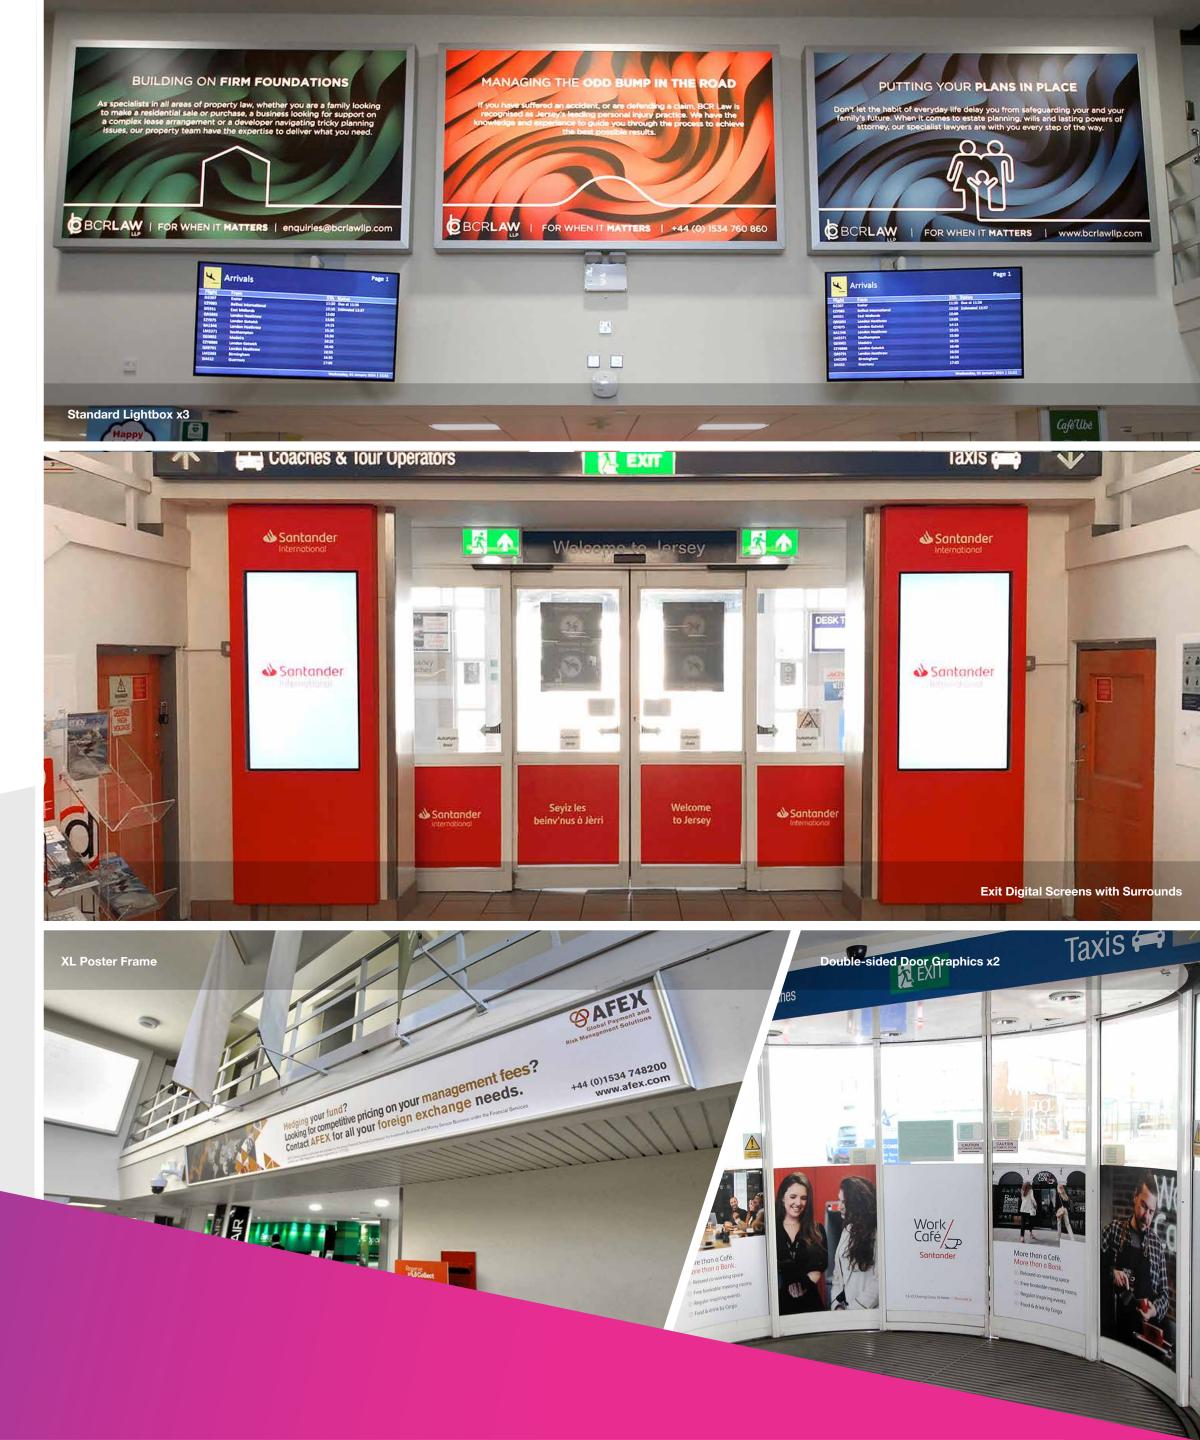

#### **Meet and Greet Hall**

| Site Description                  | 12 Months | 6 Months | Print and Fit |
|-----------------------------------|-----------|----------|---------------|
| Standard Lightbox                 | £3,750    | £2,440   | £950          |
| Standard Lightbox x3              | £10,600   | £6,900   | £2,750        |
| Exit Digital Displays + Surrounds | £18,550   | £11,660  | POA           |
| Double-sided Door Graphics        | £7,950    | £4,800   | £1,750        |

#### **Outdoor**

| Site Description                    | 12 Months | 6 Months | Print and Fit |
|-------------------------------------|-----------|----------|---------------|
| Roadside Banner                     | £6,350    | £3,970   | £750          |
| Bus Shelter Panels                  | £6,350    | £3,970   | £750          |
| Taxi Shelter Panels                 | £6,350    | £3,970   | £750          |
| NEW - XL Airport Approach Billboard | POA       | POA      | POA           |