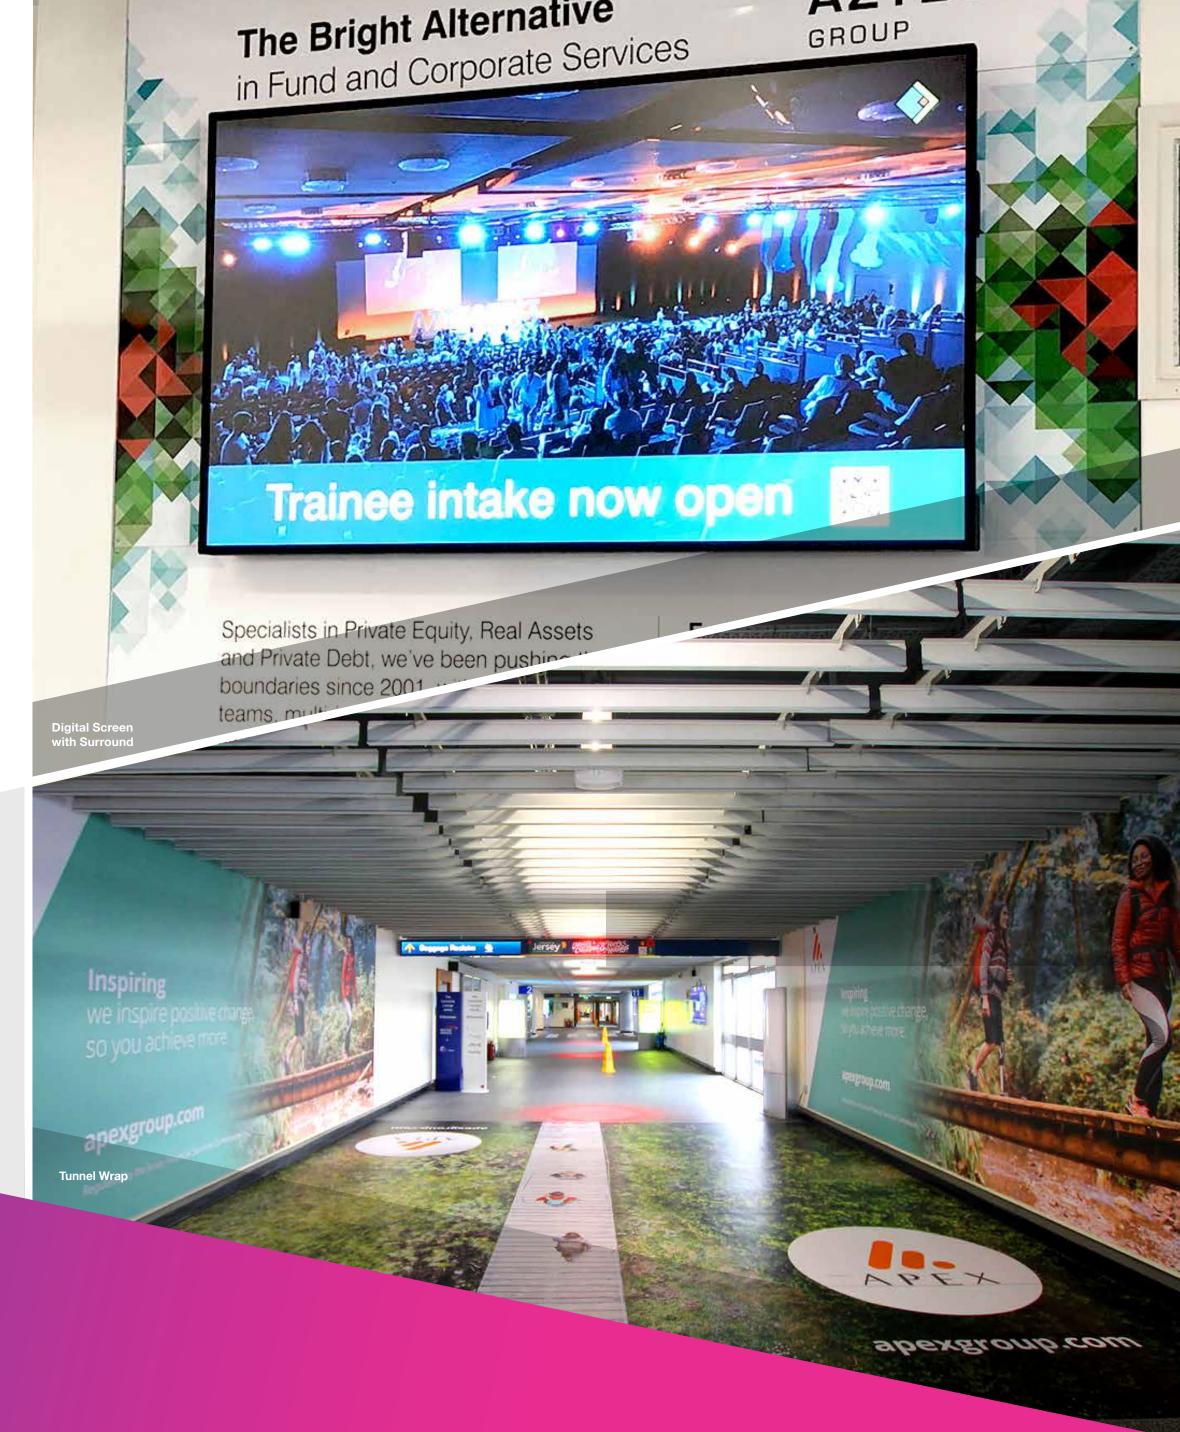

## Pier

Guaranteed, high-profile visibility

+ Over 1.4 million business & leisure passengers in 2023

### Corridor

All arriving passengers use this area Guaranteed, high-profile visibility

#### **Departures/Arrivals Pier**

| Site Description                             | 12 Months | 6 Months | Print and Fit |
|----------------------------------------------|-----------|----------|---------------|
| Departures Main Gate Door                    | £15,900   | £9,990   | £3,000        |
| Pier XL Wall Wrap                            | £18,500   | £11,300  | £2,750        |
| Pier Standard Lightbox                       | £7,950    | £4,750   | £500          |
| Pier Standard Lightbox with Surround         | £15,900   | £9,990   | £1,500        |
| Pier XXL Lightbox                            | £15,900   | £9.990   | £1,500        |
| Digital Display with Surround                | £19,850   | £12,450  | £2,000        |
| Pier Tunnel Wrap                             | £15,900   | £9,990   | POA           |
| Pier Enhanced Tunnel Wrap                    | £23,850   | £14,850  | POA           |
| Pier Double-sided Totem Lightbox             | £5,300    | £3,450   | £500          |
| Pier Full Length Double-sided Totem Lightbox | £7,950    | £4,800   | £750          |

#### **Arrivals Corridor / Golden Mile**

| Site Description                                   | 12 Months | 6 Months | Print and Fit |
|----------------------------------------------------|-----------|----------|---------------|
| Golden Mile Standard Lightbox                      | £13,250   | £8,350   | £500          |
| Golden Mile Standard Lightbox with Surround        | £15,900   | £9,990   | £1,500        |
| Golden Mile Window Graphics                        | £21,200   | £13,250  | £5,000        |
| Golden Mile Sliding Door Graphics                  | £10,600   | £6,900   | £1,750        |
| Golden Mile Angled Lightbox with Surround          | £15,900   | £9,990   | £1,500        |
| Golden Mile Angled Lightbox with Surround + Column | POA       | POA      | POA           |
| Golden Mile Digital Display with Surround          | £26,500   | £16,700  | POA           |