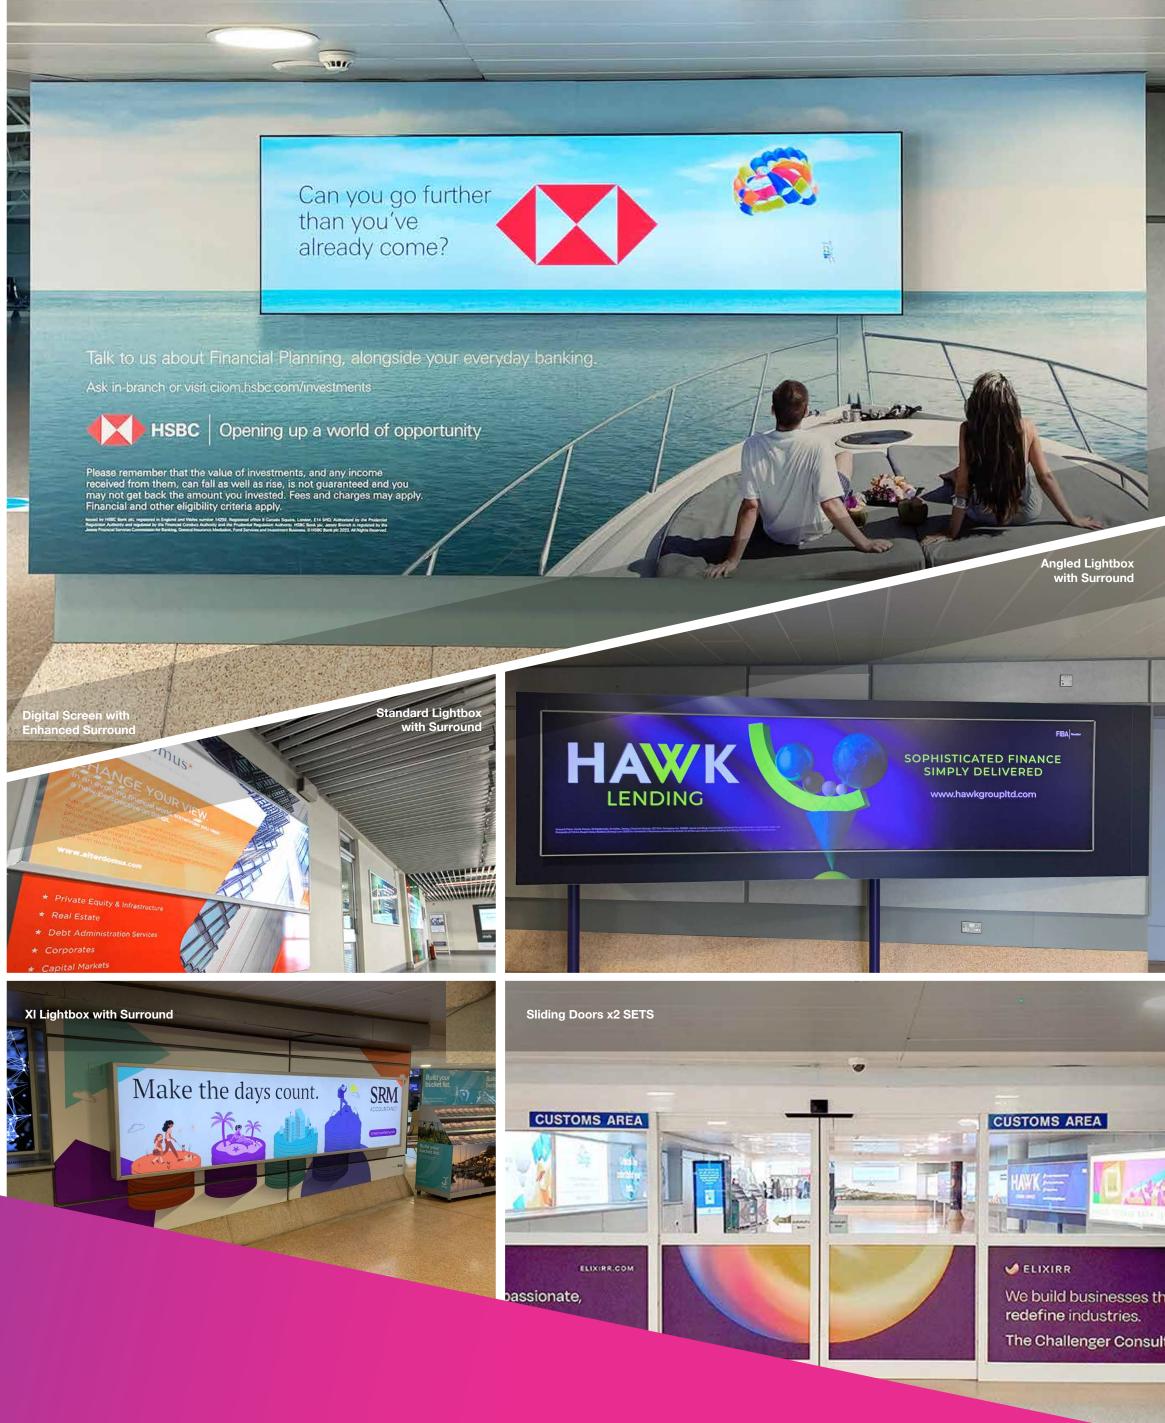

#### **Departures/Arrivals Pier**

| Site Description                             | 12 Months | 6 Months | Print and Fit |
|----------------------------------------------|-----------|----------|---------------|
| Departures Main Gate Door                    | £15,900   | £9,990   | £3,000        |
| Pier XL Wall Wrap                            | £18,500   | £11,300  | £2,750        |
| Pier Standard Lightbox                       | £7,950    | £4,750   | £500          |
| Pier Standard Lightbox with Surround         | £15,900   | £9,990   | £1,500        |
| Pier XXL Lightbox                            | £15,900   | £9.990   | £1,500        |
| Digital Display with Surround                | £19,850   | £12,450  | £2,000        |
| Pier Tunnel Wrap                             | £15,900   | £9,990   | POA           |
| Pier Enhanced Tunnel Wrap                    | £23,850   | £14,850  | POA           |
| Pier Double-sided Totem Lightbox             | £5,300    | £3,450   | £500          |
| Pier Full Length Double-sided Totem Lightbox | £7,950    | £4,800   | £750          |

#### **Arrivals Corridor / Golden Mile**

| Site Description                                   | 12 Months | 6 Months | Print and Fit |
|----------------------------------------------------|-----------|----------|---------------|
| Golden Mile Standard Lightbox                      | £13,250   | £8,350   | £500          |
| Golden Mile Standard Lightbox with Surround        | £15,900   | £9,990   | £1,500        |
| Golden Mile Window Graphics                        | £21,200   | £13,250  | £5,000        |
| Golden Mile Sliding Door Graphics                  | £10,600   | £6,900   | £1,750        |
| Golden Mile Angled Lightbox with Surround          | £15,900   | £9,990   | £1,500        |
| Golden Mile Angled Lightbox with Surround + Column | POA       | POA      | POA           |
| Golden Mile Digital Display with Surround          | £26,500   | £16,700  | POA           |