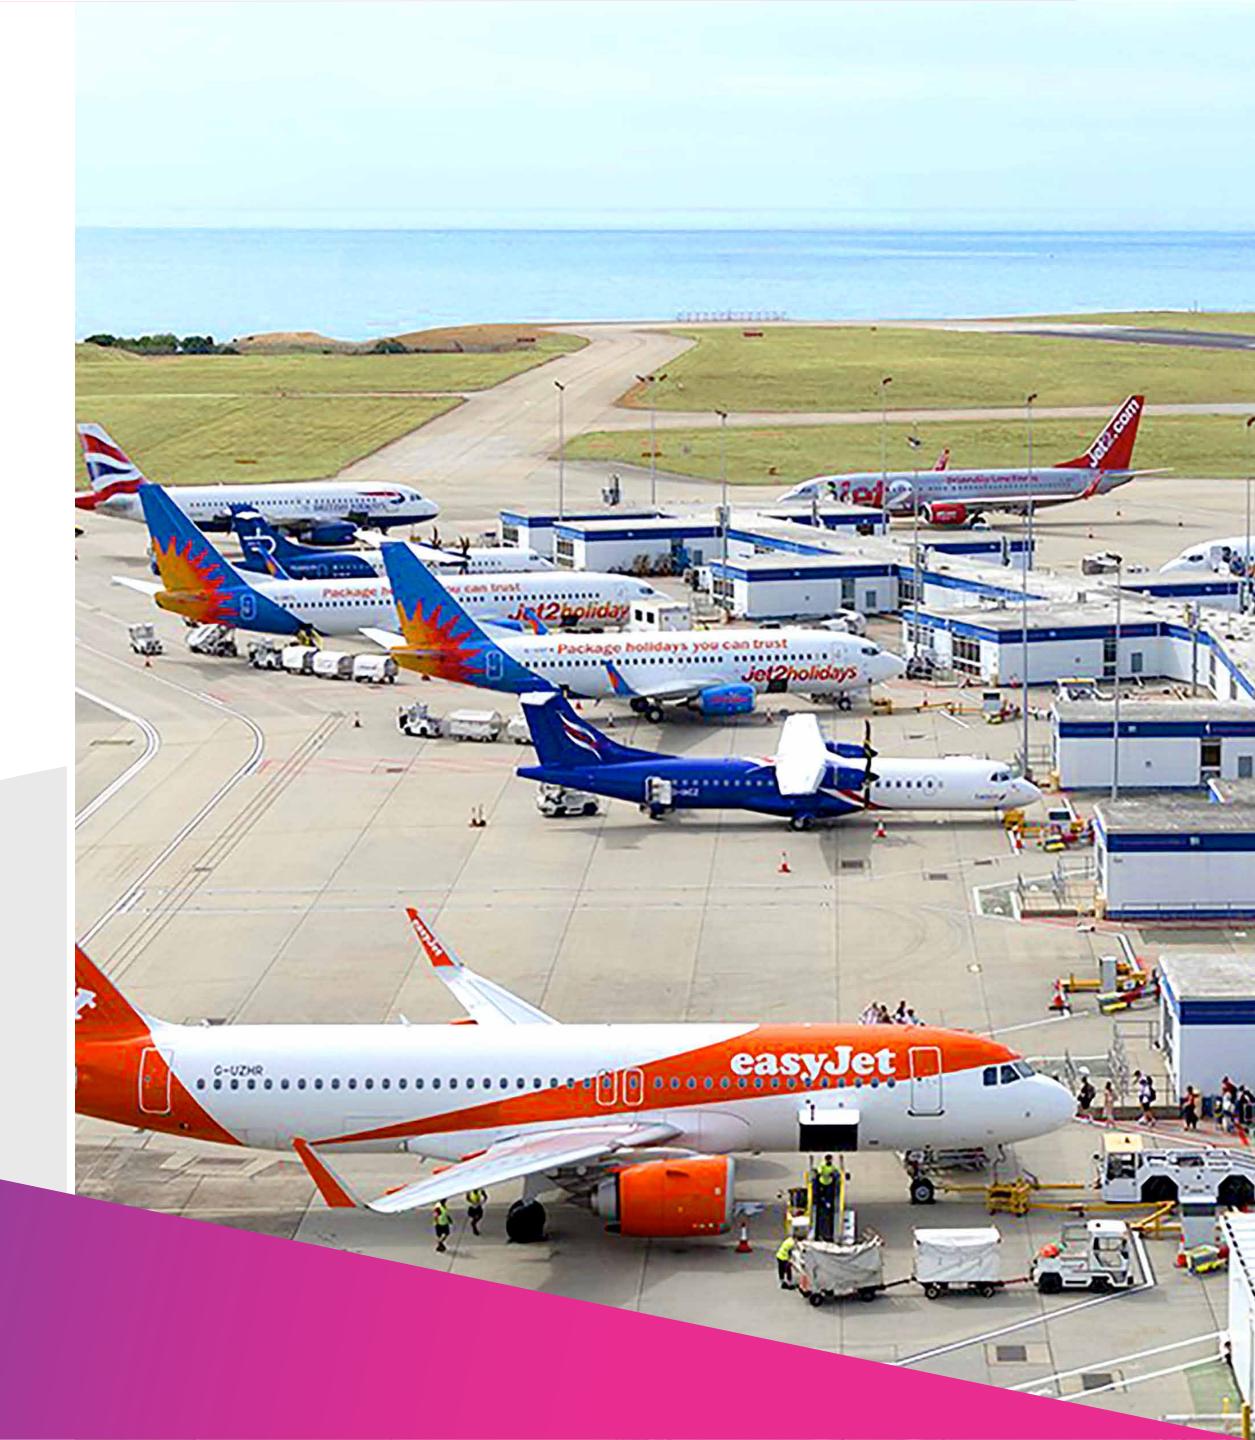

# Welcome

to Jersey's premium, international gateway.

**80%** of Jersey-based air traffic from within the UK

Jersey is served by major London airports as well as 35 scheduled departure points across the British Isles and mainland Europe plus numerous charter services