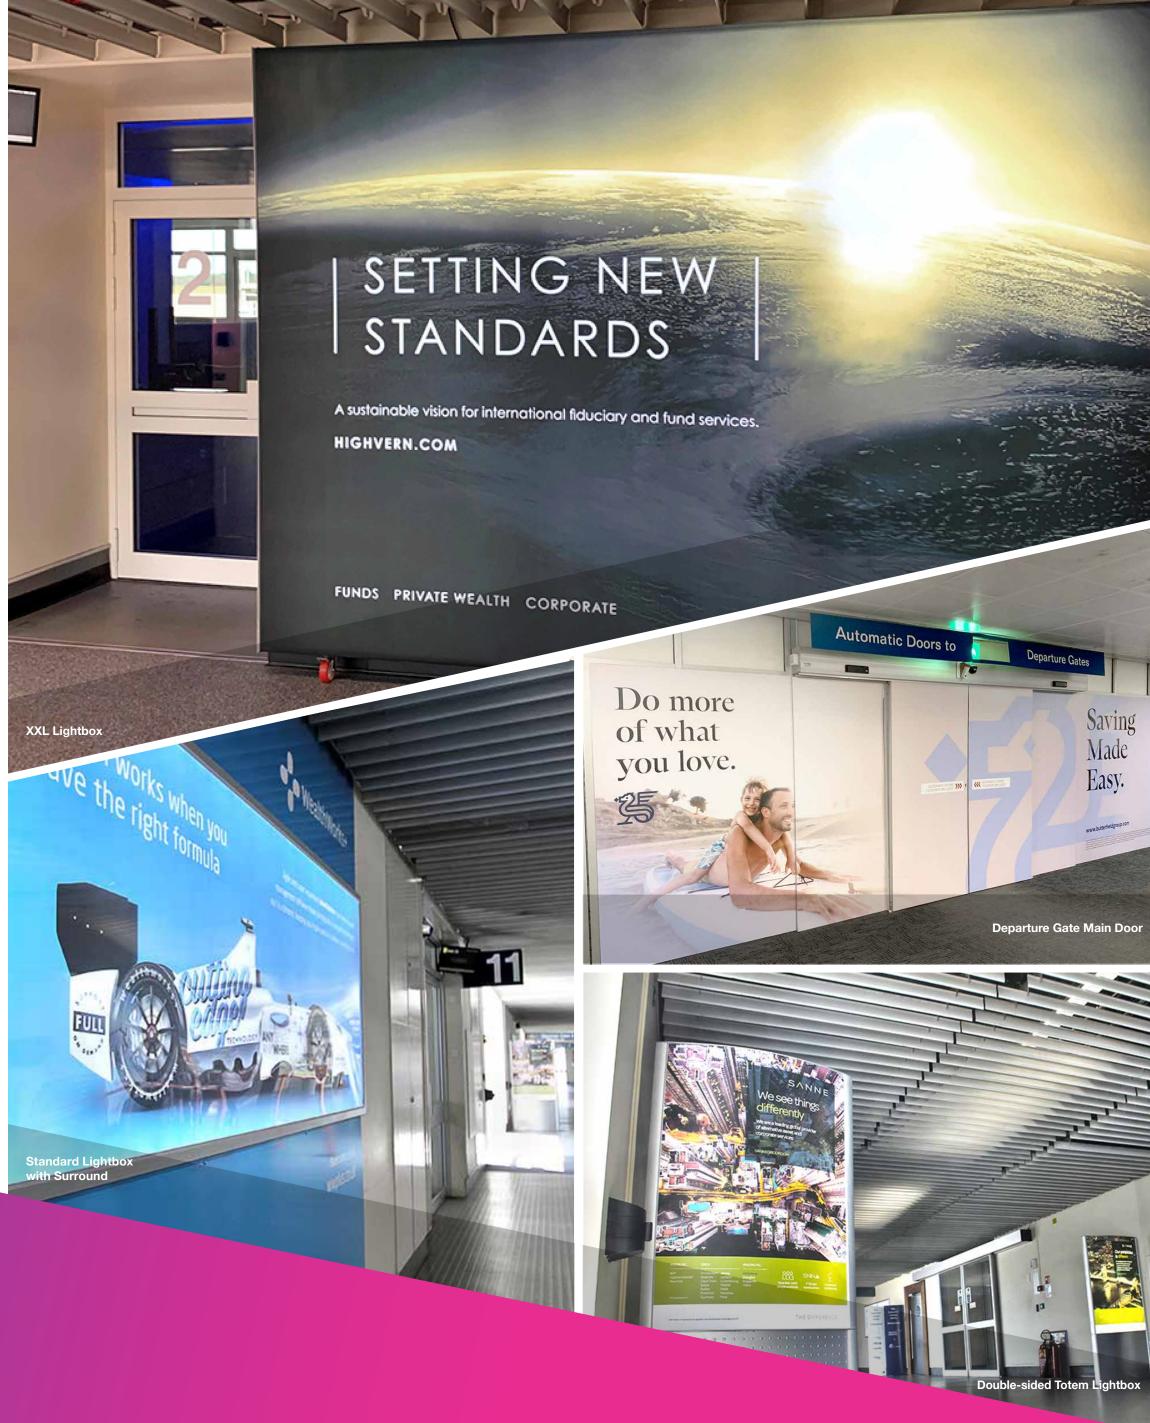

#### **Departures/Arrivals Pier**

| Site Description                             | 12 Months | 6 Months | Print and Fit |
|----------------------------------------------|-----------|----------|---------------|
| Departures Main Gate Door                    | £15,900   | £9,990   | £3,000        |
| Pier XL Wall Wrap                            | £18,500   | £11,300  | £2,750        |
| Pier Standard Lightbox                       | £7,950    | £4,750   | £500          |
| Pier Standard Lightbox with Surround         | £15,900   | £9,990   | £1,500        |
| Pier XXL Lightbox                            | £15,900   | £9.990   | £1,500        |
| Digital Display with Surround                | £19,850   | £12,450  | £2,000        |
| Pier Tunnel Wrap                             | £15,900   | £9,990   | POA           |
| Pier Enhanced Tunnel Wrap                    | £23,850   | £14,850  | POA           |
| Pier Double-sided Totem Lightbox             | £5,300    | £3,450   | £500          |
| Pier Full Length Double-sided Totem Lightbox | £7,950    | £4,800   | £750          |

#### **Meet and Greet Hall**

| Site Description                  | 12 Months | 6 Months | Print and Fit |
|-----------------------------------|-----------|----------|---------------|
| Standard Lightbox                 | £3,750    | £2,440   | £950          |
| Standard Lightbox x3              | £10,600   | £6,900   | £2,750        |
| Exit Digital Displays + Surrounds | £18,550   | £11,660  | POA           |
| Double-sided Door Graphics        | £7,950    | £4,800   | £1,750        |