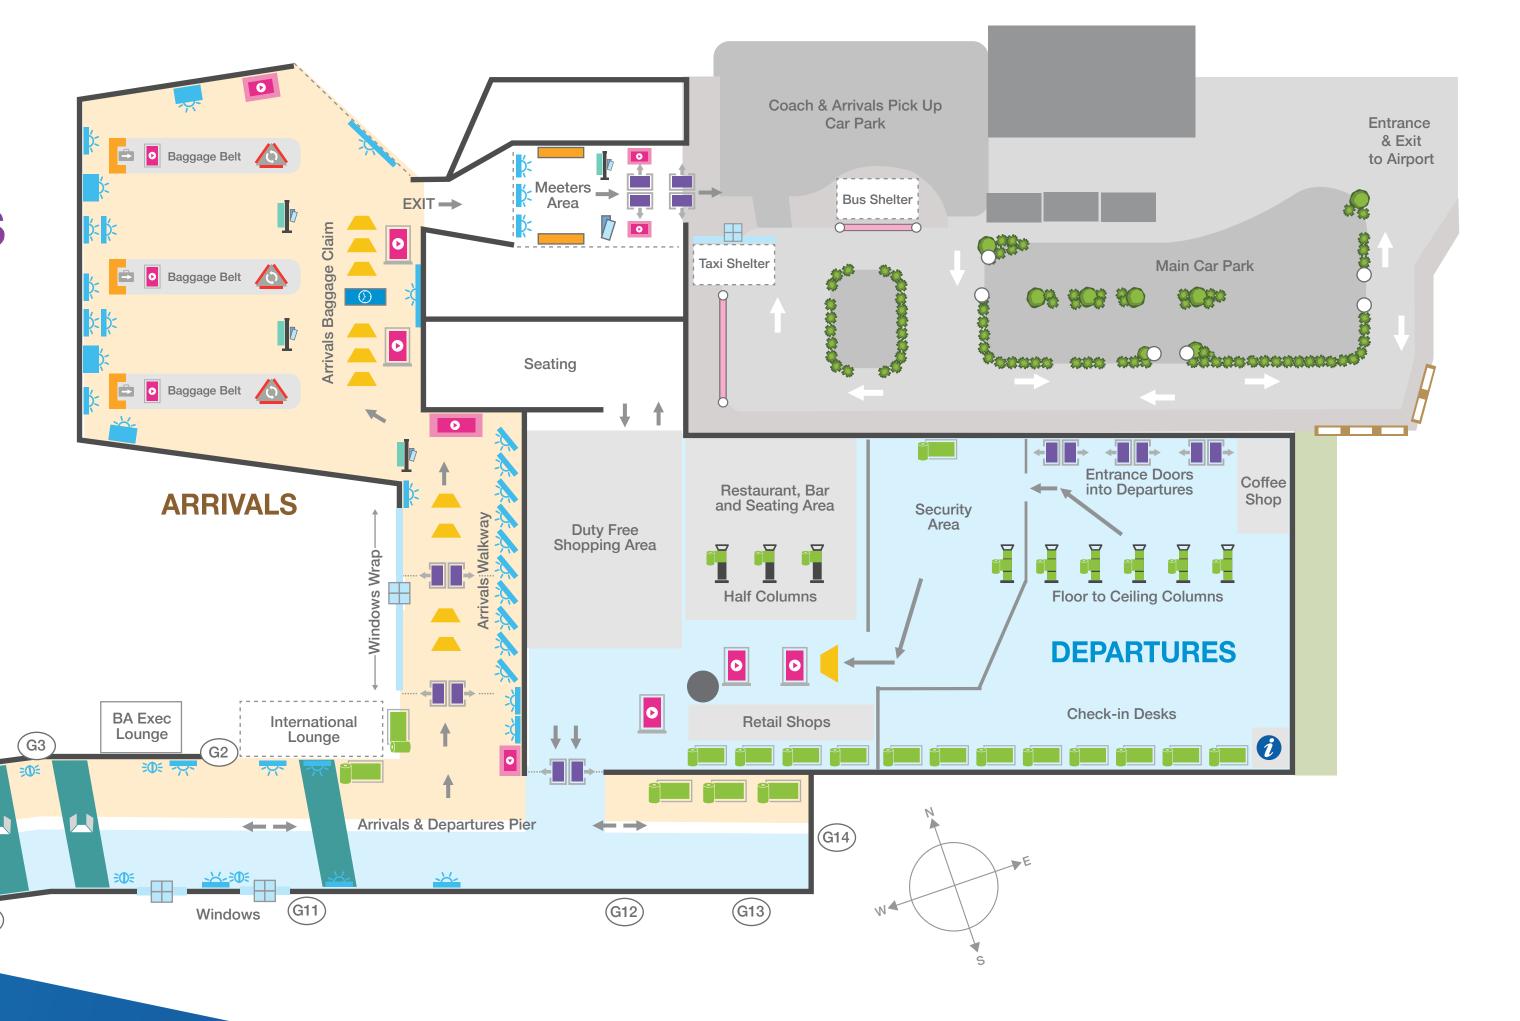

# Advertising Site Locations

Please refer to this when reviewing the site inventory on the following pages.

G7-9

## **Entrance/Check-in Hall**

High visibility due to flight info screens, check-in/bag drop and meeting point.

+ Over 1.4 million business & leisure passengers in 2023

## Airside Departure Lounge

Within premium retail & restaurant area is ideal for extended brand visibility

+ Over 1.4 million business & leisure passengers in 2023

## Pier

Guaranteed, high-profile visibility

+ Over 1.4 million business & leisure passengers in 2023

### Corridor

All arriving passengers use this area Guaranteed, high-profile visibility

## Baggage Reclaim / Customs / Exit

All arriving passengers use this area Guaranteed, high-profile visibility

+Over 1.4 million business & leisure passengers in 2023

## **Meet & Greet Hall**

All arriving passengers use this area Good dwell-time for locals

+ Over 1.4 million business & leisure passengers in 2023

## Arrivals, Departures & Parking

Sites available with guaranteed, high-profile visibility

+Over 1.4 million business & leisure passengers in 2023