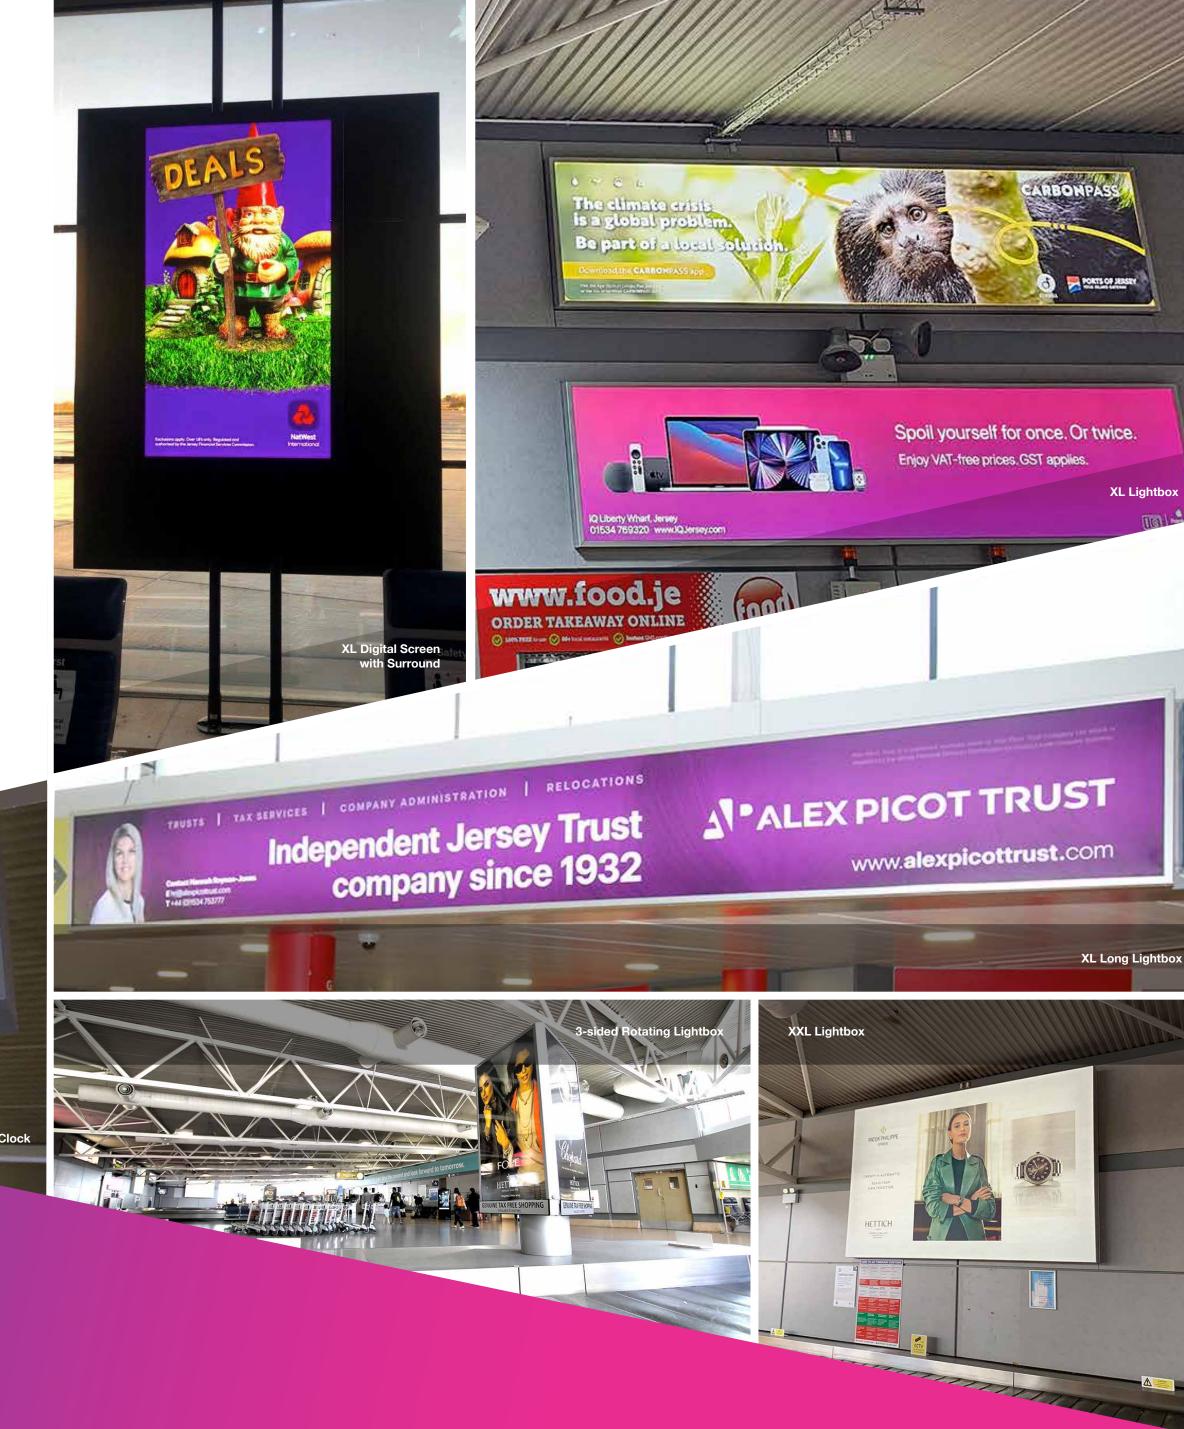

### **Baggage Reclaim**

| Site Description                               | 12 Months | 6 Months | Print and Fit |
|------------------------------------------------|-----------|----------|---------------|
| Baggage Reclaim 3-Sided Rotating Lightbox      | £7,150    | £4,470   | POA           |
| Baggage Reclaim Double-sided Illuminated Clock | £10,600   | £6,900   | POA           |
| Baggage Reclaim Arch Wrap x3                   | £5,300    | £3,310   | £500          |
| Baggage Reclaim XL Lightbox                    | £7,950    | £4,970   | £750          |
| Baggage Reclaim XXL Lightbox                   | £15,900   | £9,990   | £1,500        |
| Baggage Reclaim XL Long Lightbox               | £13,250   | £8,350   | £1,000        |
| Baggage Reclaim XL Digital Display + Surround  | POA       | POA      | POA           |
| Baggage Reclaim Digital Display x2             | £11,400   | £7,120   | -             |