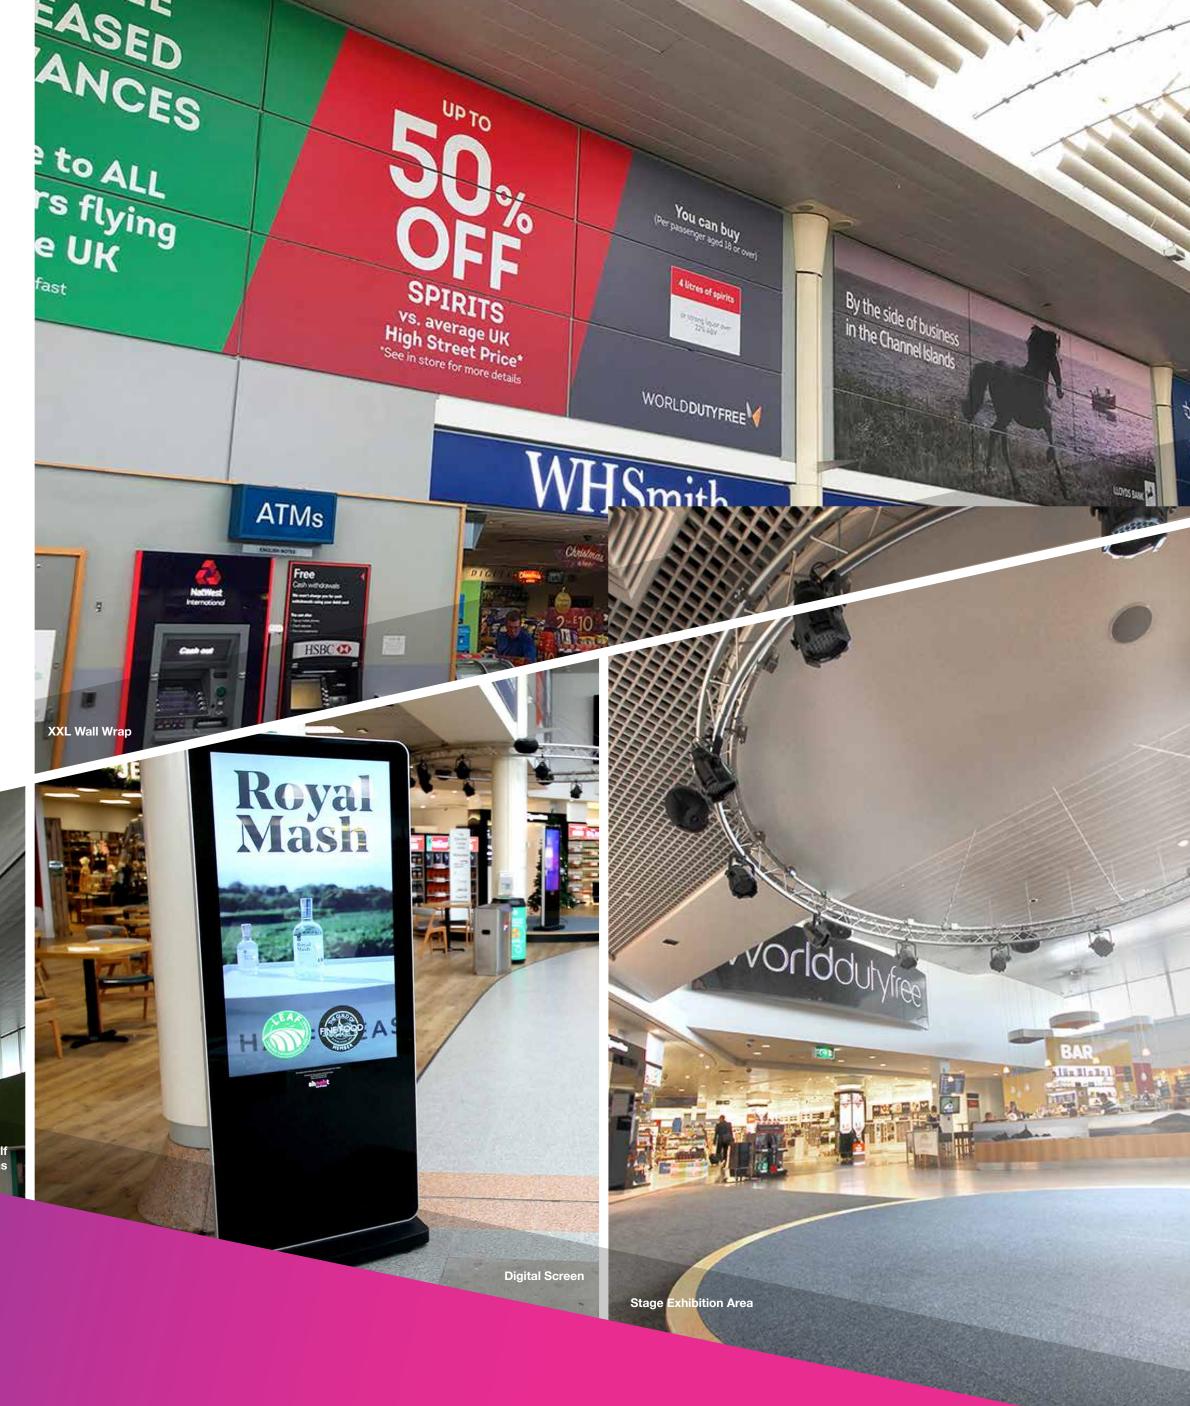

### **Retail/Dining**

| Site Description    | 12 Months | 6 Months | Print and Fit |
|---------------------|-----------|----------|---------------|
| XXL Wall Wrap       | £14,850   | £9,990   | £4,500        |
| Top Half Columns x3 | £4,250    | £2,650   | POA           |
| Digital Displays x3 | £13,250   | £8,350   | -             |

#### **Arrivals Corridor / Golden Mile**

| Site Description                                   | 12 Months | 6 Months | Print and Fit |
|----------------------------------------------------|-----------|----------|---------------|
| Golden Mile Standard Lightbox                      | £13,250   | £8,350   | £500          |
| Golden Mile Standard Lightbox with Surround        | £15,900   | £9,990   | £1,500        |
| Golden Mile Window Graphics                        | £21,200   | £13,250  | £5,000        |
| Golden Mile Sliding Door Graphics                  | £10,600   | £6,900   | £1,750        |
| Golden Mile Angled Lightbox with Surround          | £15,900   | £9,990   | £1,500        |
| Golden Mile Angled Lightbox with Surround + Column | POA       | POA      | POA           |
| Golden Mile Digital Display with Surround          | £26,500   | £16,700  | POA           |