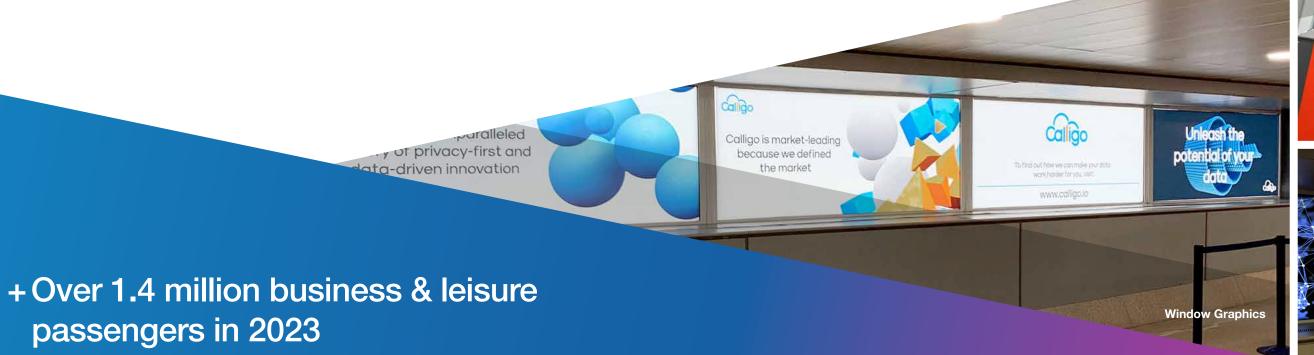

## **Entrance/Check-in Hall**

High visibility due to flight info screens, check-in/bag drop and meeting point.

+ Over 1.4 million business & leisure passengers in 2023