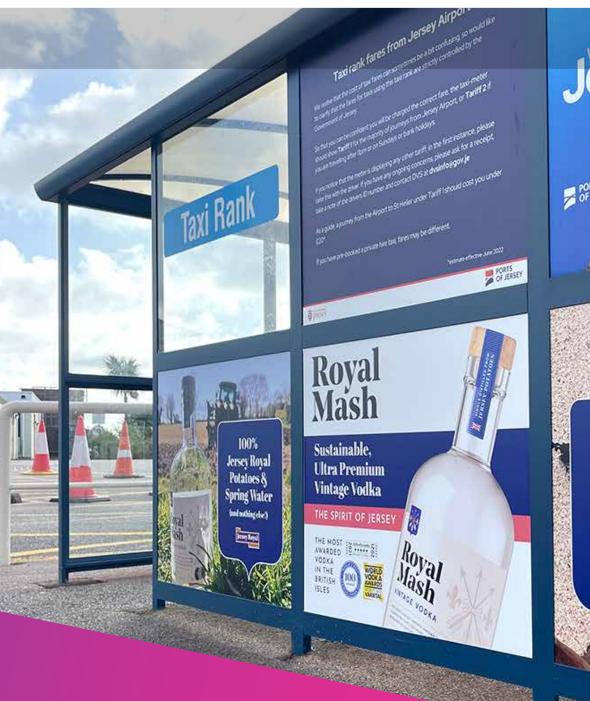

#### **Outdoor**

| Site Description                    | 12 Months | 6 Months | Print and Fit |
|-------------------------------------|-----------|----------|---------------|
| Roadside Banner                     | £6,350    | £3,970   | £750          |
| Bus Shelter Panels                  | £6,350    | £3,970   | £750          |
| Taxi Shelter Panels                 | £6,350    | £3,970   | £750          |
| NEW - XL Airport Approach Billboard | POA       | POA      | POA           |