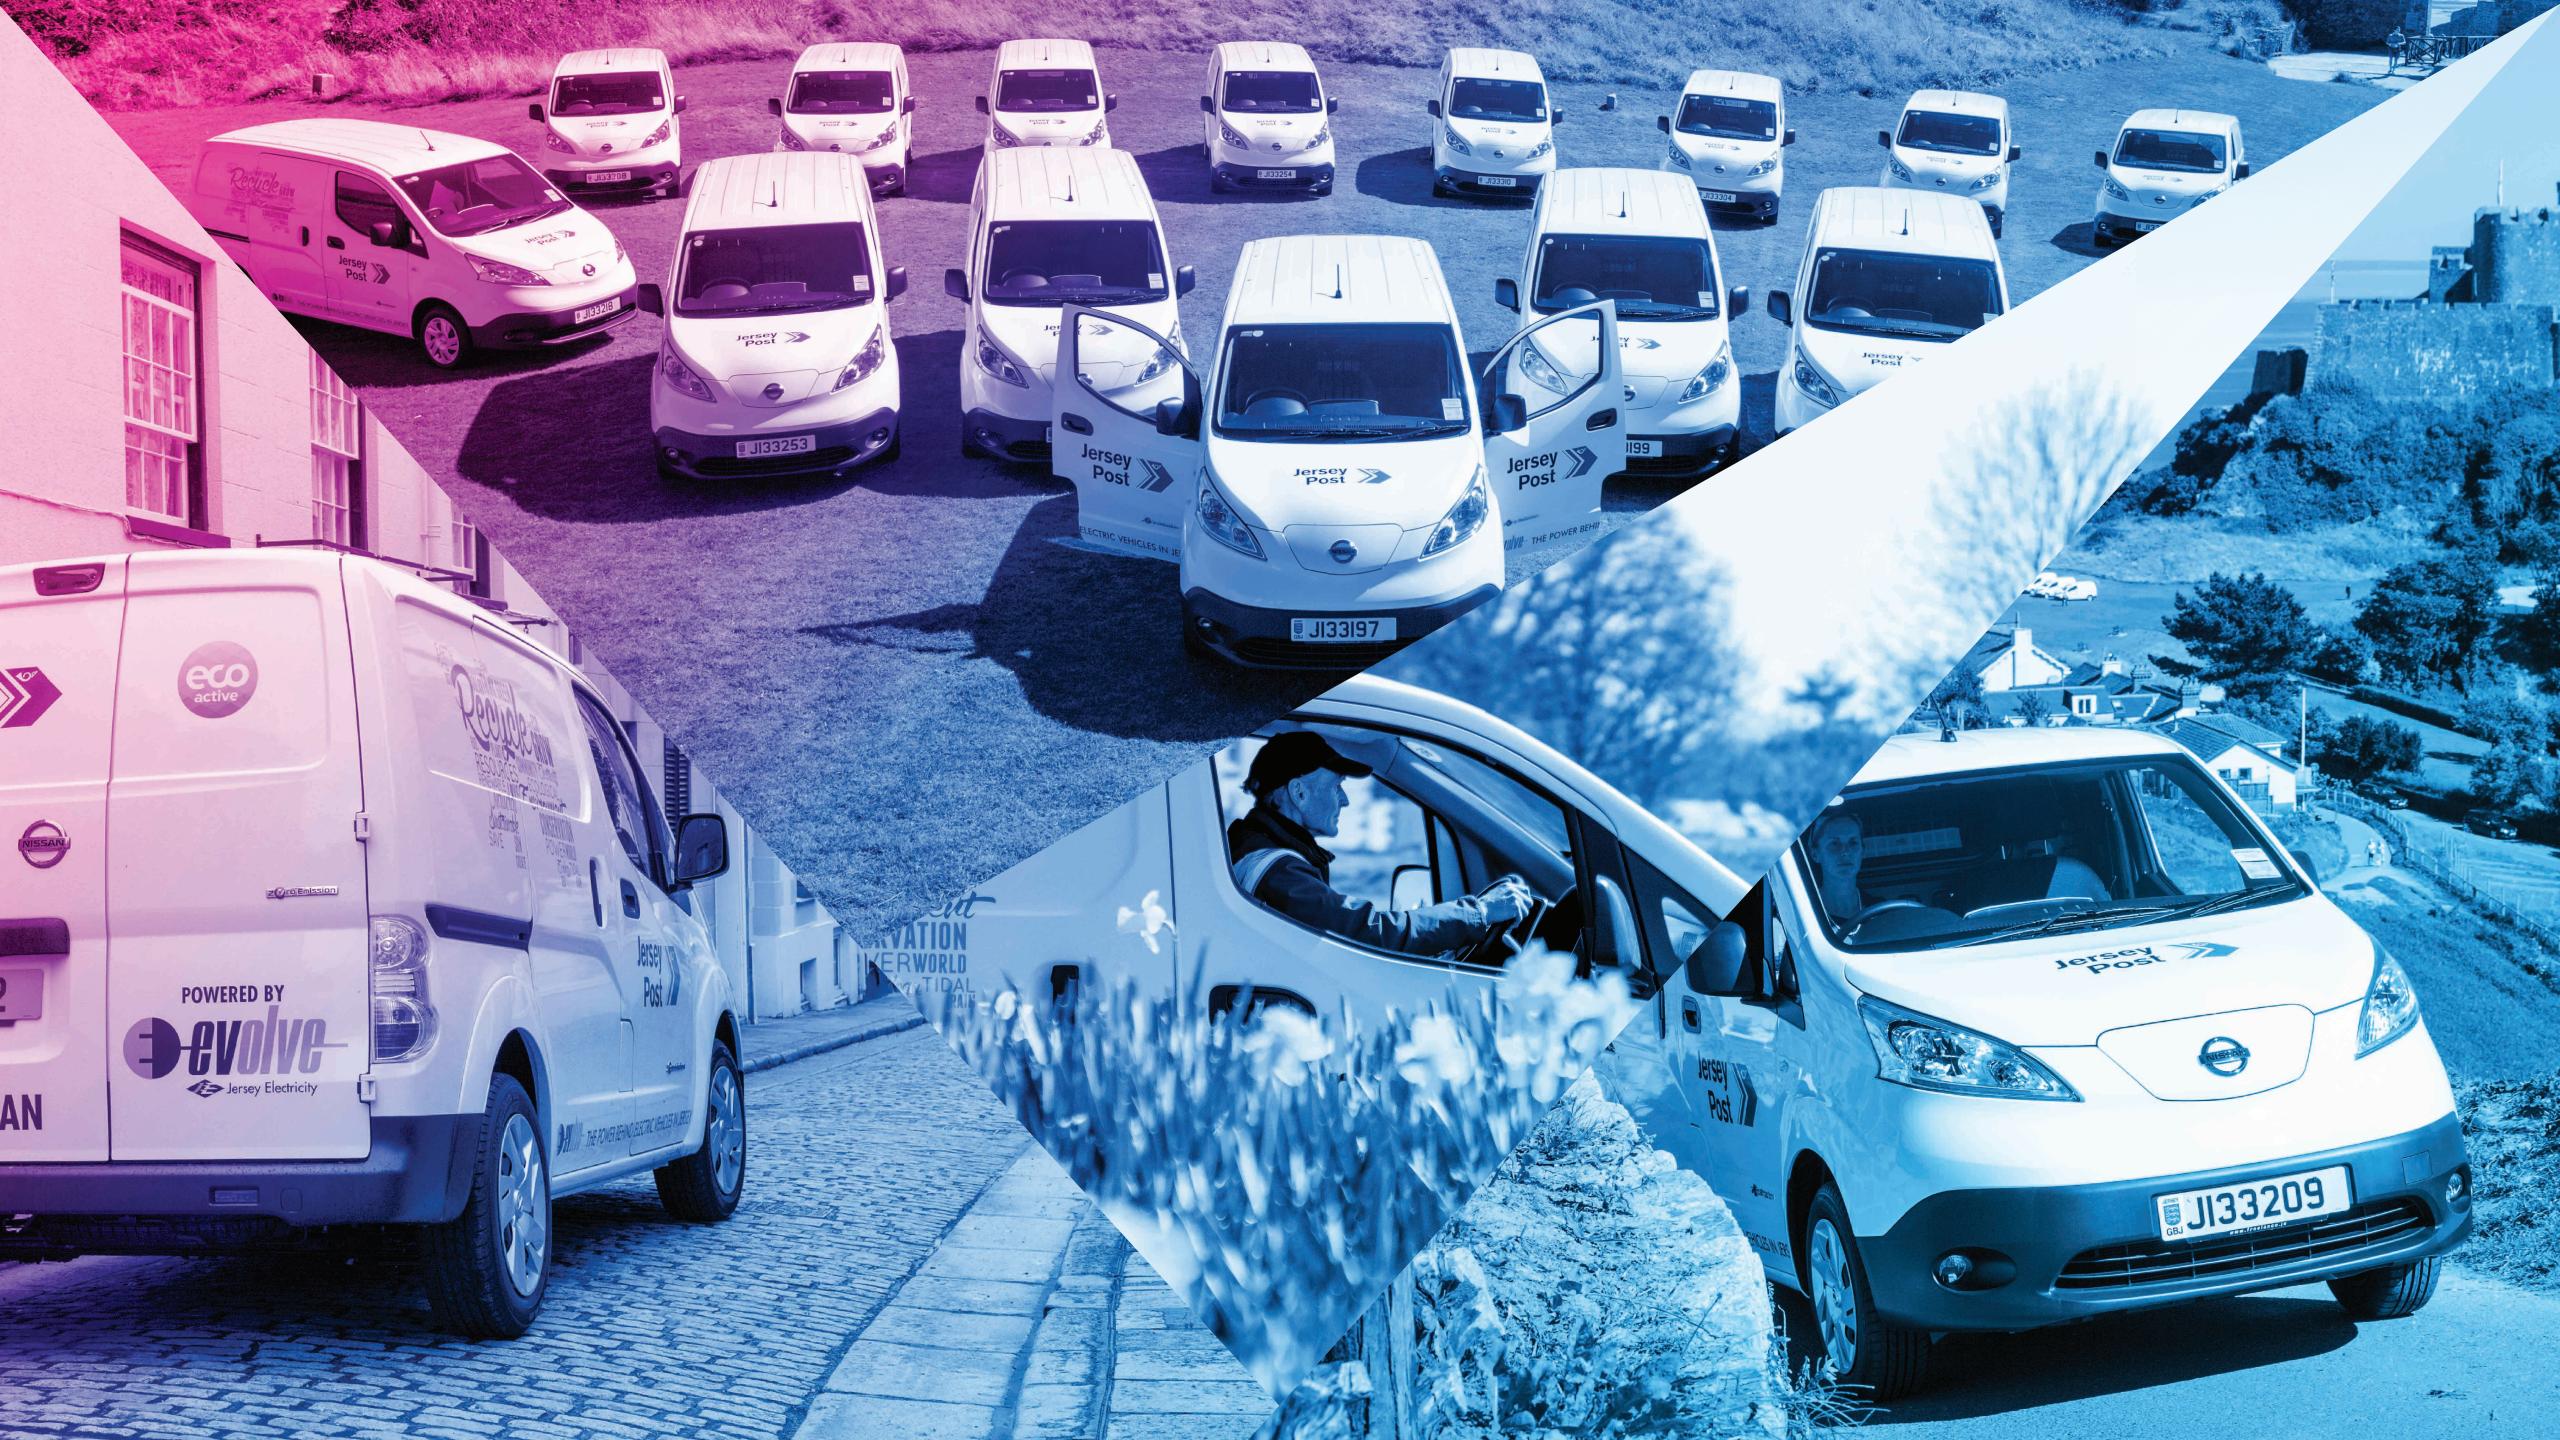

# Jersey Post Van Advertising Media Pack 2024

signtech.je/media in f @

vou

## **Supporting targeted, ESG friendly messaging** to the heart of the community with our trusted Jersey **Post Van Advertising**

Operating around our 45 square miles, Jersey Post delivery fleet vehicle advertising is a highly cost effective medium, delivering your message to the heart of our community whether you are a charity, business or sole trader.