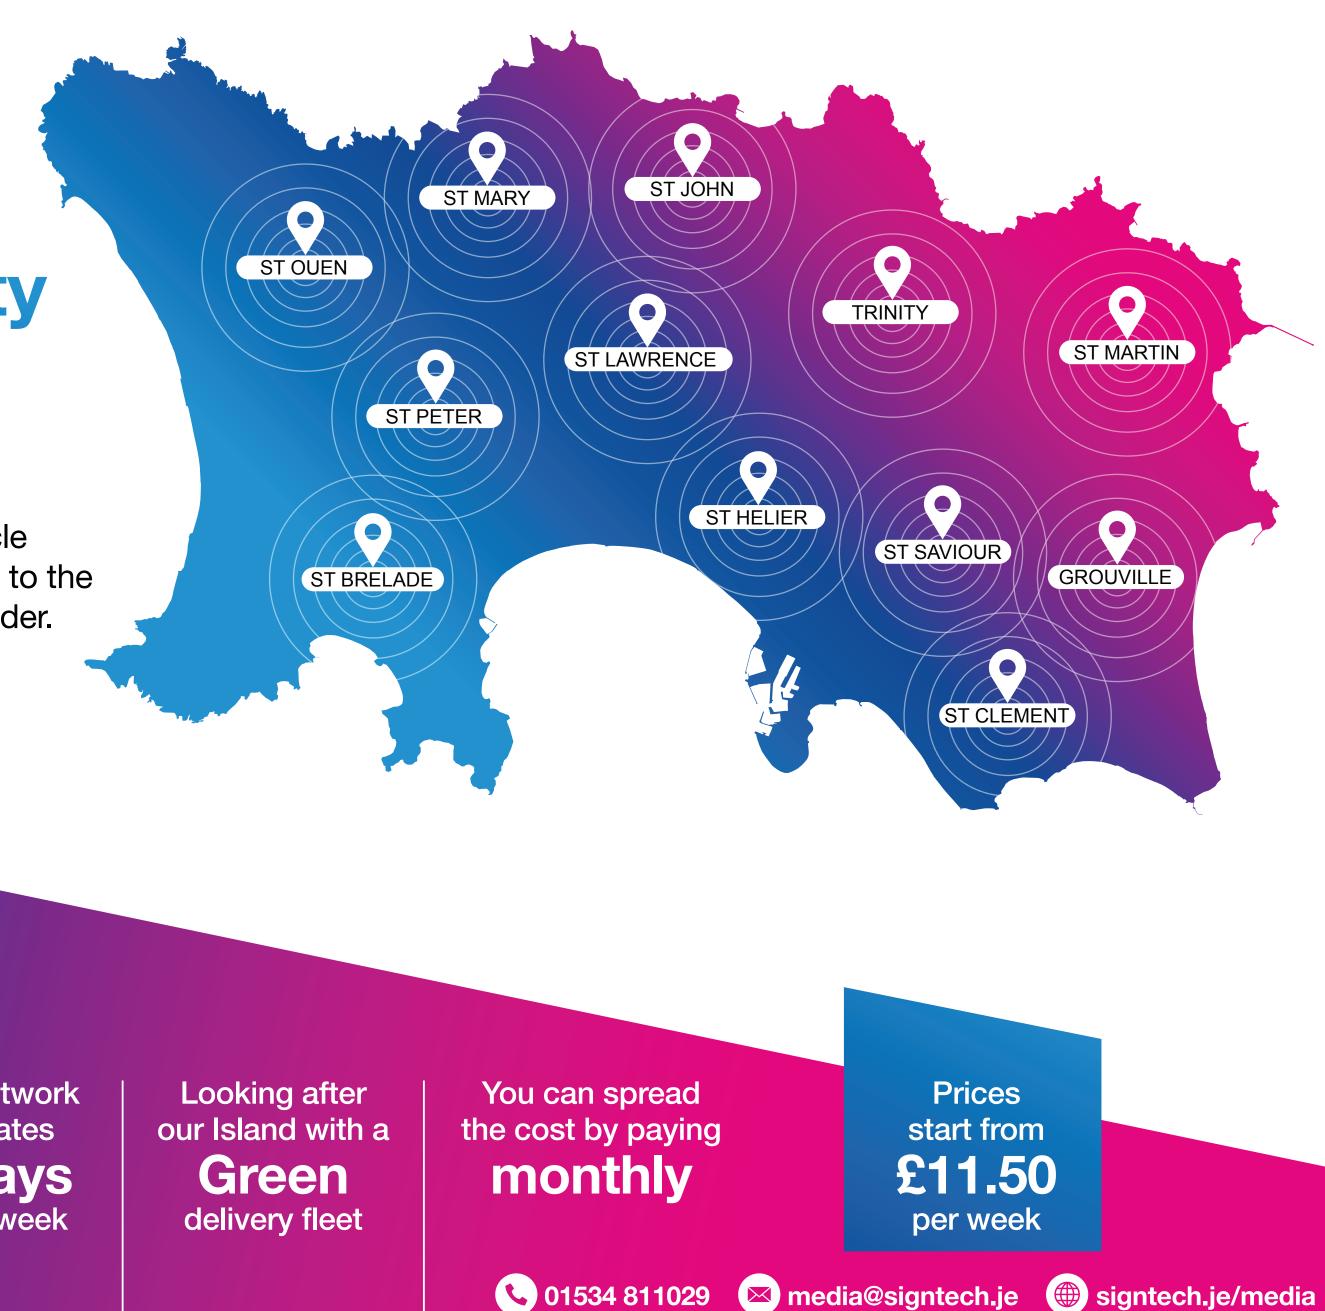

## **Supporting targeted, ESG friendly messaging** to the heart of the community with our trusted Jersey **Post Van Advertising**

Operating around our 45 square miles, Jersey Post delivery fleet vehicle advertising is a highly cost effective medium, delivering your message to the heart of our community whether you are a charity, business or sole trader.

#### Choose the package that's right for you

- + Single parish
- + Multi-parish
- + Island wide

Each van travels approx 6,385 miles per year

The network operates 5am-7pm each day

The network operates 7 days each week

#### Perfect if you are located in a specific parish & wish to raise your brand profile in the community.

+ Prices start from £11.50 per week per van

+ Choose just one or multiple vans

### + Choice

are located.

+ Prices start from £15.00 per week per van + Choose just one or multiple vans per parish

Get in touch today for more information and to make a booking...

01534 811029

Media@signtech.je () signtech.je/media