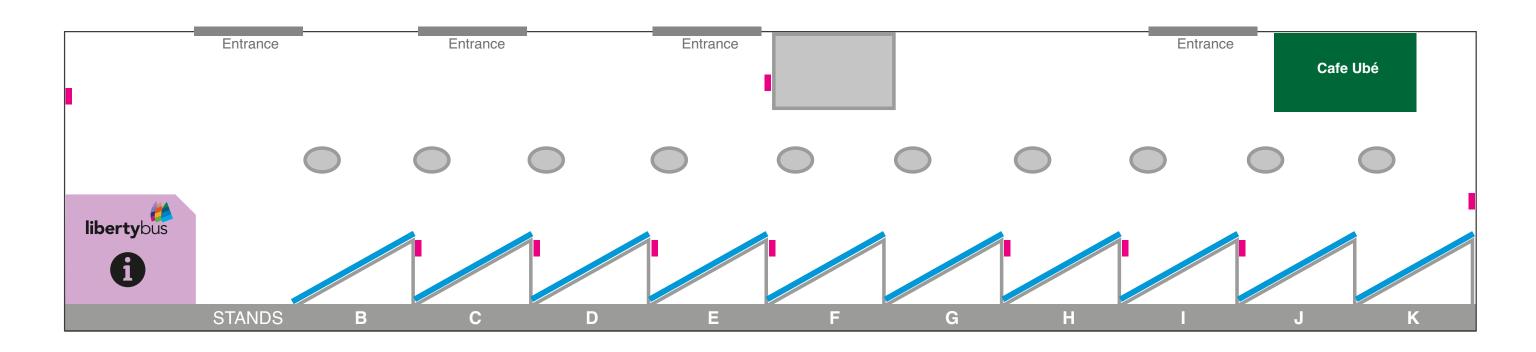

## Welcome

to Jersey's premier travel hub!

1.7 Million

Passenger journeys start at Liberation Station each year

124,000 Buses

All year round from early morning until late evening

Liberation Station is Jersey's largest local travel hub, incorporating the LibertyBus Island-wide bus network and the Visit Jersey Tourism Information Centre. This makes it Jersey's highest footfall, locally focused advertising site.

### Bus Stand Door Sites

1.7 million passenger journeys start at Liberation Station each year

Prices start from £11 per day\*

- + Open 7 days a week/362 days a year
- + Home of Cafe Ubé, creating extra non-travel footfall
- + Universal meeting point, creating extra non-travel footfall

### Liberation Station Advertising Sites

Digital Screen Spaces

**Stand Door Spaces** 

Signtech Media offers a fully serviced solution. Our creative team can design and produce your adverts!