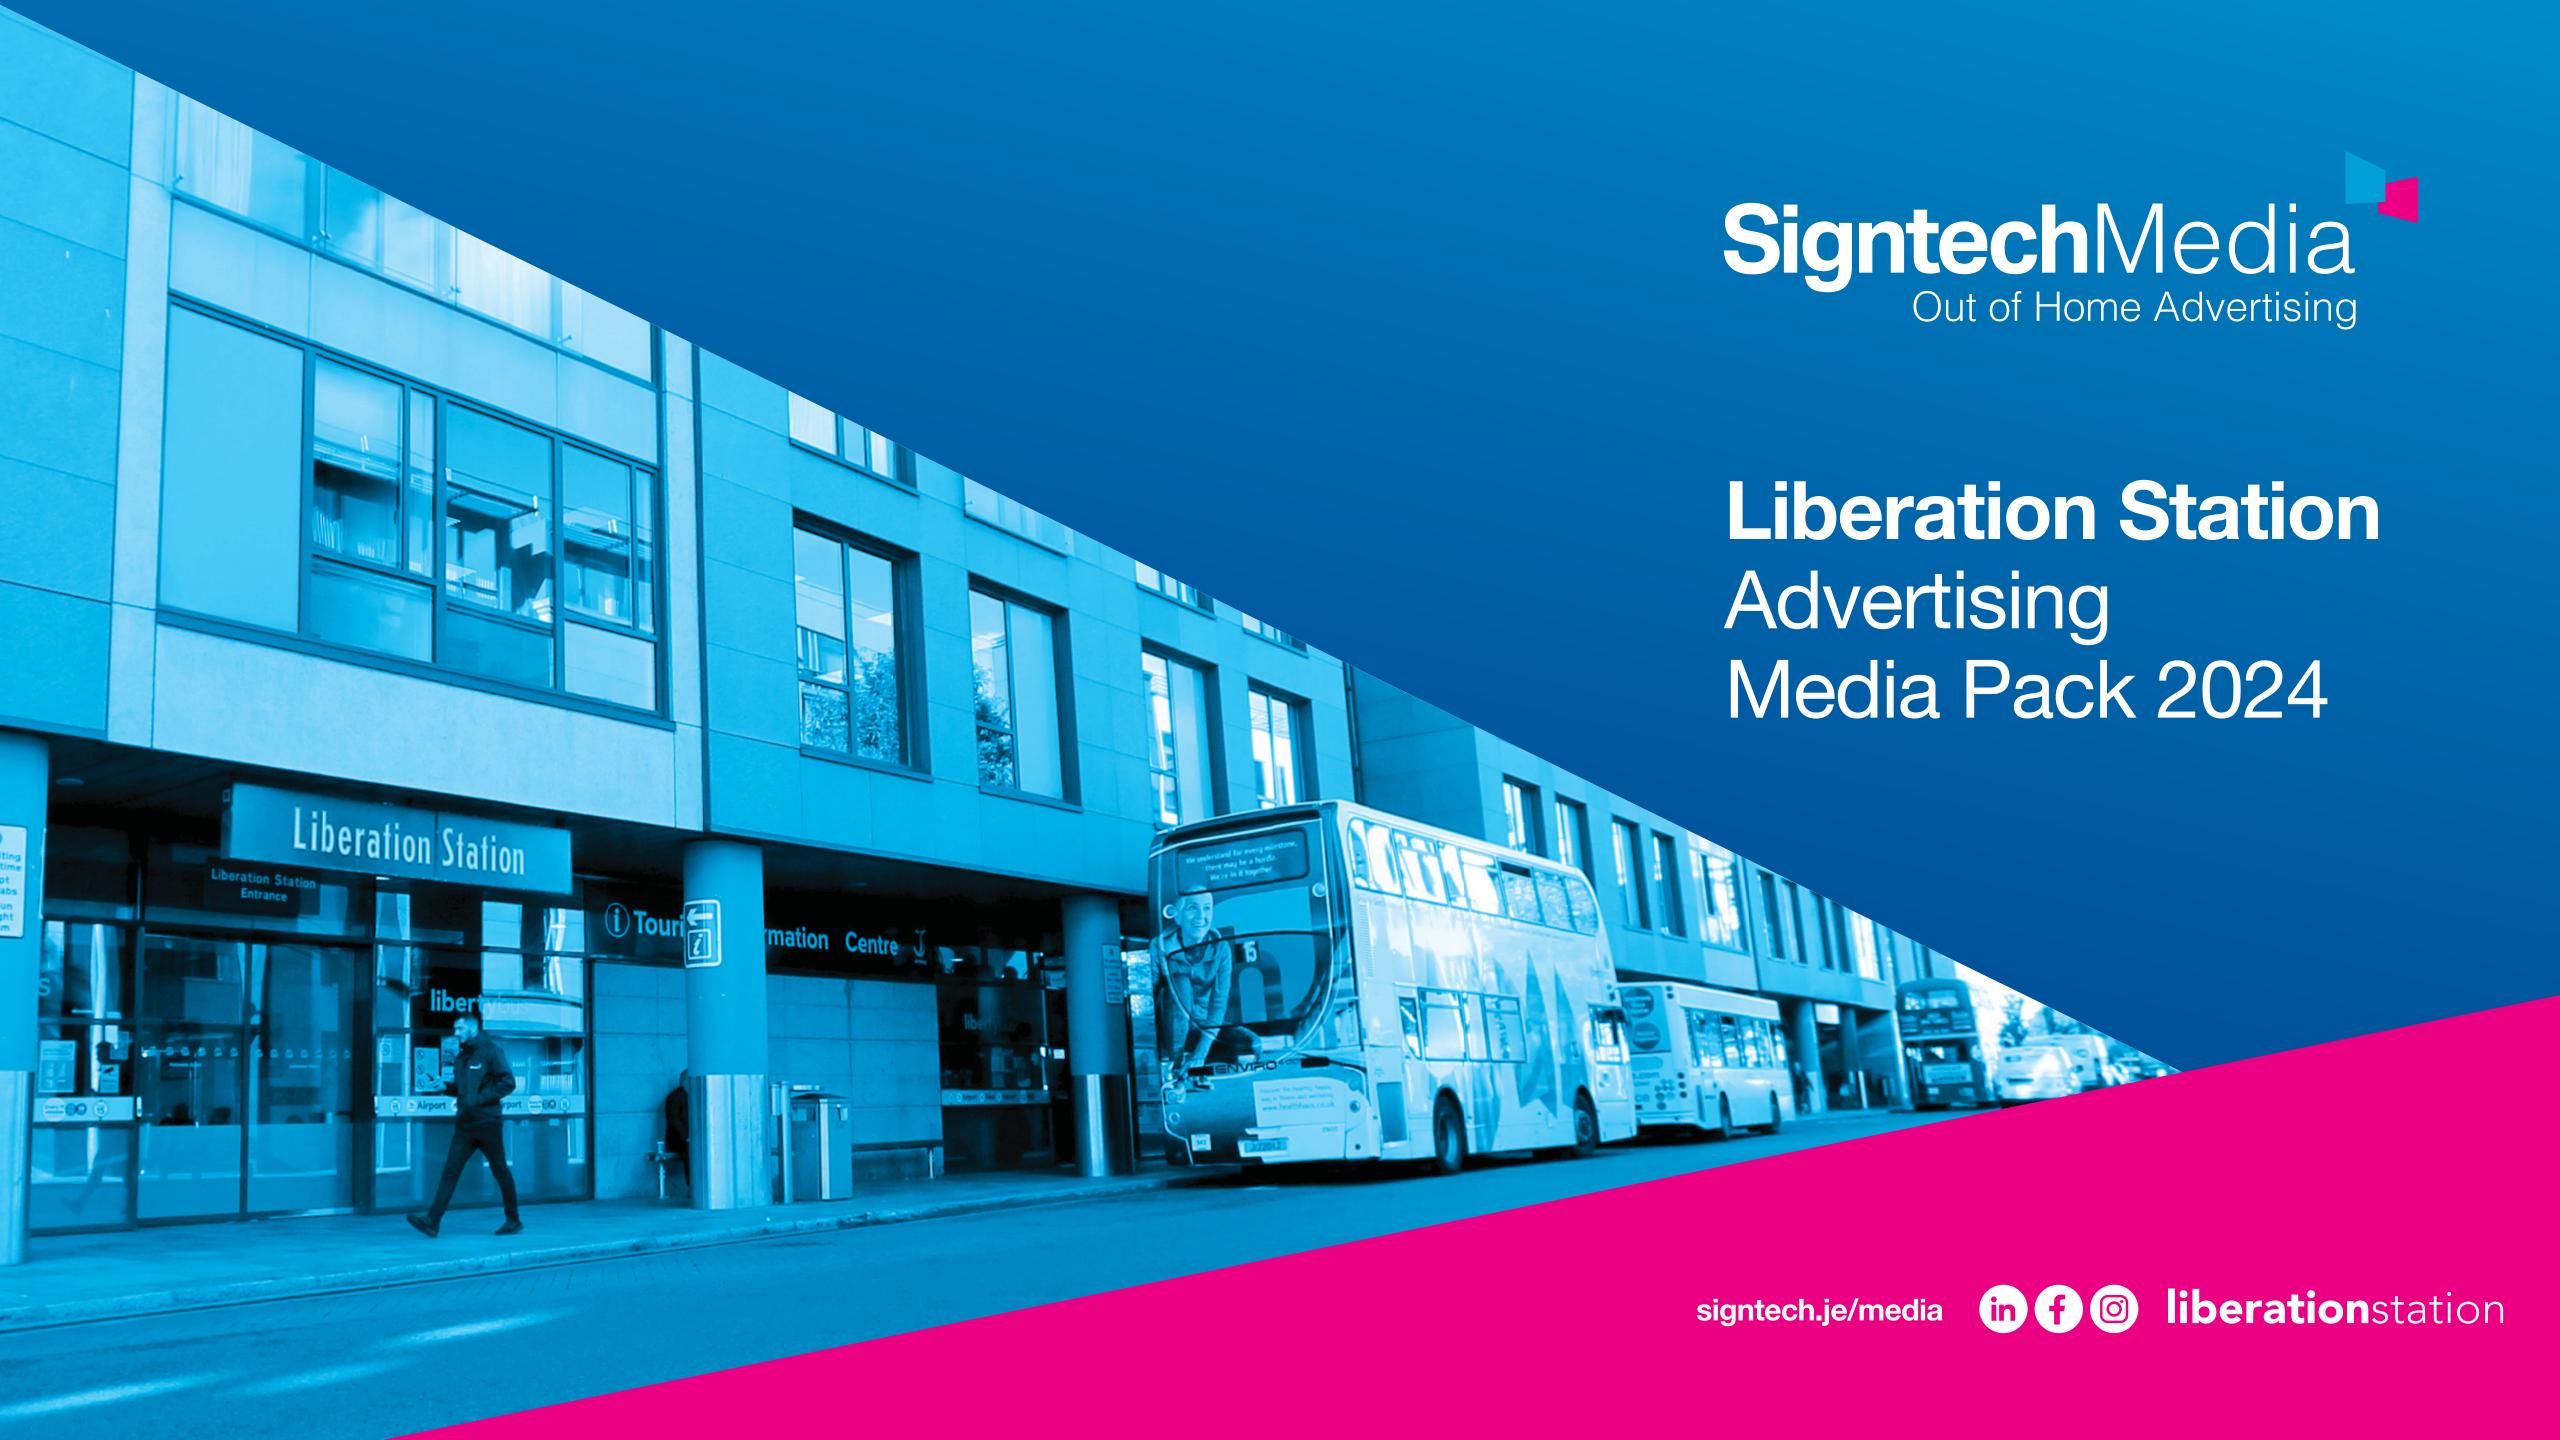

## Welcome

to Jersey's premier travel hub!

1.7 Million

Passenger journeys start at Liberation Station each year

124,000 Buses

All year round from early morning until late evening

Liberation Station is Jersey's largest local travel hub, incorporating the LibertyBus Island-wide bus network and the Visit Jersey Tourism Information Centre. This makes it Jersey's highest footfall, locally focused advertising site.

### Bus Stand Door Sites

1.7 million passenger journeys start at Liberation Station each year

Prices start from £11 per day\*

- + Open 7 days a week/362 days a year
- + Home of Cafe Ubé, creating extra non-travel footfall
- + Universal meeting point, creating extra non-travel footfall

# Digital Screen Advertising Sites

Amazing Flexibility... Remote scheduling system - change your advert daily, weekly, monthly or whatever suits your campaign!

Prices start from £16 per day\*

- + 1.7 million passenger journeys start at Liberation Station each year
- + Open 7 days a week/362 days a year
- + Home of Cafe Ubé, creating extra non-travel footfall
- + Universal meeting point, creating extra non-travel footfall