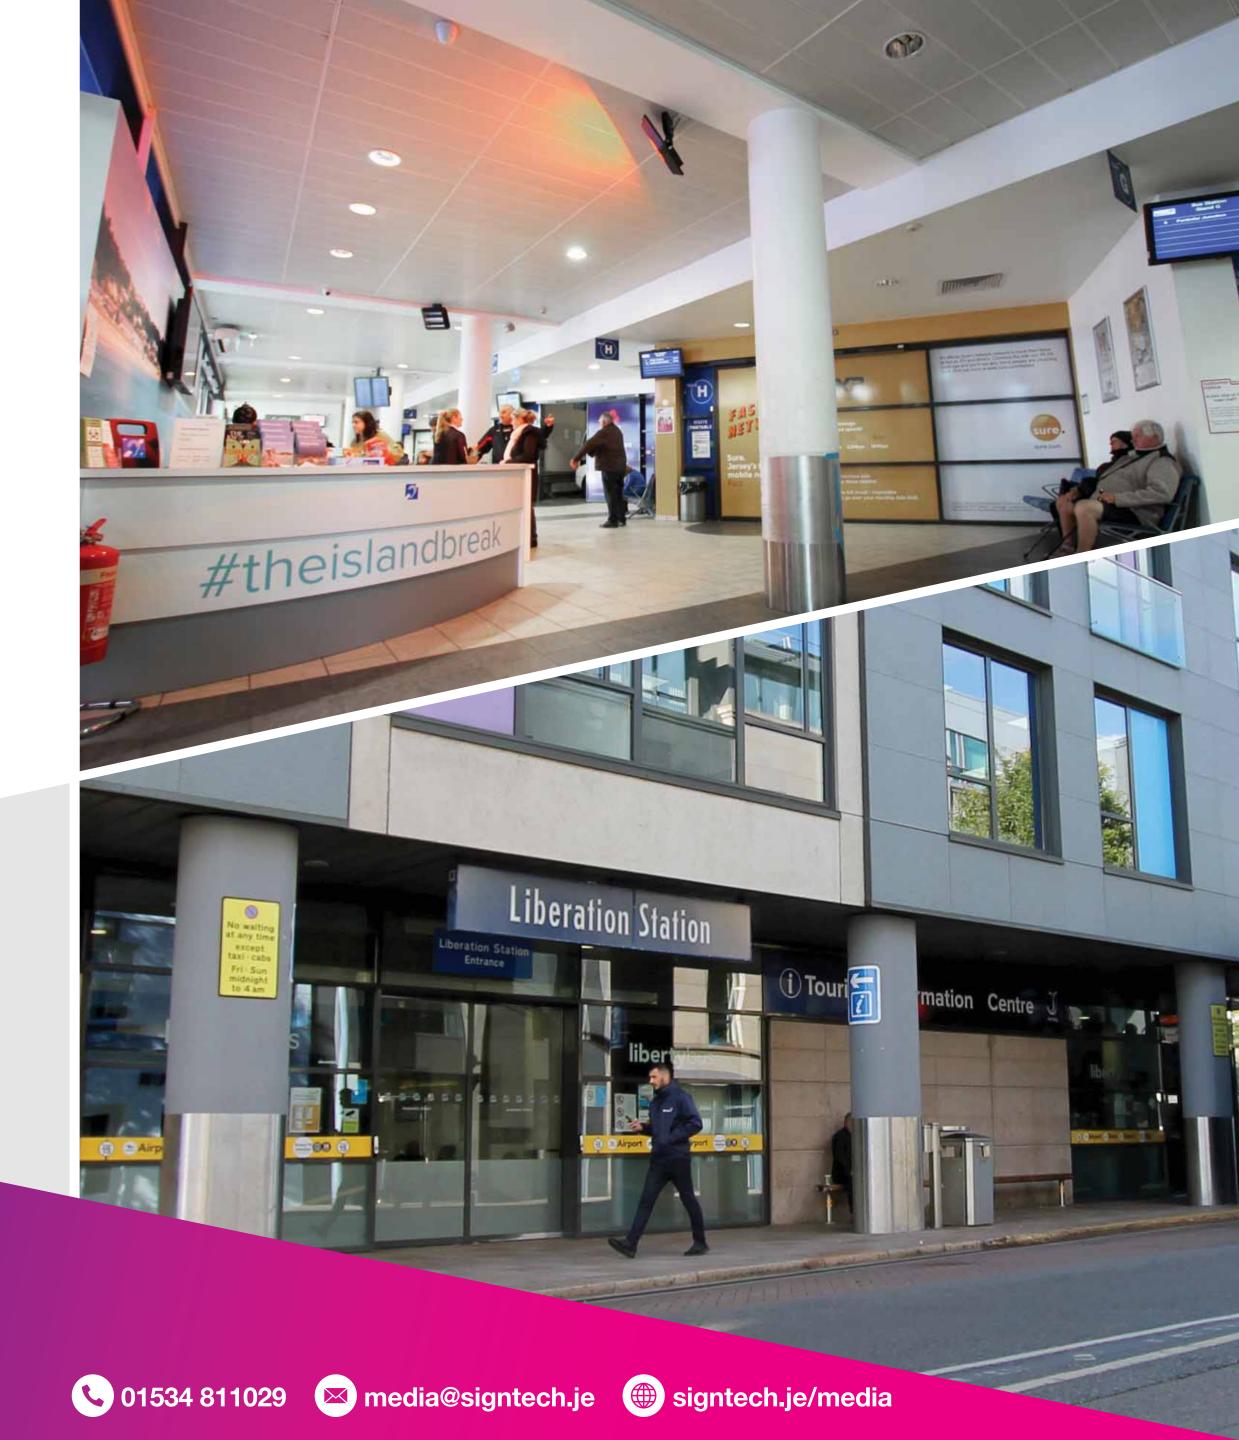

## Welcome

to Jersey's premier travel hub!

1.7 Million

Passenger journeys start at Liberation Station each year

124,000 Buses

All year round from early morning until late evening

Liberation Station is Jersey's largest local travel hub, incorporating the LibertyBus Island-wide bus network and the Visit Jersey Tourism Information Centre. This makes it Jersey's highest footfall, locally focused advertising site.

### Bus Stand Door Sites

1.7 million passenger journeys start at Liberation Station each year

Prices start from £11 per day\*

- + Open 7 days a week/362 days a year
- + Home of Cafe Ubé, creating extra non-travel footfall
- + Universal meeting point, creating extra non-travel footfall

# Digital Screen Advertising Sites

Amazing Flexibility... Remote scheduling system - change your advert daily, weekly, monthly or whatever suits your campaign!

Prices start from £16 per day\*

- + 1.7 million passenger journeys start at Liberation Station each year
- + Open 7 days a week/362 days a year
- + Home of Cafe Ubé, creating extra non-travel footfall
- + Universal meeting point, creating extra non-travel footfall