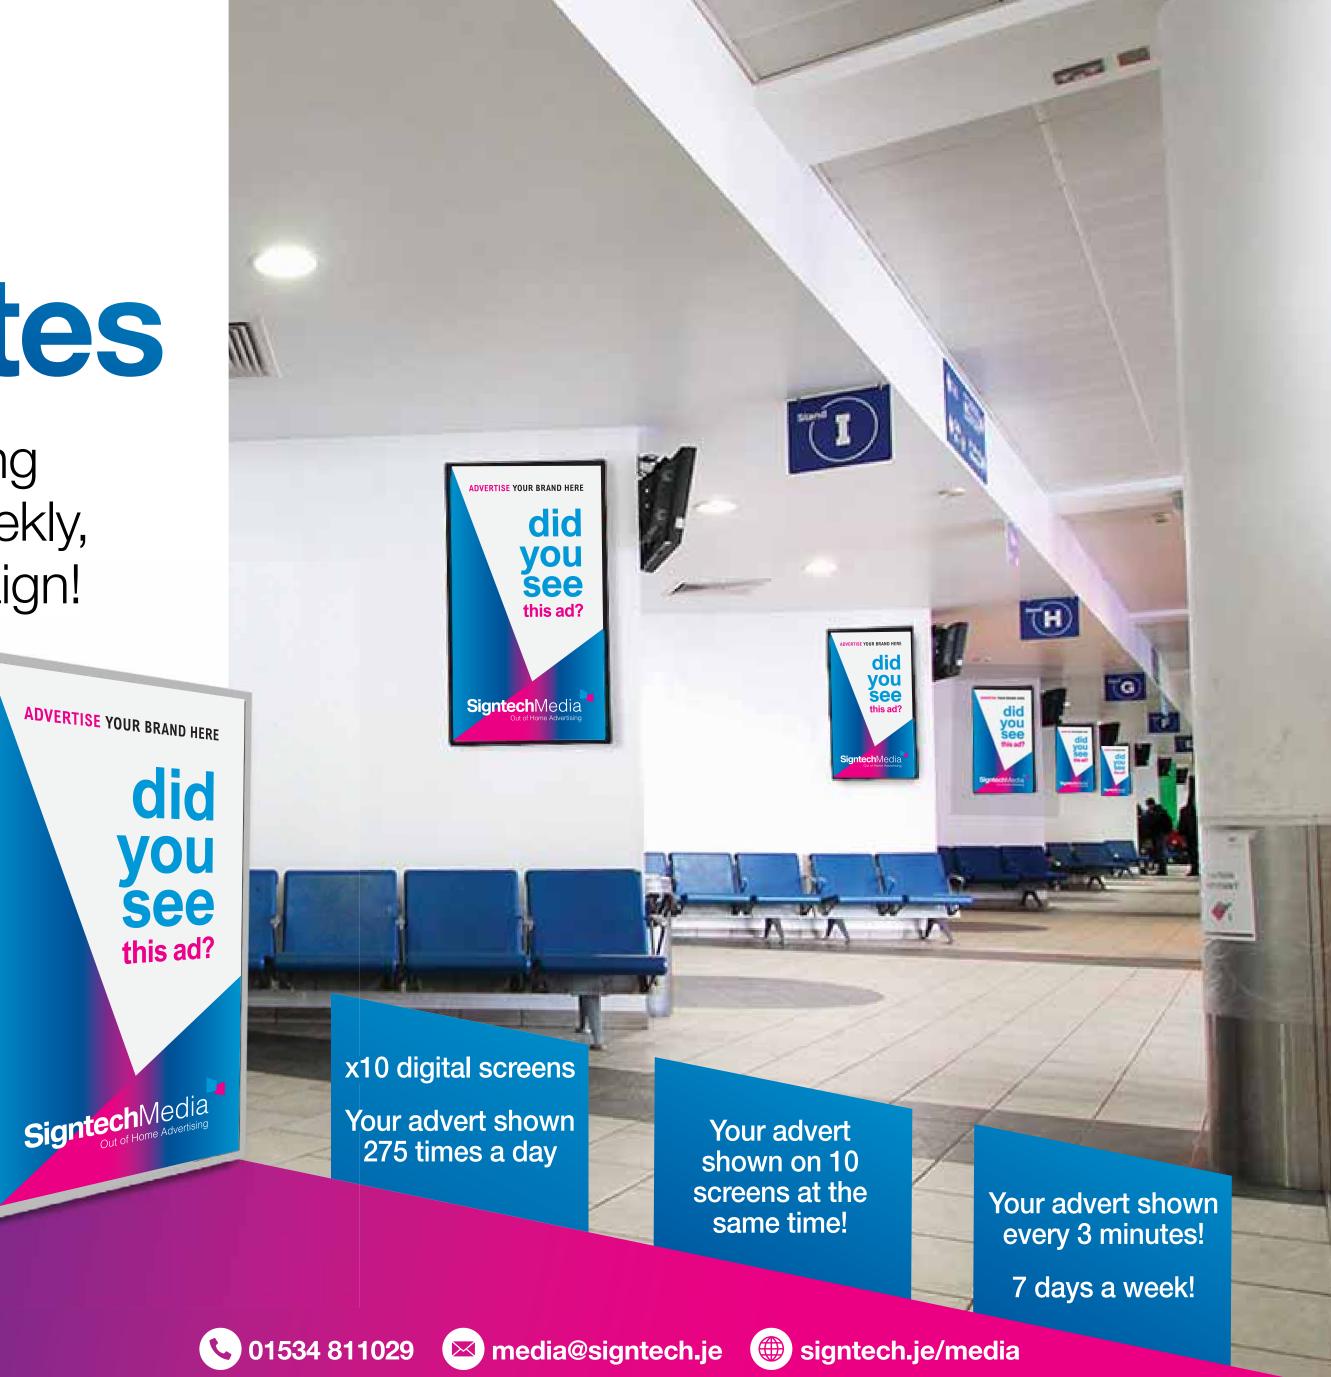

# Digital Screen Advertising Sites

Amazing Flexibility... Remote scheduling system - change your advert daily, weekly, monthly or whatever suits your campaign!

Prices start from £16 per day\*

- + 1.7 million passenger journeys start at Liberation Station each year
- + Open 7 days a week/362 days a year
- + Home of Cafe Ubé, creating extra non-travel footfall
- + Universal meeting point, creating extra non-travel footfall

### Liberation Station Advertising Sites

Digital Screen Spaces

**Stand Door Spaces** 

Signtech Media offers a fully serviced solution. Our creative team can design and produce your adverts!