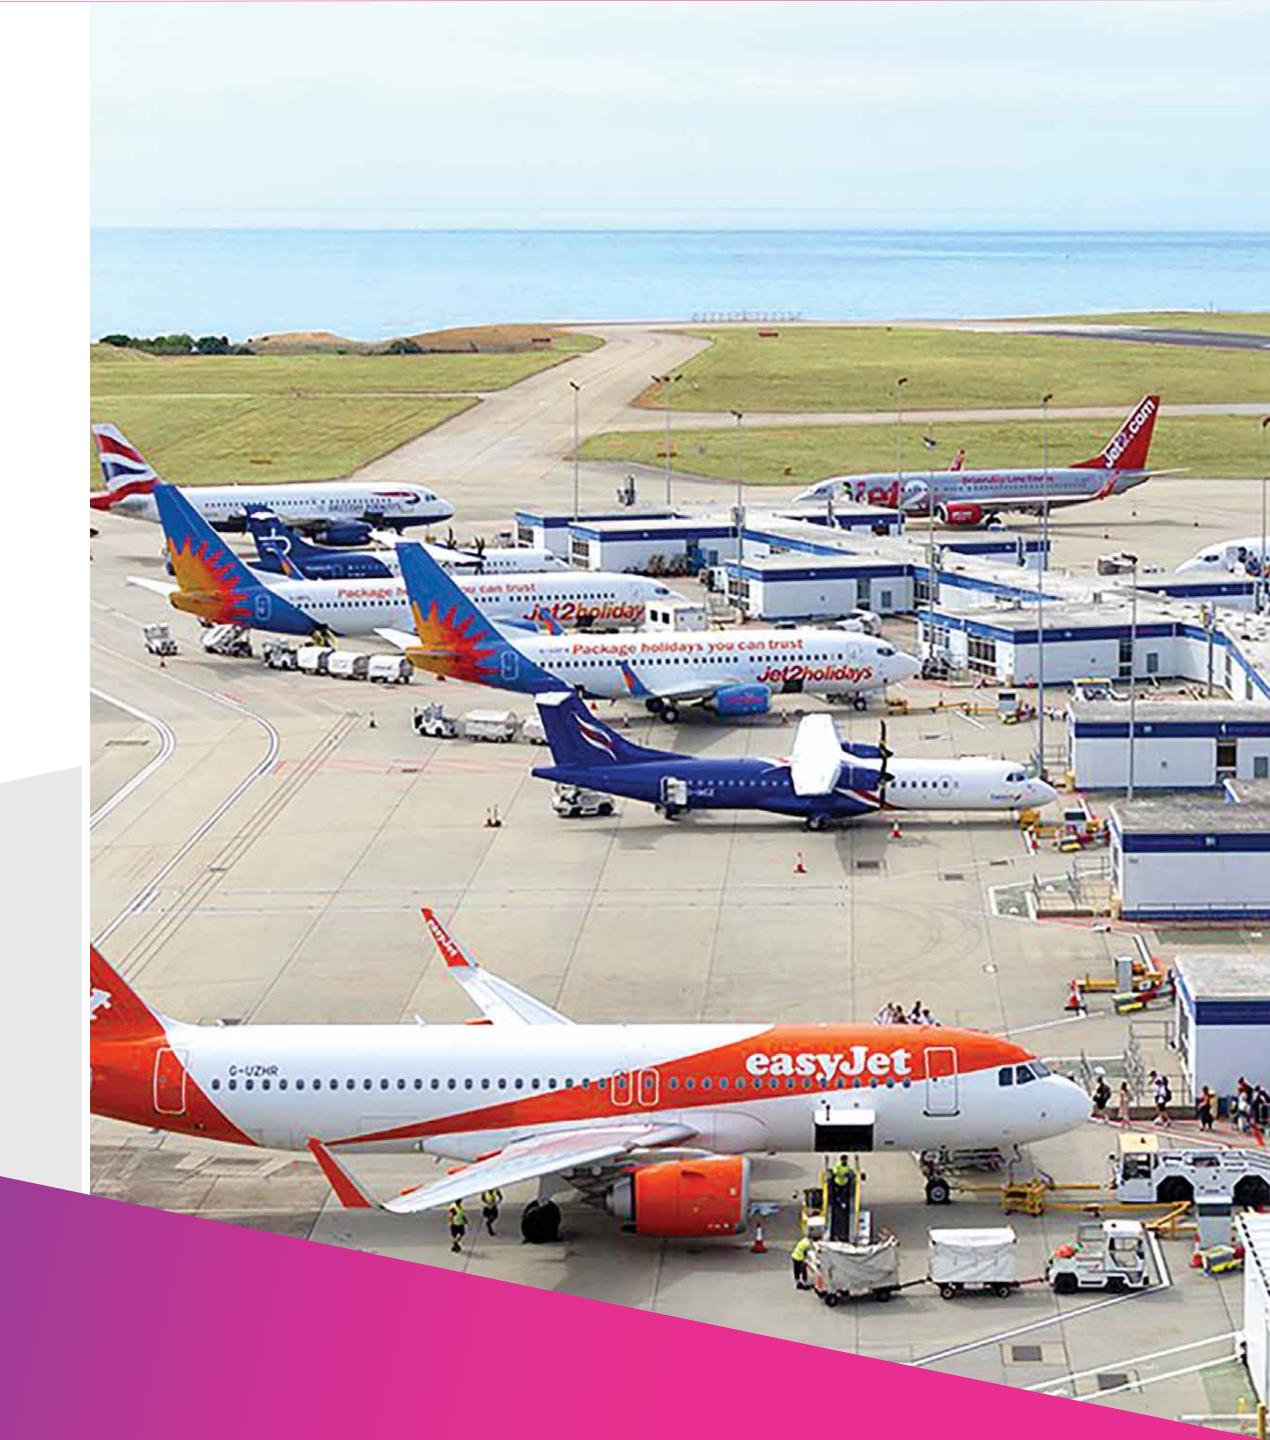

# Welcome

to Jersey's premium, international gateway.

**80%** of Jersey-based air traffic from within the UK

Jersey is served by major London airports as well as 35 scheduled departure points across the British Isles and mainland Europe plus numerous charter services