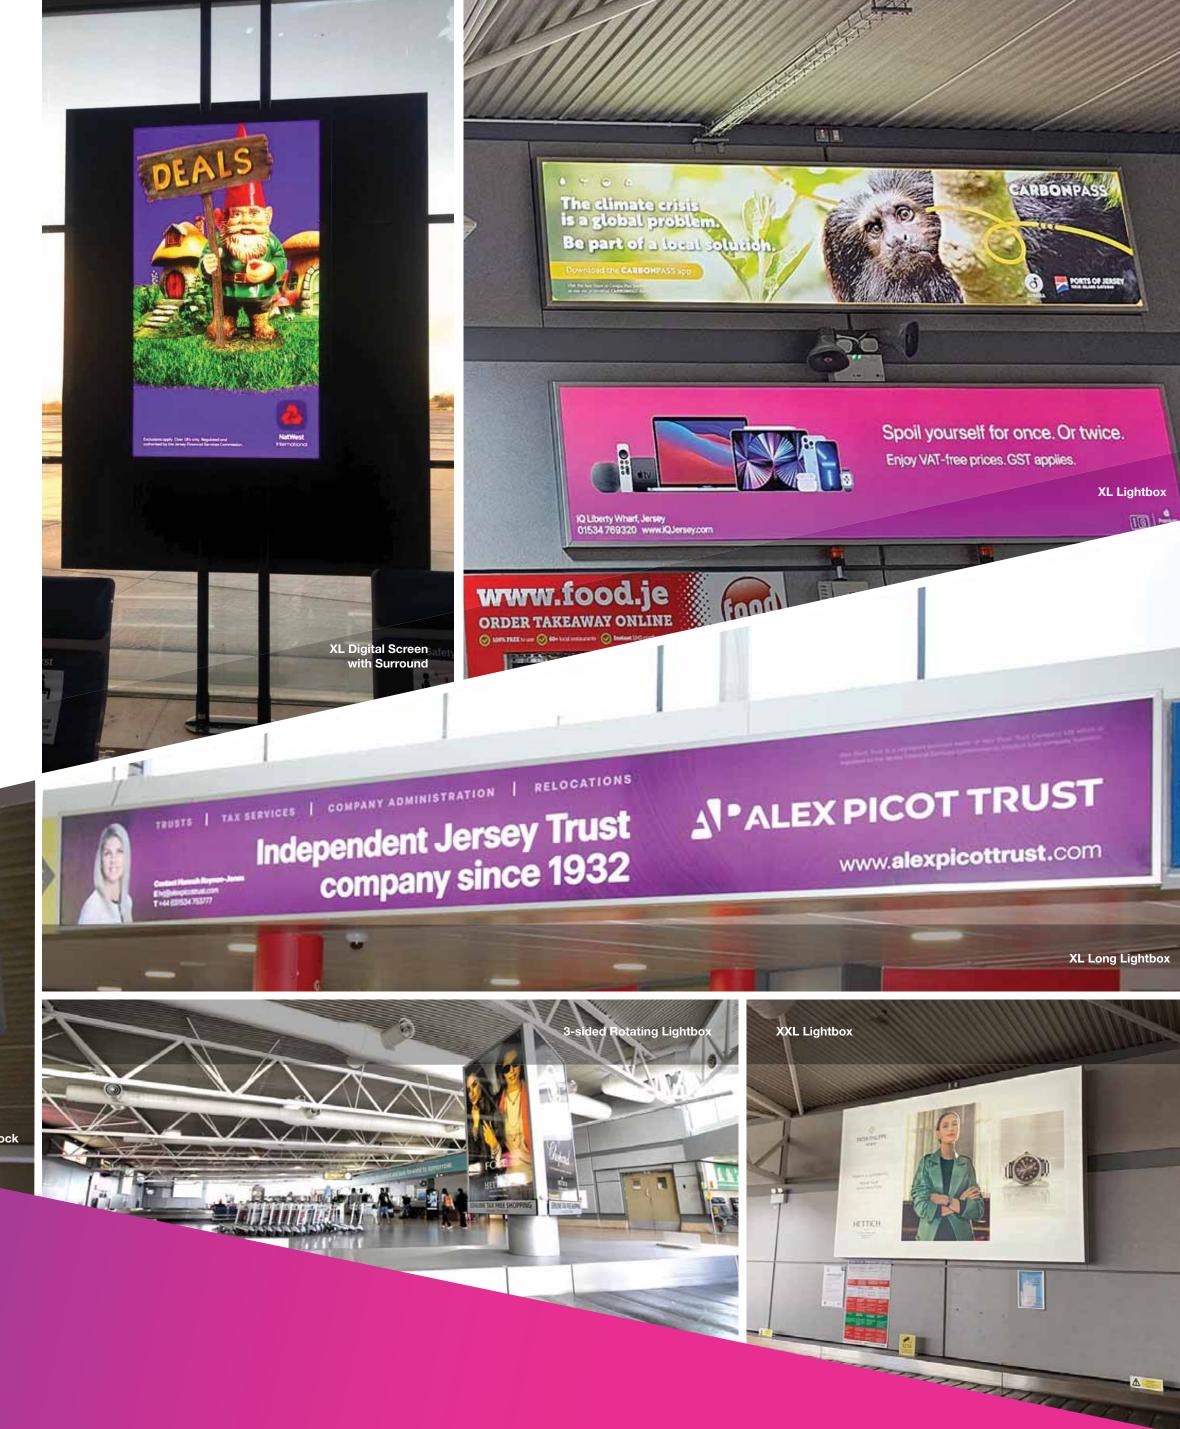

### Airside Departure Lounge

Within premium retail & restaurant area is ideal for extended brand visibility

+ Over 1.4 million business & leisure passengers in 2023