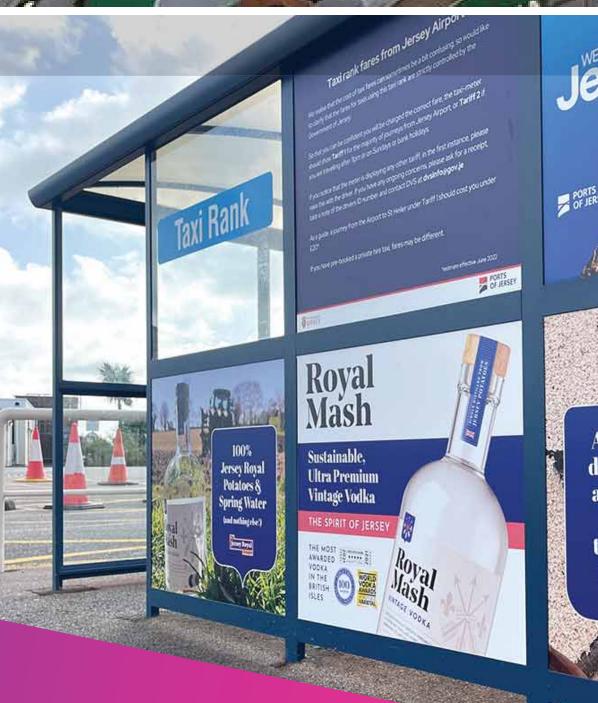

### Arrivals, Departures & Parking

Sites available with guaranteed, high-profile visibility

+Over 1.4 million business & leisure passengers in 2023