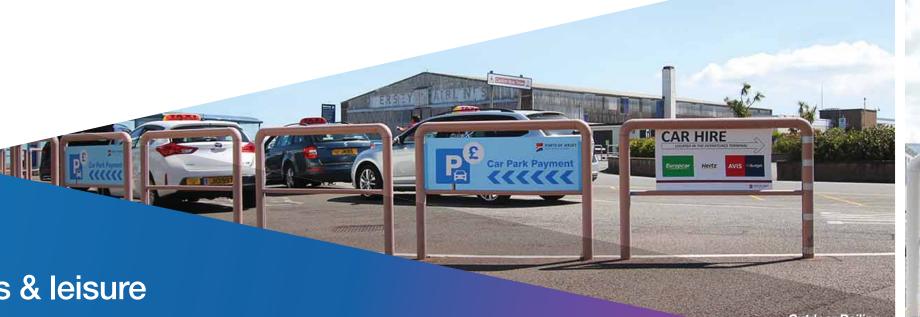

### Arrivals, Departures & Parking

Sites available with guaranteed, high-profile visibility

+Over 1.4 million business & leisure passengers in 2023