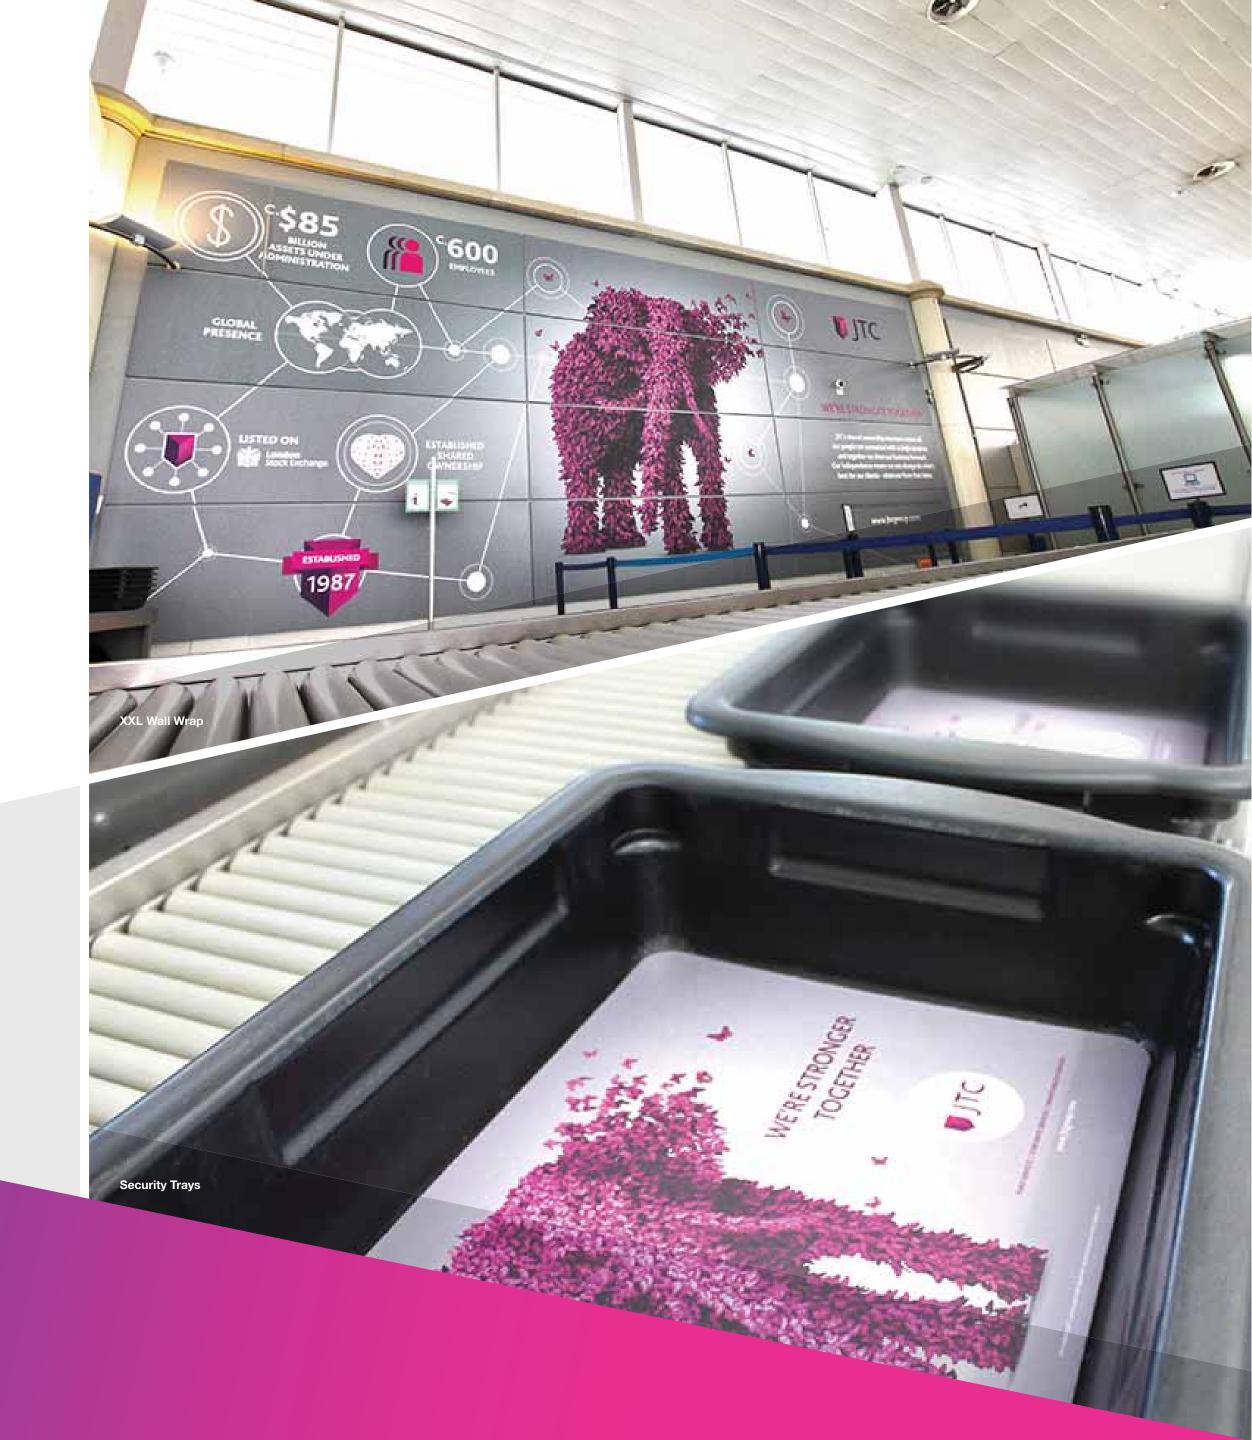

#### Baggage Reclaim / Customs / Exit

All arriving passengers use this area Guaranteed, high-profile visibility

+Over 1.4 million business & leisure passengers in 2023

## Baggage Reclaim / Customs / Exit

All arriving passengers use this area Guaranteed, high-profile visibility

+ Over 1.4 million business & leisure passengers in 2023

### **Security Check**

All departing passengers use this area

+ Over 1.4 million business & leisure passengers in 2023