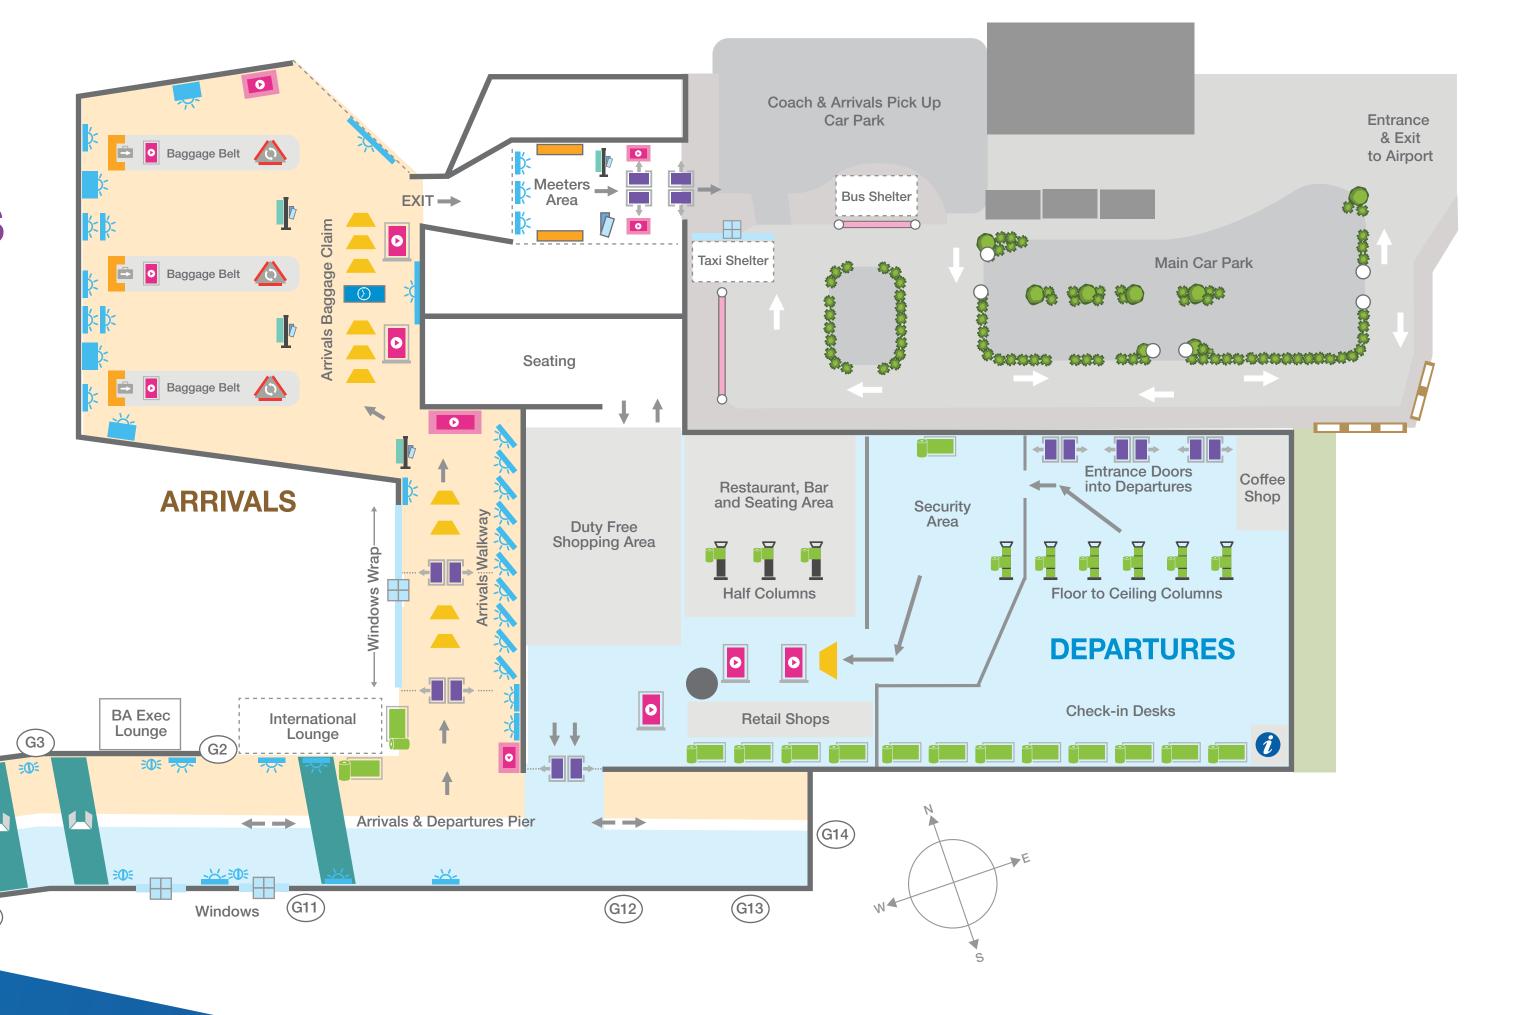

#### **Entrance/Check-in Hall**

High visibility due to flight info screens, check-in/bag drop and meeting point.

+ Over 1.4 million business & leisure passengers in 2023

### **Security Check**

All departing passengers use this area

+ Over 1.4 million business & leisure passengers in 2023

### Airside Departure Lounge

Within premium retail & restaurant area is ideal for extended brand visibility

+ Over 1.4 million business & leisure passengers in 2023

#### Pier

Guaranteed, high-profile visibility

+Over 1.4 million business & leisure passengers in 2023

#### Pier

Guaranteed, high-profile visibility

+ Over 1.4 million business & leisure passengers in 2023

#### Corridor

All arriving passengers use this area Guaranteed, high-profile visibility

#### Baggage Reclaim / Customs / Exit

All arriving passengers use this area Guaranteed, high-profile visibility

+Over 1.4 million business & leisure passengers in 2023

## Baggage Reclaim / Customs / Exit

All arriving passengers use this area Guaranteed, high-profile visibility

+ Over 1.4 million business & leisure passengers in 2023

#### **Meet & Greet Hall**

All arriving passengers use this area Good dwell-time for locals

+ Over 1.4 million business & leisure passengers in 2023

### Arrivals, Departures & Parking

Sites available with guaranteed, high-profile visibility

+Over 1.4 million business & leisure passengers in 2023