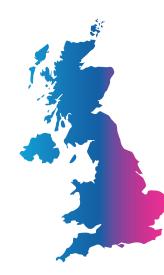

# Welcome

to Jersey's premium, international gateway.

**80%** of Jersey-based air traffic from within the UK

Jersey is served by major London airports as well as 35 scheduled departure points across the British Isles and mainland Europe plus numerous charter services