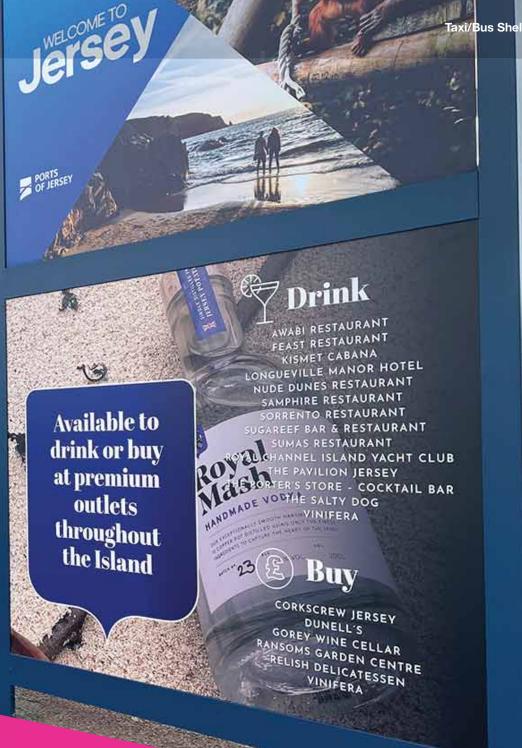

### Arrivals, Departures & Parking

Sites available with guaranteed, high-profile visibility

+Over 1.4 million business & leisure passengers in 2023