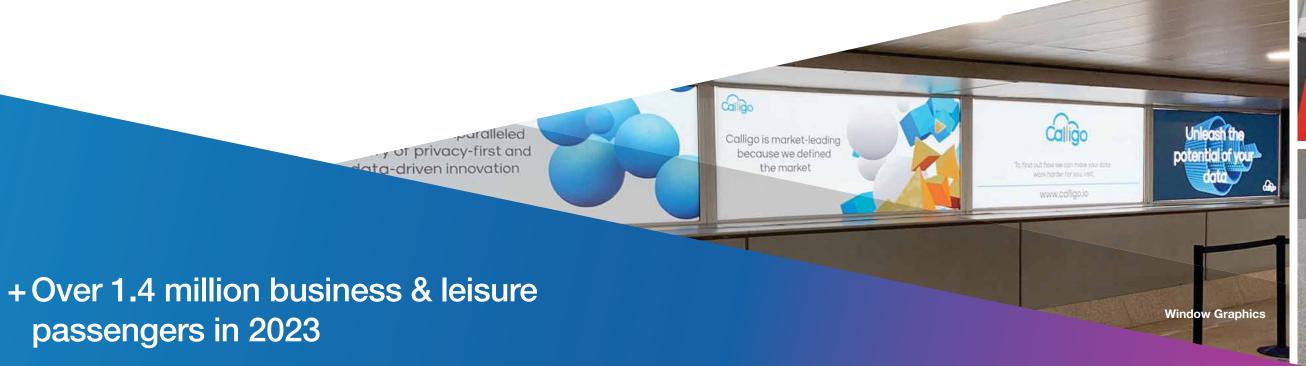

#### **Entrance/Check-in Hall**

High visibility due to flight info screens, check-in/bag drop and meeting point.

+ Over 1.4 million business & leisure passengers in 2023