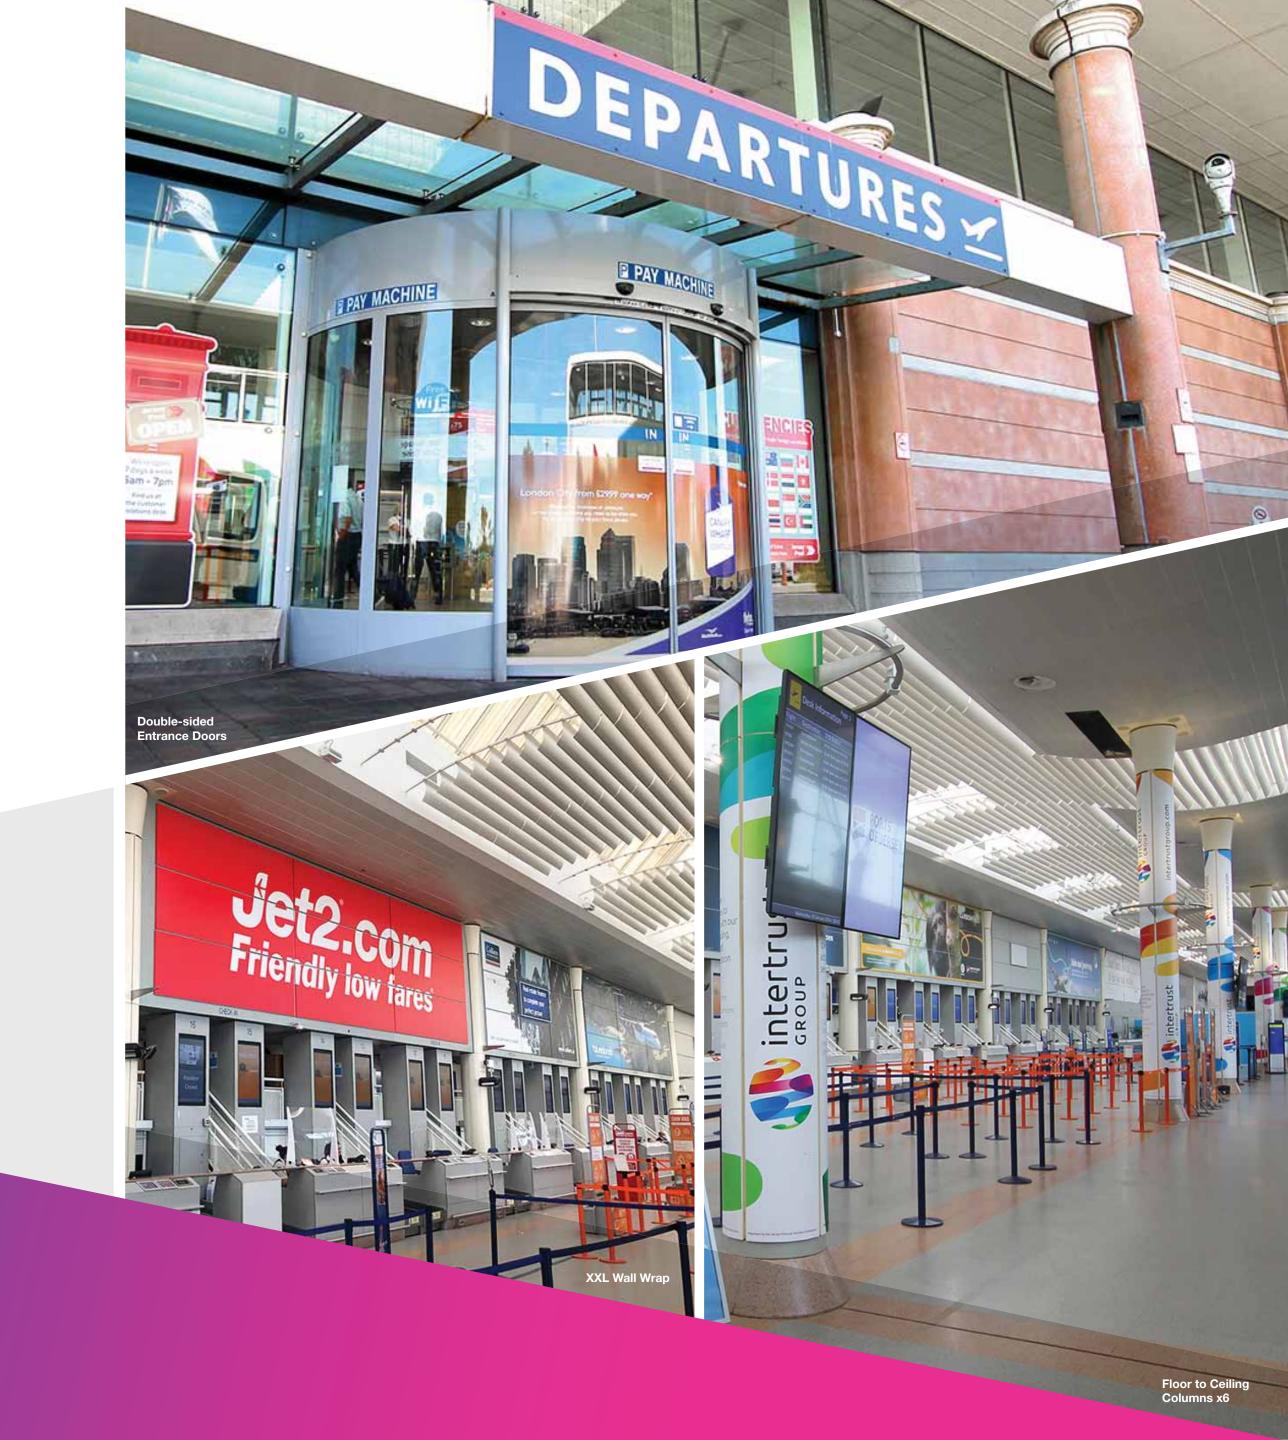

#### **Entrance/Check-in Hall**

High visibility due to flight info screens, check-in/bag drop and meeting point.

+ Over 1.4 million business & leisure passengers in 2023

### **Security Check**

All departing passengers use this area

+ Over 1.4 million business & leisure passengers in 2023