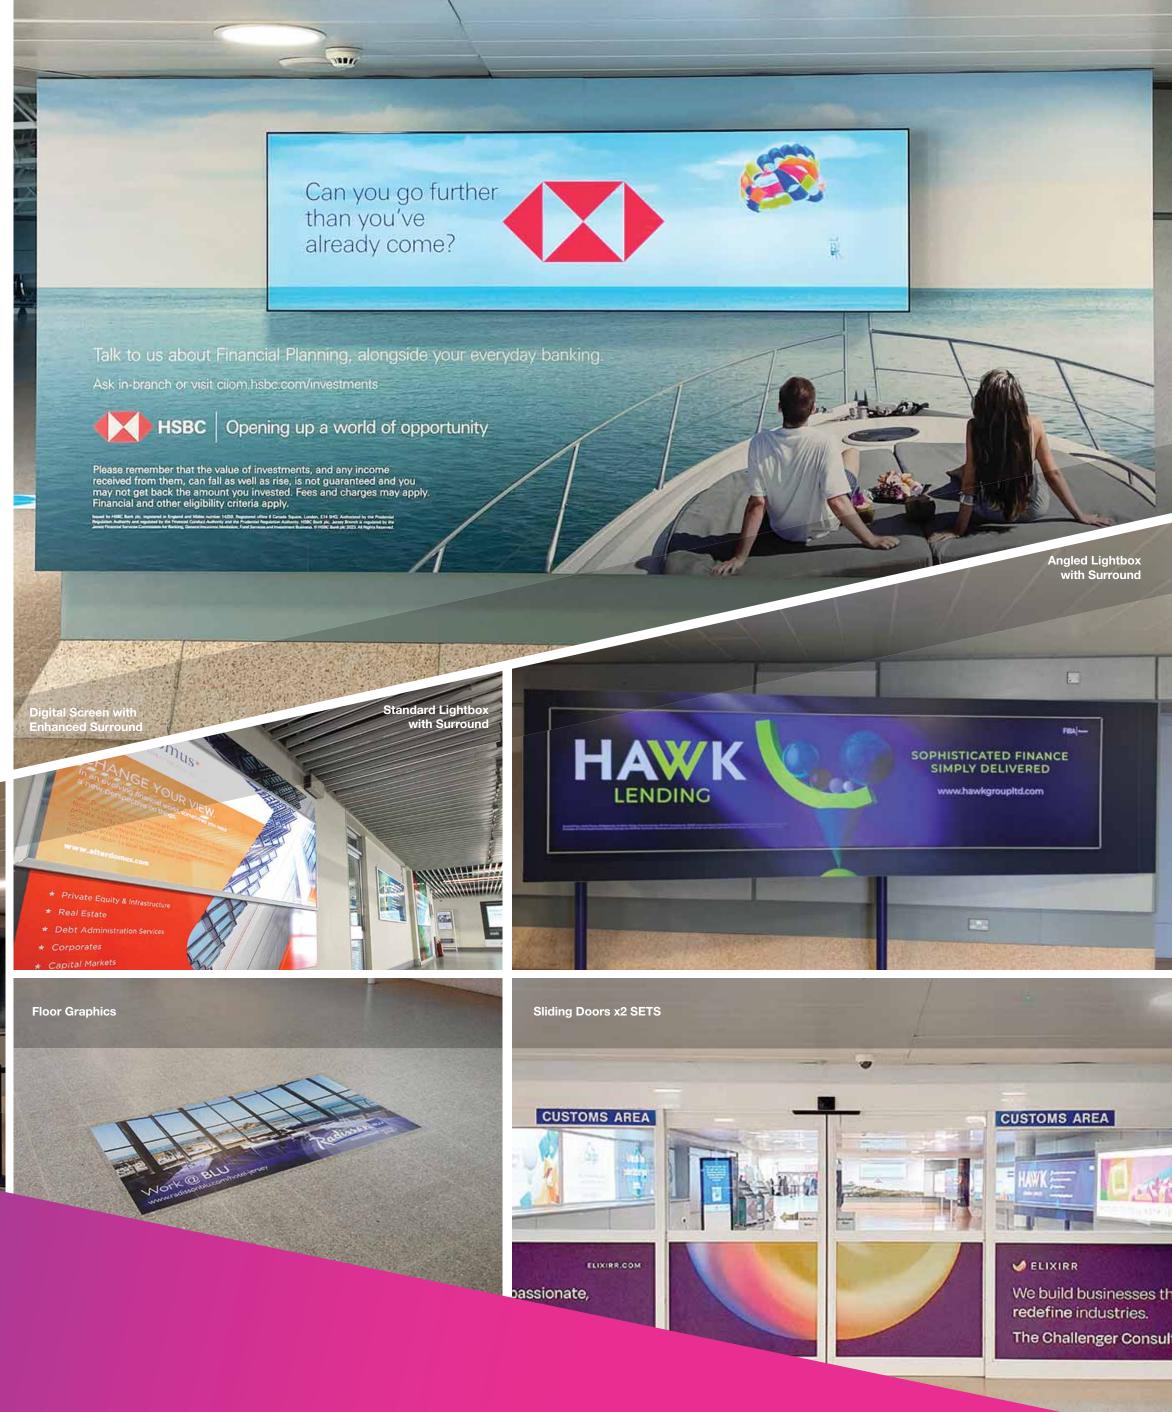

### Airside Departure Lounge

Within premium retail & restaurant area is ideal for extended brand visibility

+ Over 1.4 million business & leisure passengers in 2023