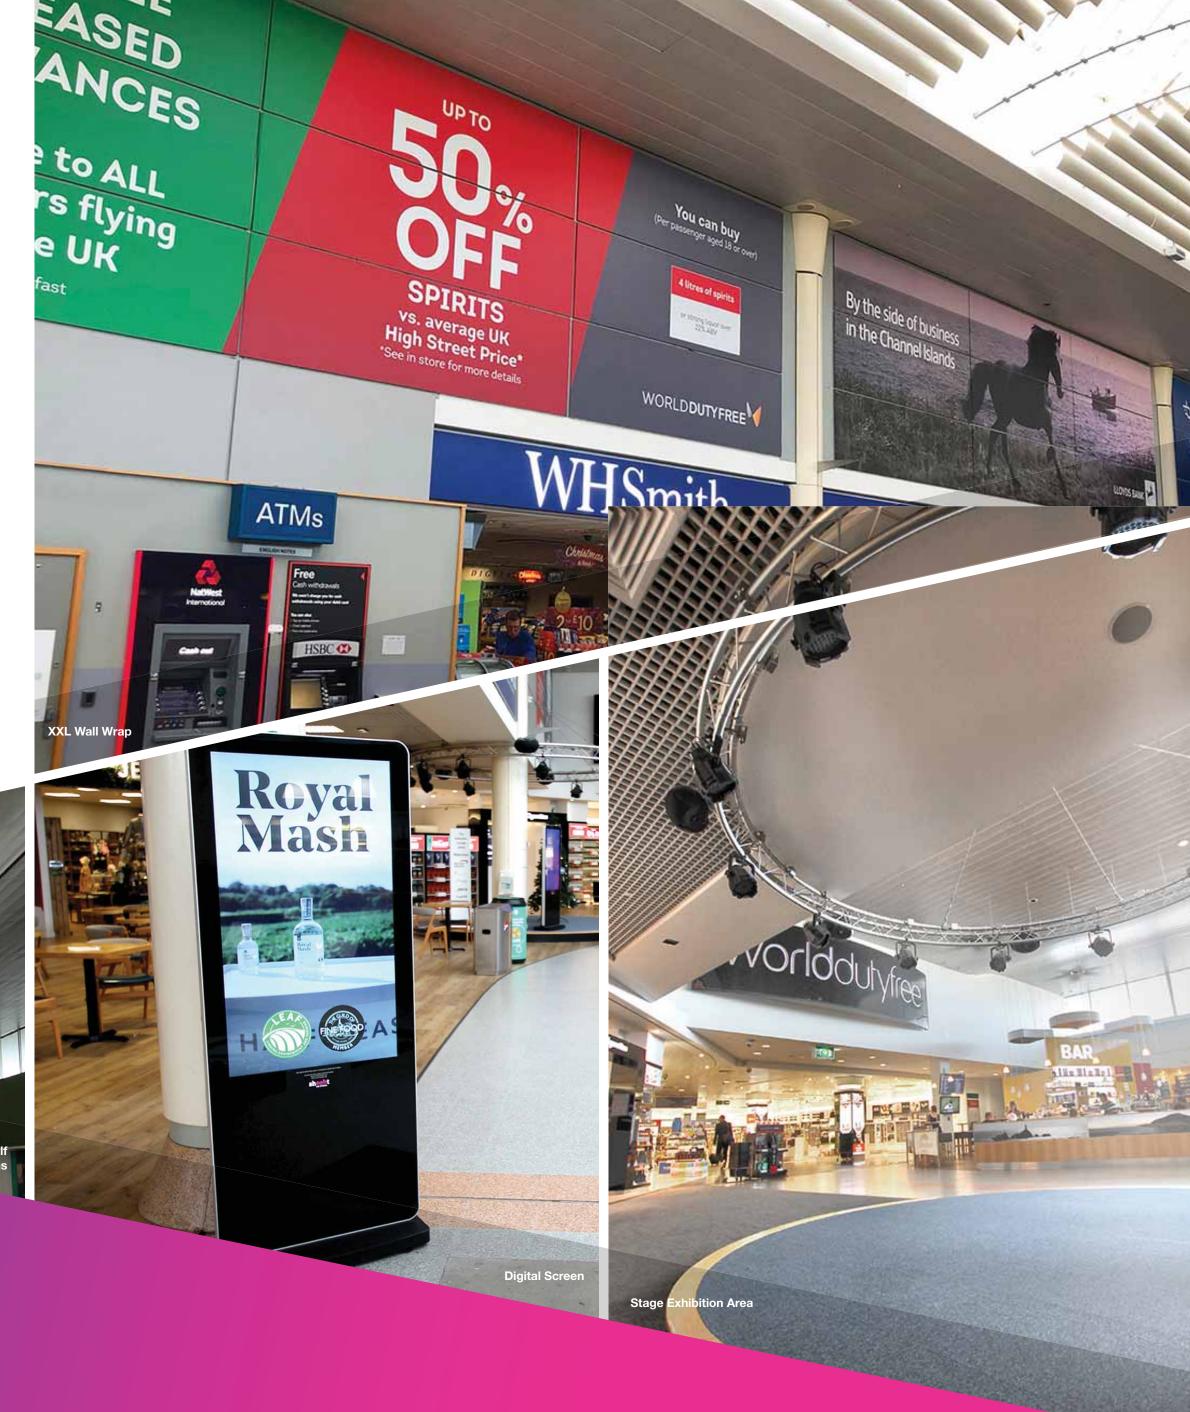

### Airside Departure Lounge

Within premium retail & restaurant area is ideal for extended brand visibility

+ Over 1.4 million business & leisure passengers in 2023

#### Pier

Guaranteed, high-profile visibility

+Over 1.4 million business & leisure passengers in 2023