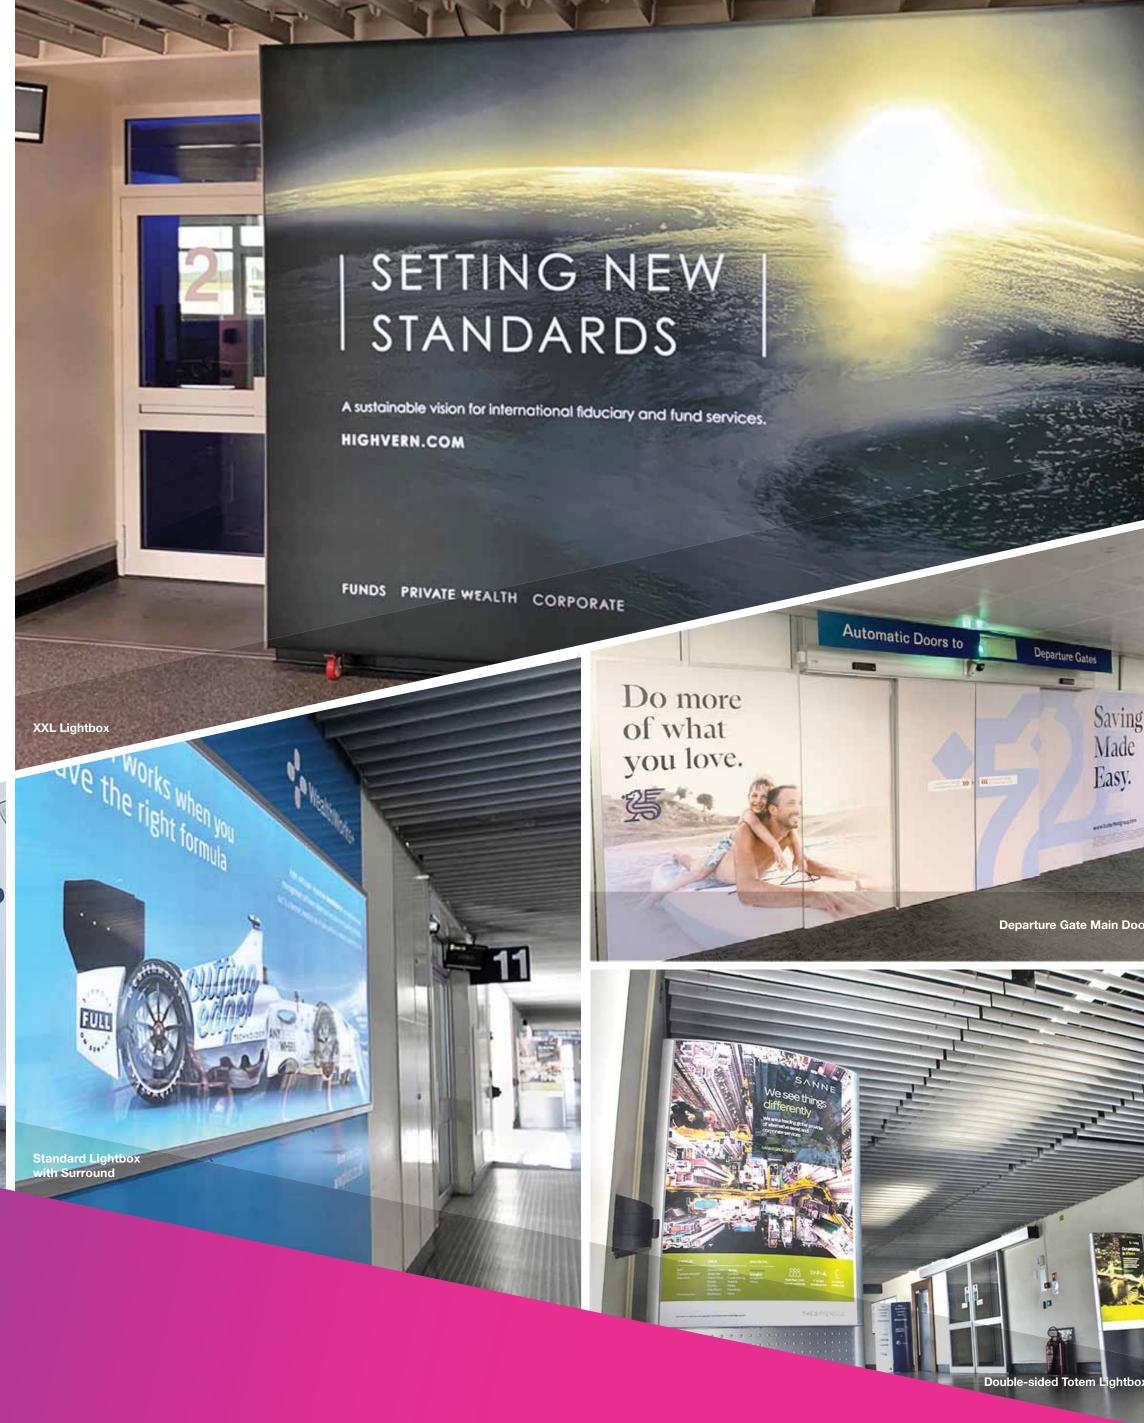

### **Security Check**

All departing passengers use this area

+ Over 1.4 million business & leisure passengers in 2023

### Airside Departure Lounge

Within premium retail & restaurant area is ideal for extended brand visibility

+ Over 1.4 million business & leisure passengers in 2023