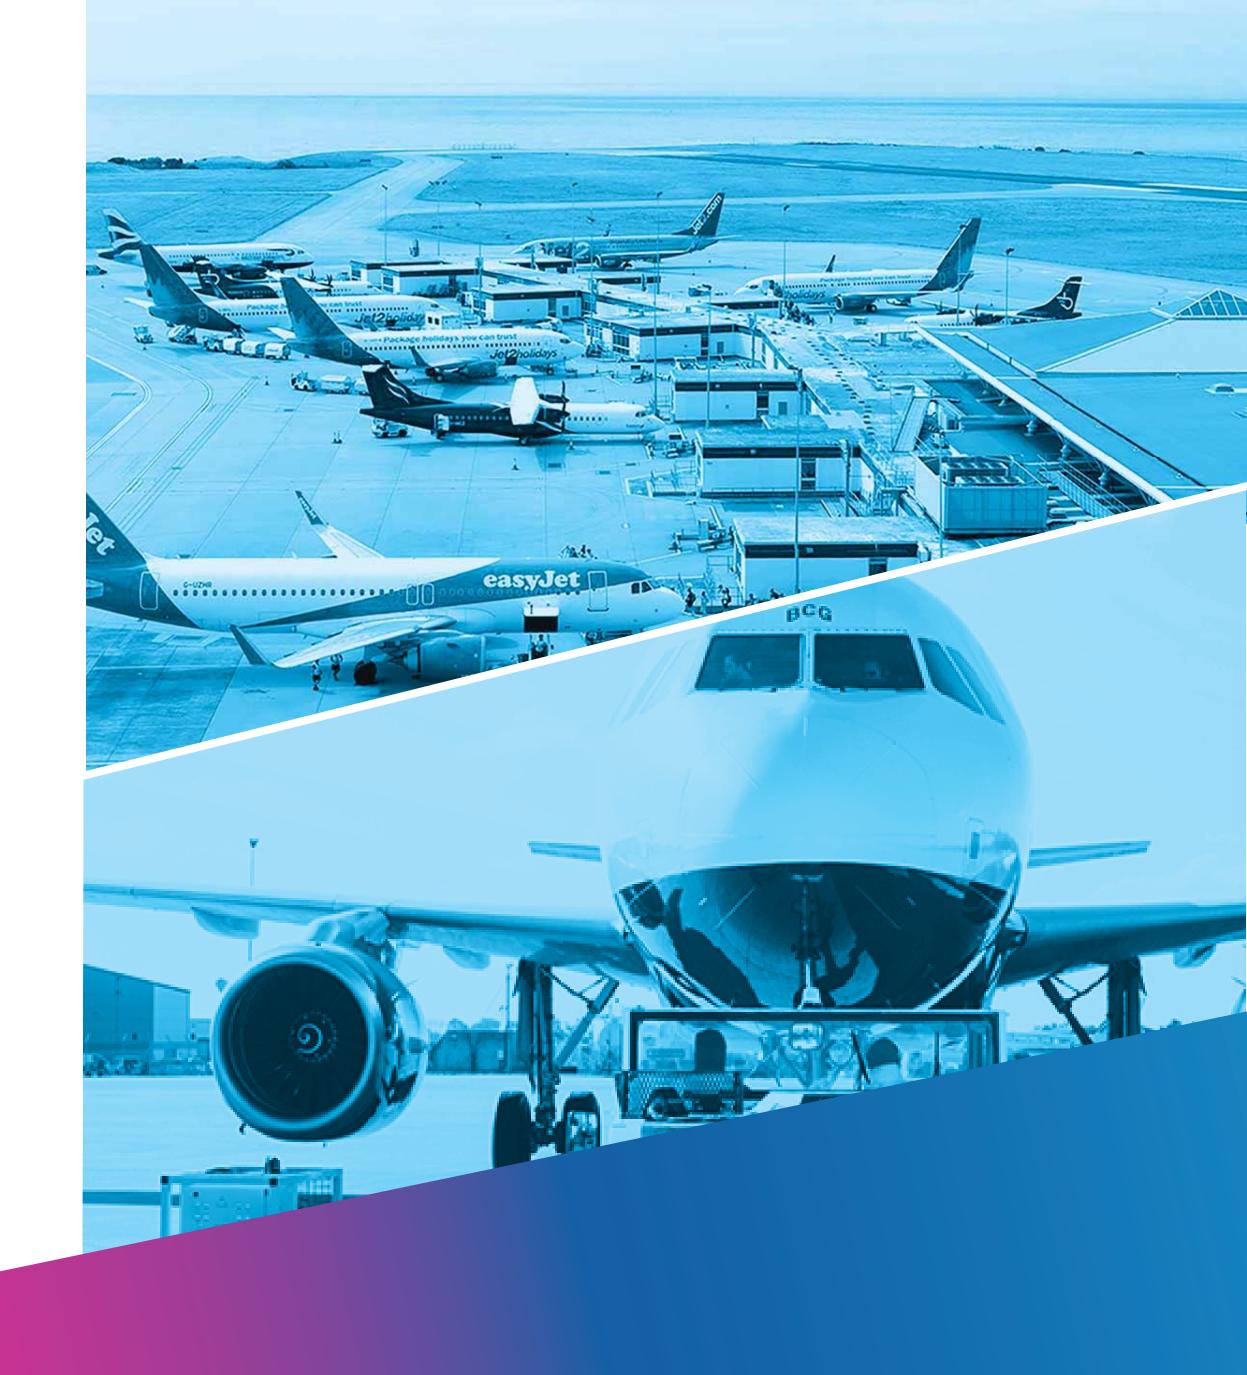

# Welcome

to Jersey's premium, international gateway.

**80%** of Jersey-based air traffic from within the UK

Jersey is served by major London airports as well as 35 scheduled departure points across the British Isles and mainland Europe plus numerous charter services