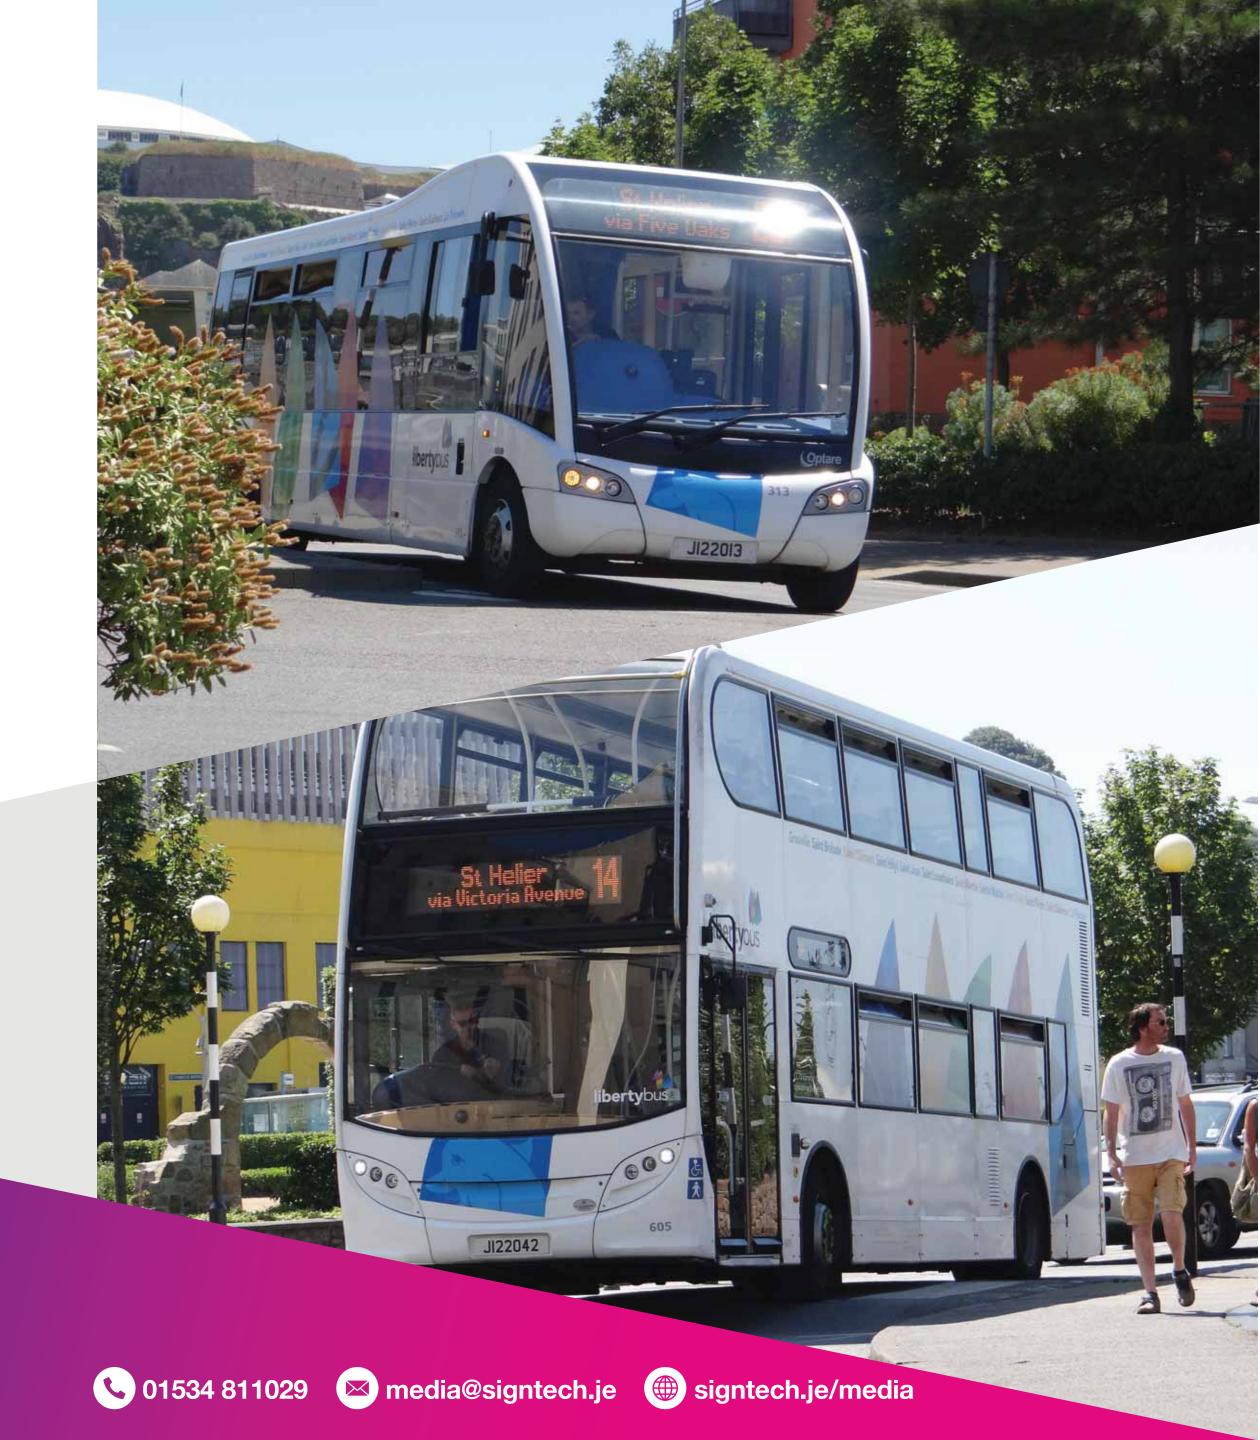

## Main Fleet Double Deckers

A high frequency fleet operating in the high population areas of St Helier, the west and the airport 7 days a week.

Prices start from £26 per day

- + Dedicated Airport Route 15 & 22
- + Dedicated Route 14 (Apr Oct only)
- + Over 100,000 passenger journeys per bus
- + High frequency departures every 15 minutes