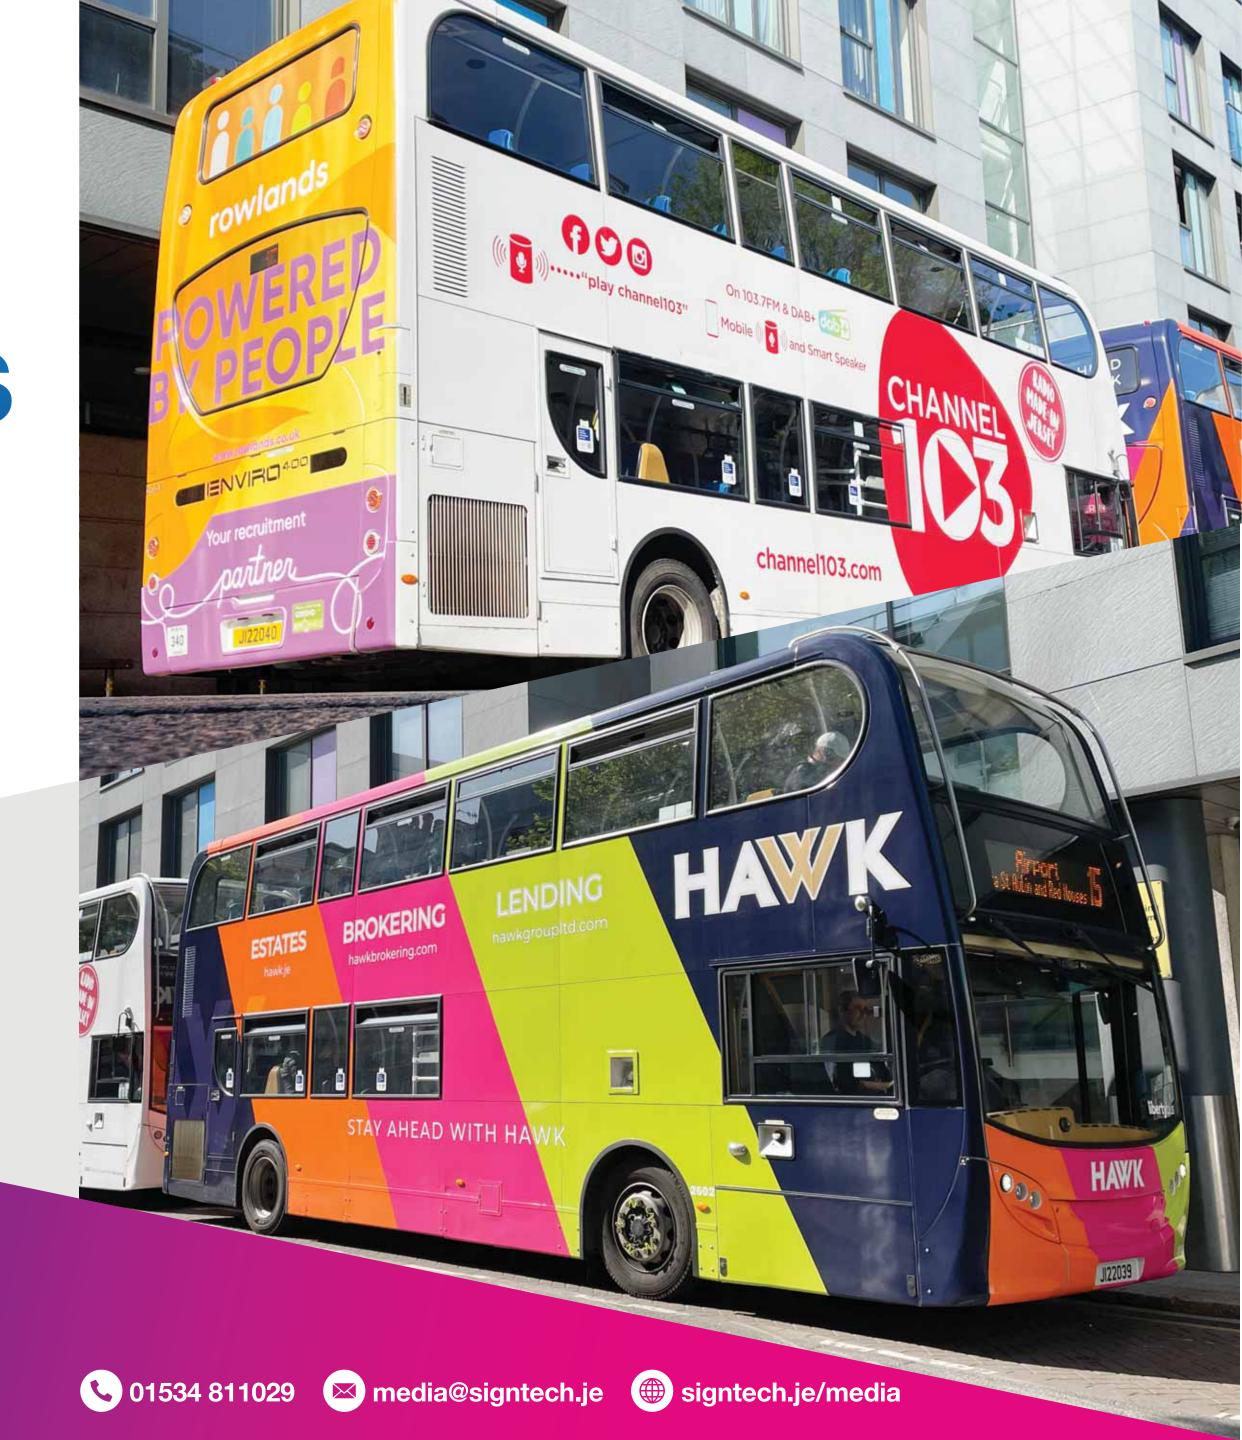

## Main Fleet Double Deckers

A high frequency fleet operating in the high population areas of St Helier, the west and the airport 7 days a week.

Prices start from £26 per day

- + Dedicated Airport Route 15 & 22
- + Dedicated Route 14 (Apr Oct only)
- + Over 100,000 passenger journeys per bus
- + High frequency departures every 15 minutes