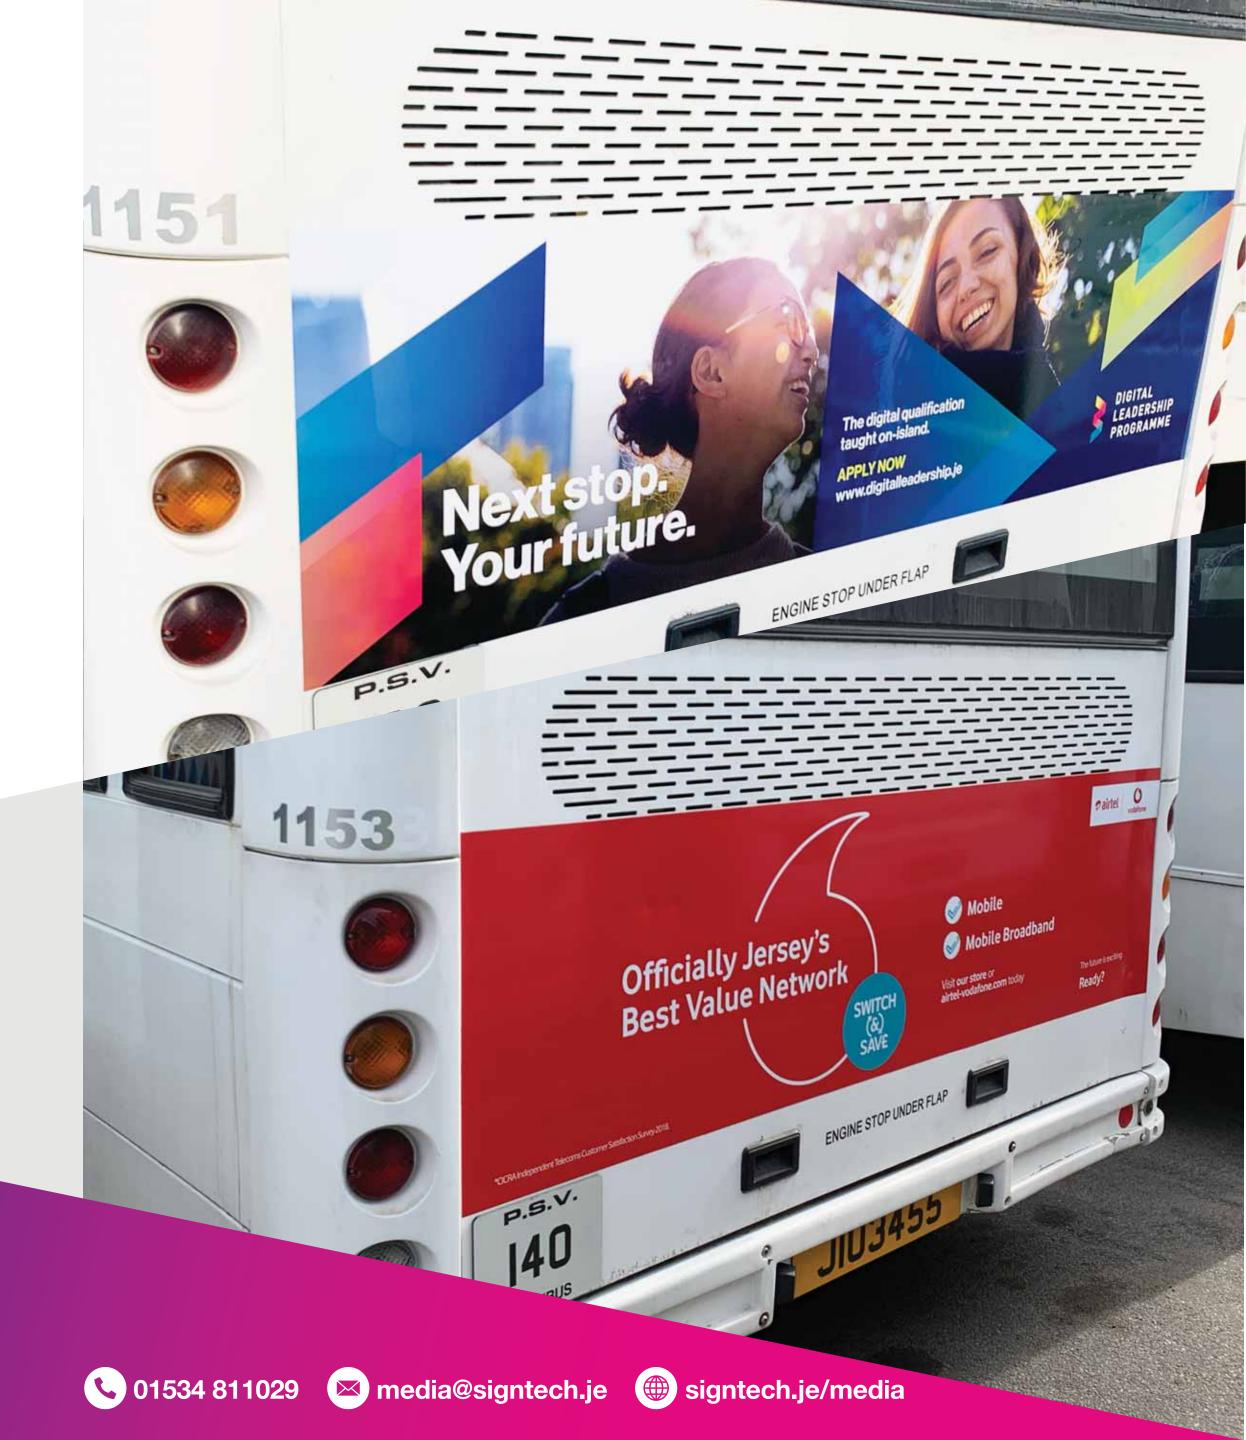

### Main Fleet Single Deckers

Perfect or high profile, Island-wide awareness 7 days a week!

Prices start from £17 per day

- + Service all 25 routes on a daily rotation
- + 35,000 miles a year per bus
- + 7 days a week/362 days a year
- + 5am Late evening