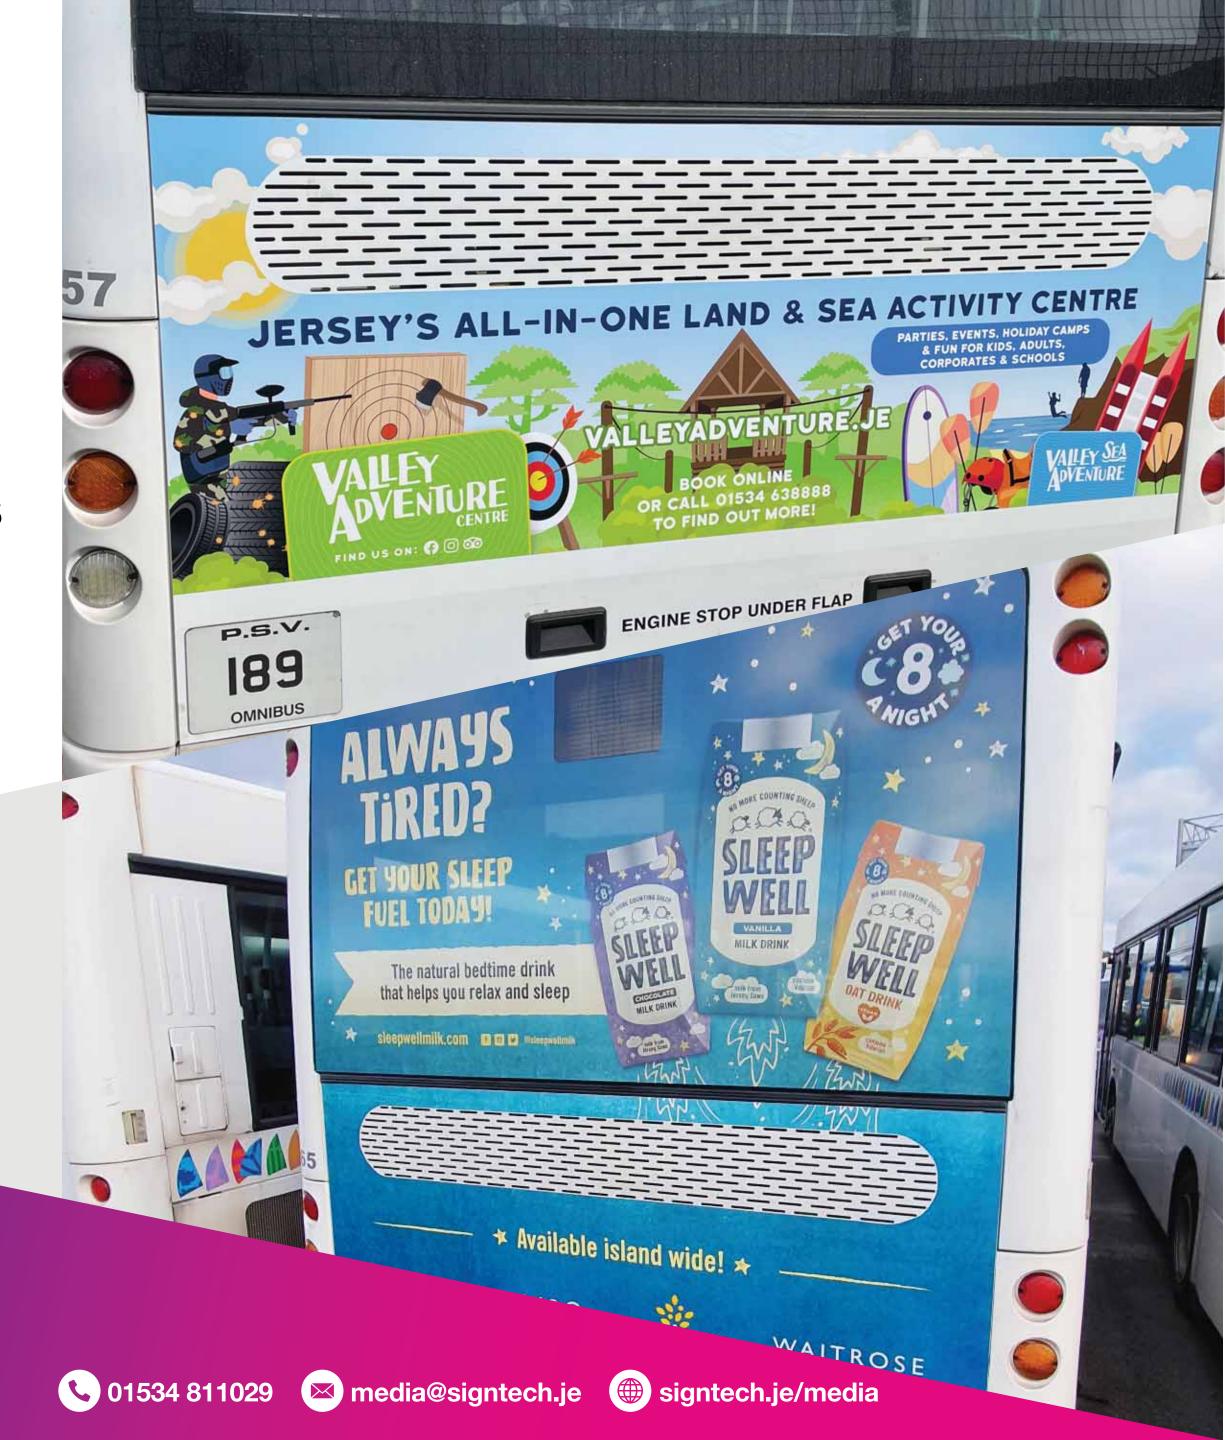

# Extended Fleet Single Deckers

A good mid-range choice. This fleet services the peak-time school routes as well as supporting the main network during the day.

Prices start from £8 per day

- + Support the main network during the day
- + 7 days a week/362 days a year
- + Service peak-time school routes am & pm (term times only)