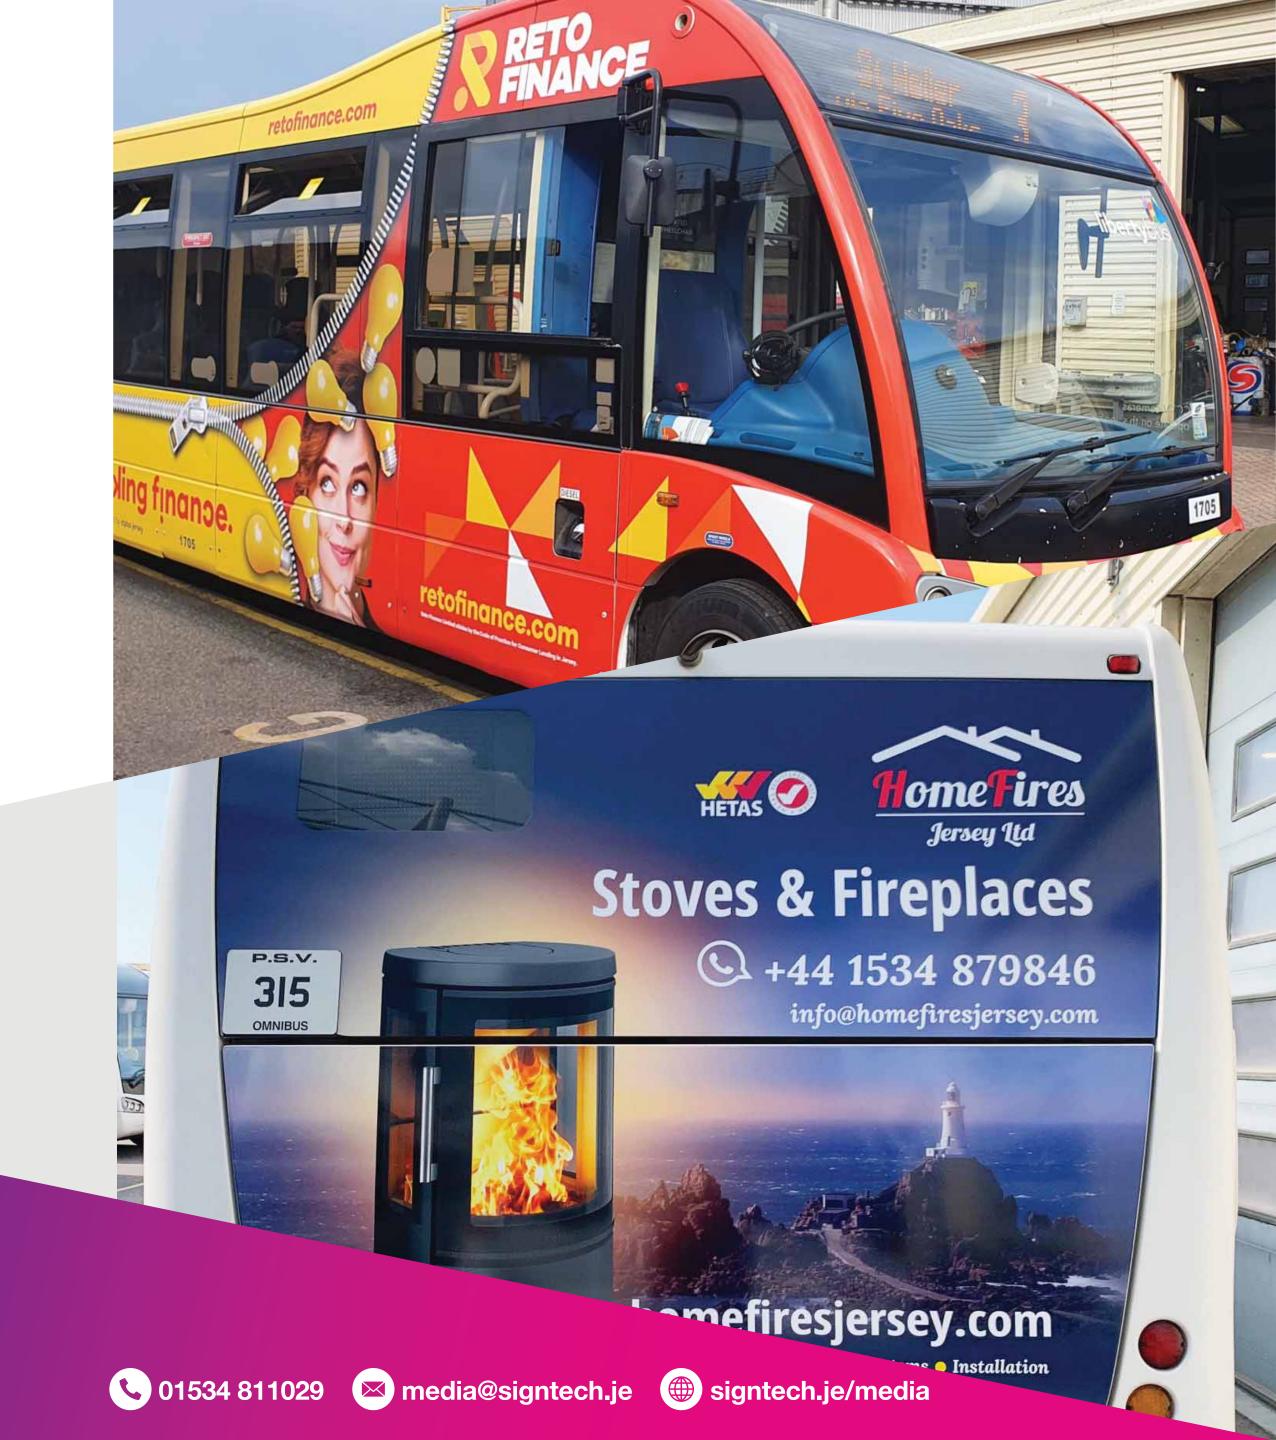

### Main Fleet Single Deckers

Perfect or high profile, Island-wide awareness 7 days a week!

Prices start from £17 per day

- + Service all 25 routes on a daily rotation
- + 35,000 miles a year per bus
- + 7 days a week/362 days a year
- + 5am Late evening