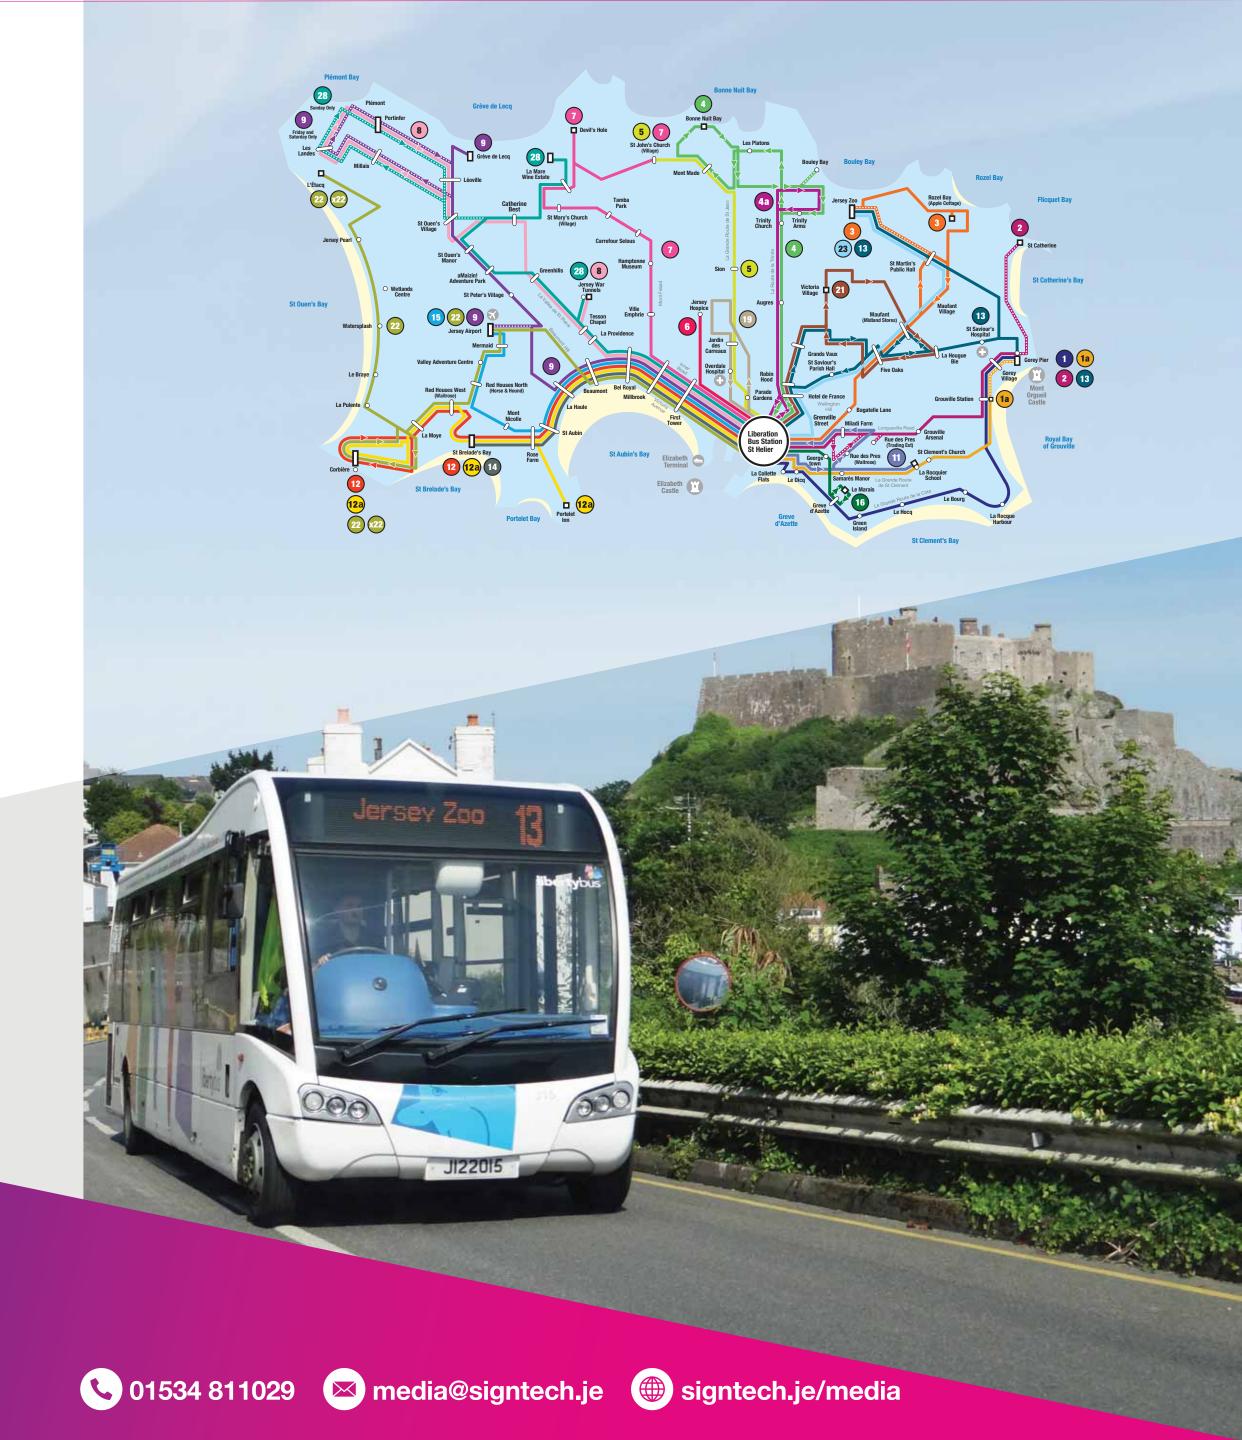

**x25** Routes

Each main fleet bus services all routes on a daily rotation to give you Island-wide awareness

Operating around just 45 square miles, LibertyBus advertising provides probably the most frequently seen, highest-impact & most cost effective form of advertising available in Jersey.