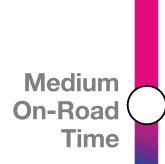

# Extended Fleet Single Deckers

A good mid-range choice. This fleet services the peak-time school routes as well as supporting the main network during the day.

Prices start from £8 per day

- + Support the main network during the day
- + 7 days a week/362 days a year
- + Service peak-time school routes am & pm (term times only)