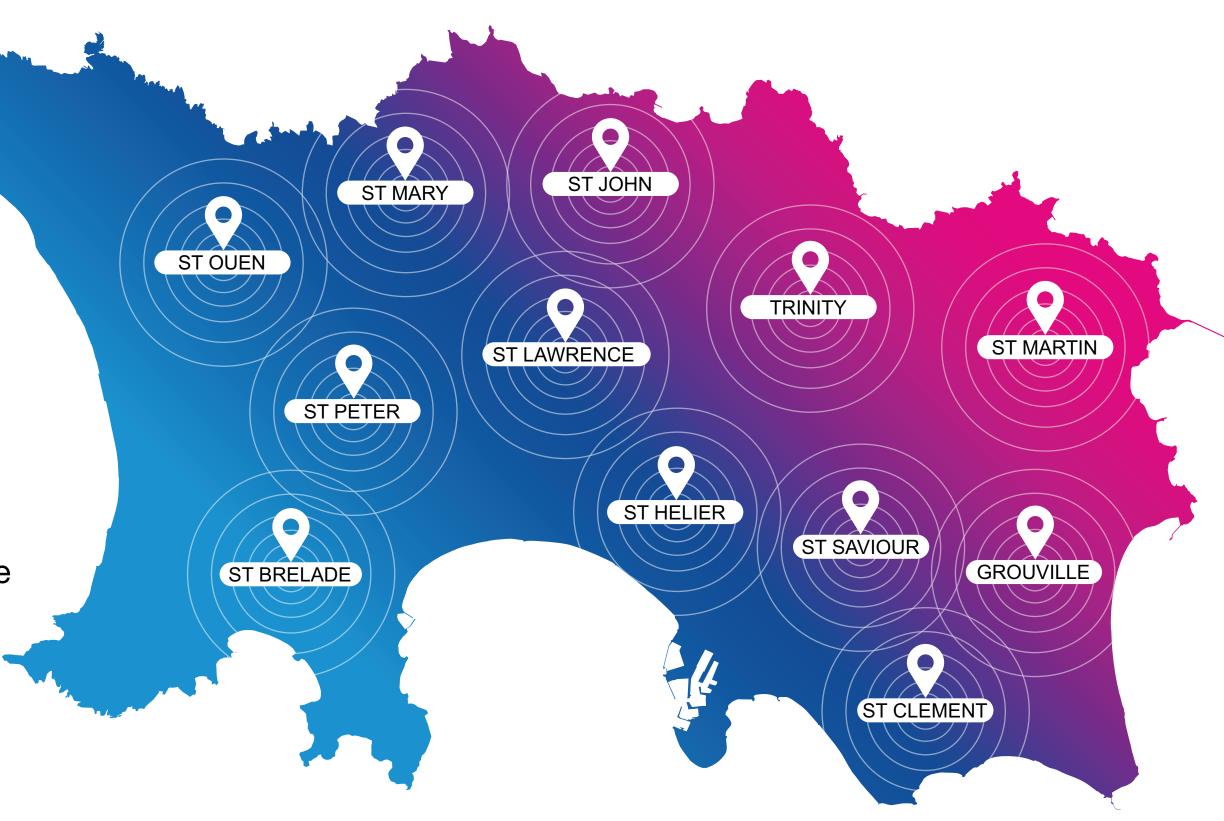

Operating around our 45 square miles, Jersey Post delivery fleet vehicle advertising is a highly cost effective medium, delivering your message to the heart of our community whether you are a charity, business or sole trader.

## Choose the package that's right for you

- + Single parish
- + Multi-parish
- + Island wide

Each van travels approx 6,385 miles per year

The network operates 5am-7pm each day

The network operates 7 days each week

### + Local

Perfect if you are located in a specific parish & wish to raise your brand profile in the community.

- + Prices start from £11.80 per week per van
- + Choose just one or multiple vans

#### + Choice

Ideal if you wish to target parishes where your main customer-bases are located.

- + Prices start from £14.84 per week per van
- + Choose just one or multiple vans per parish

#### + Prime

Amazing if you wish to place your brand on prime routes to maximise audience engagement.

- + Prices start from £47.06 per week for x1 van
- + Mix & match van numbers across parishes

Get in touch today for more information and to make a booking...