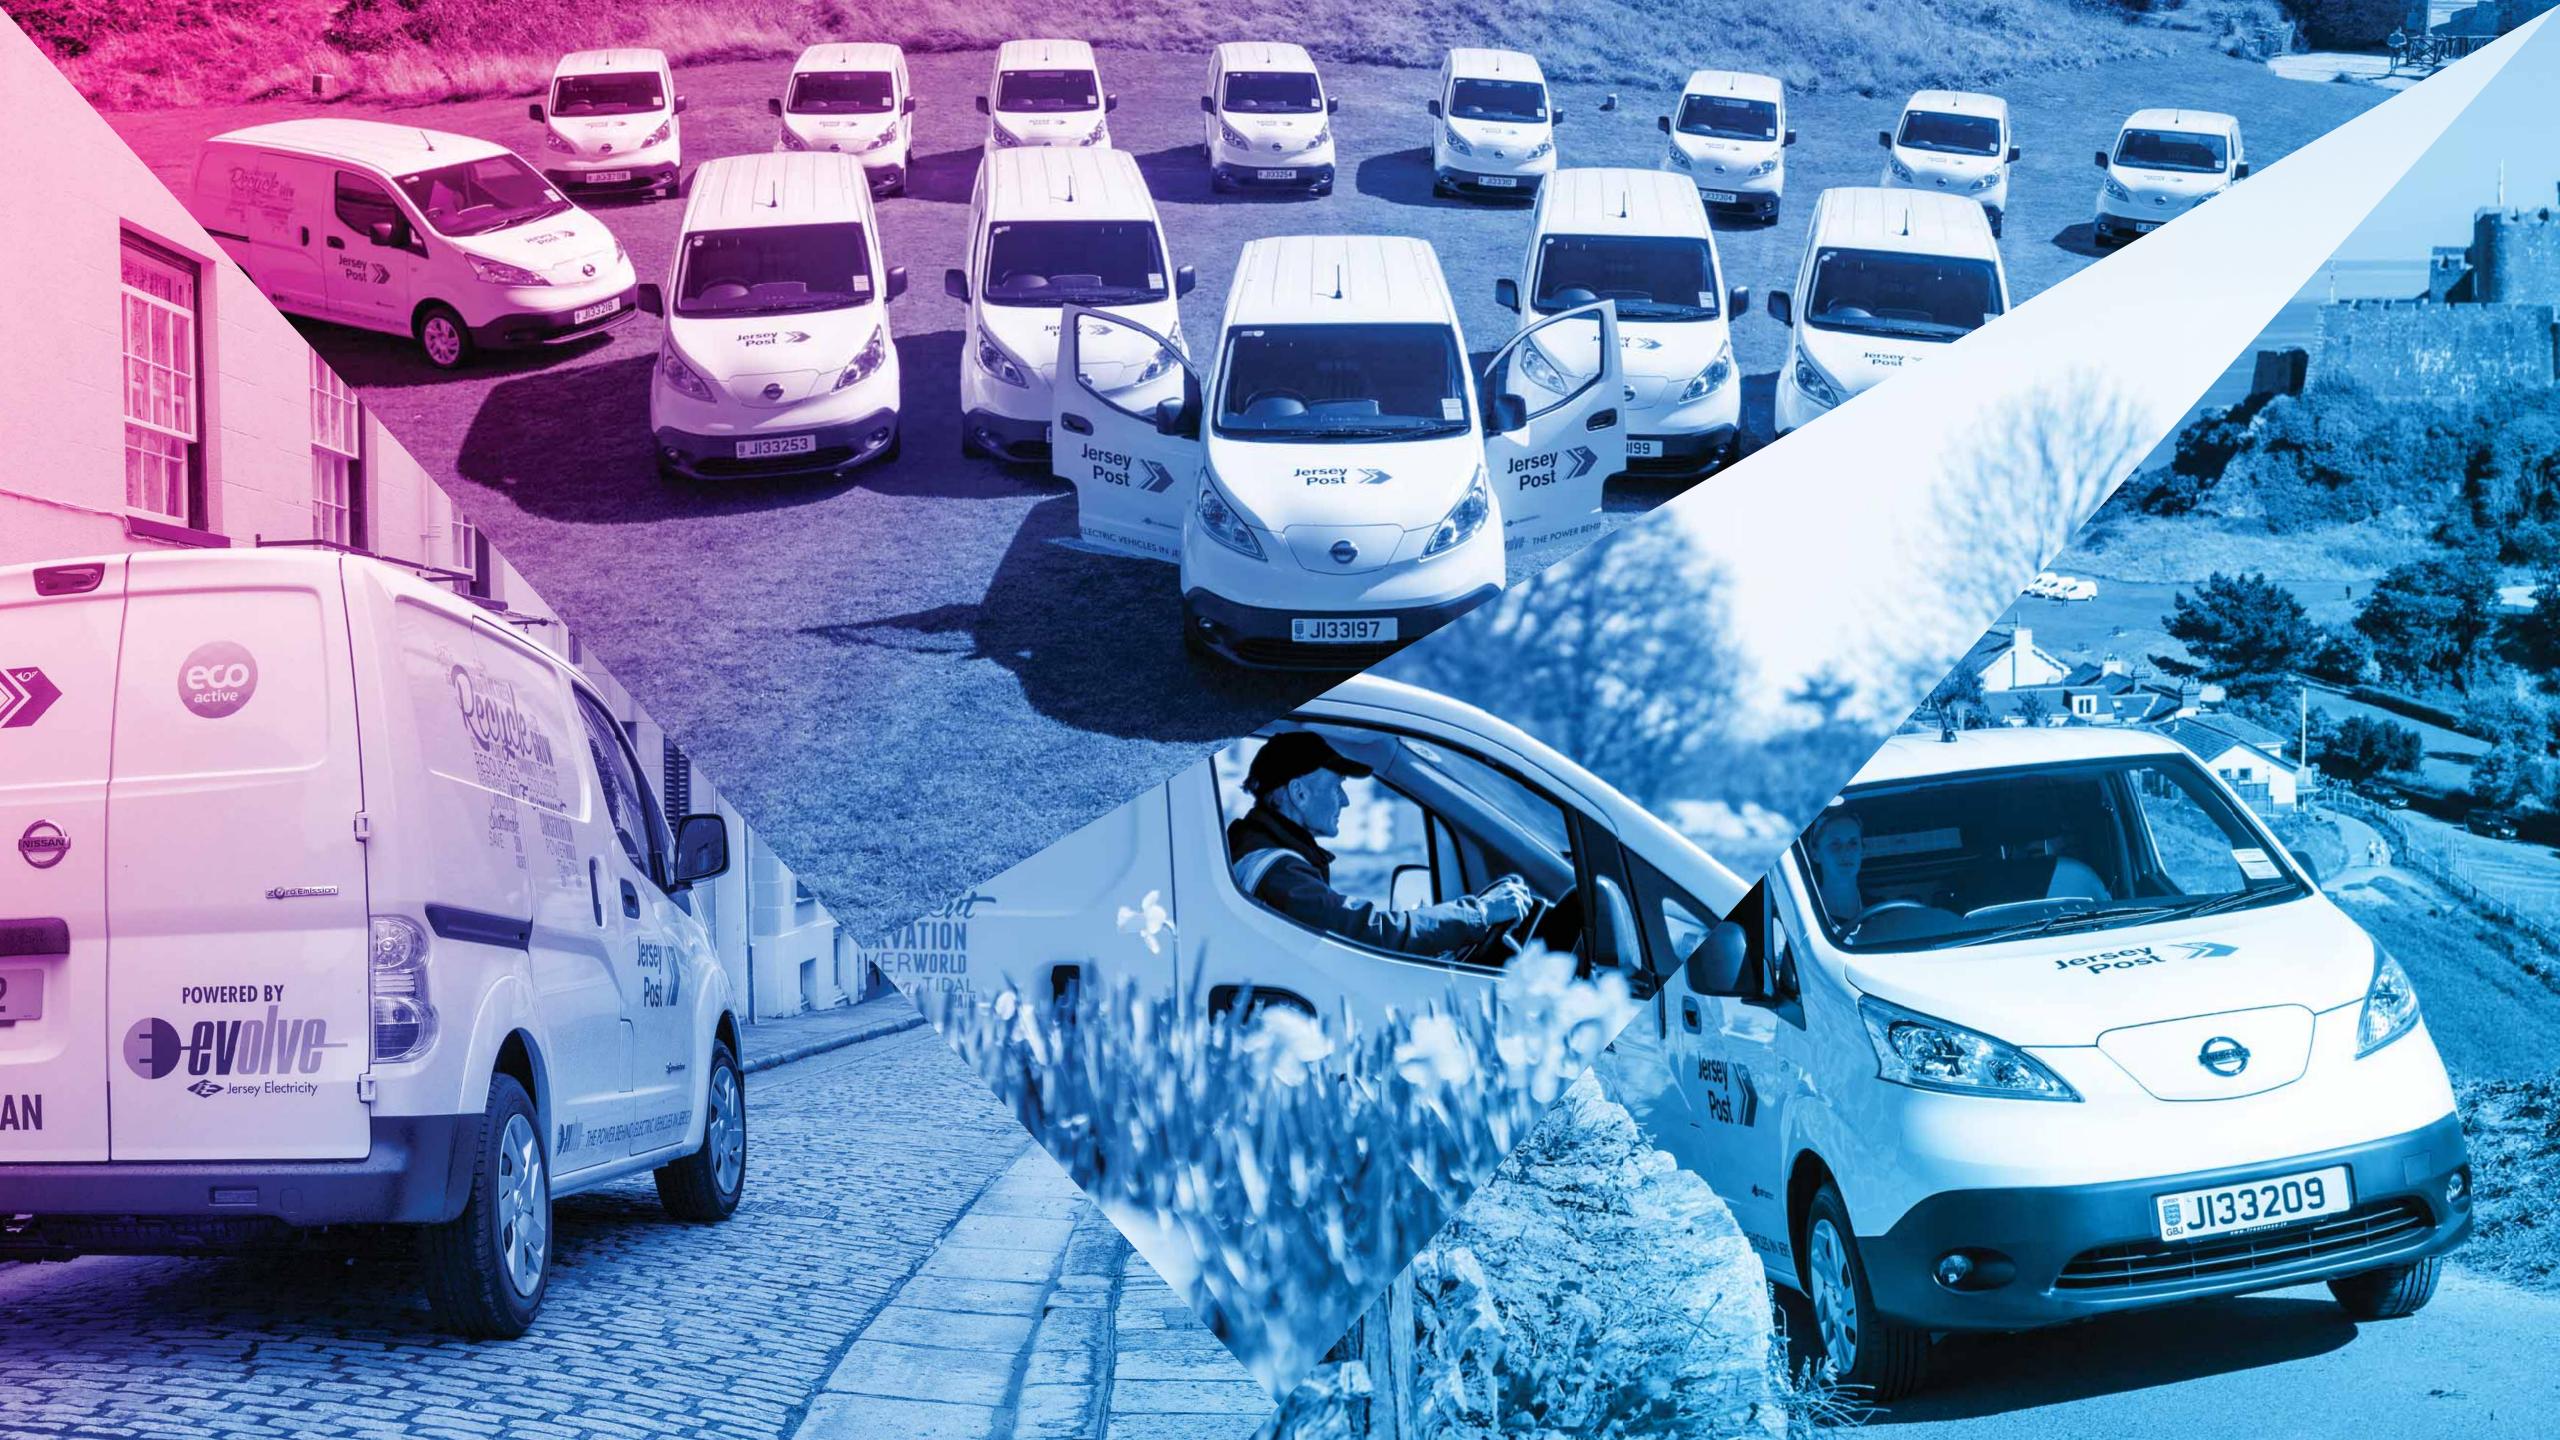

Operating around our 45 square miles, Jersey Post delivery fleet vehicle advertising is a highly cost effective medium, delivering your message to the heart of our community whether you are a charity, business or sole trader.

Looking after our Island with a Green delivery fleet

You can spread the cost by paying monthly

**Prices** start from £11.80 per week